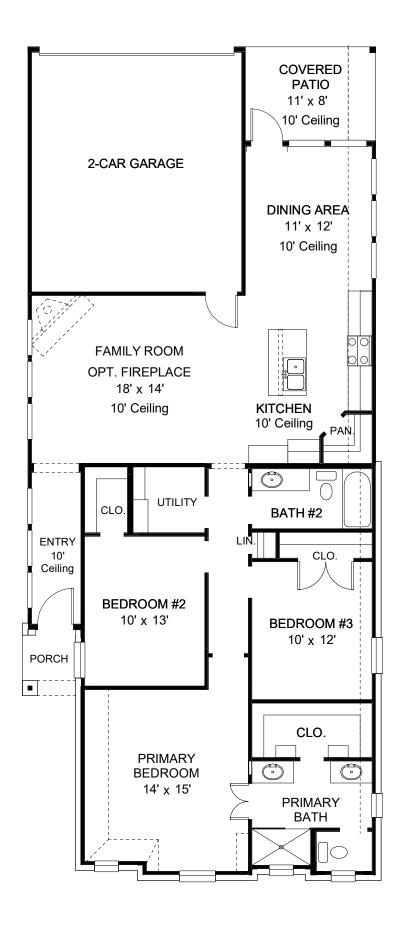

## **DESIGN 1503W**

This home contains approximately 1,503 square feet.\*

**DESIGN 1503W E-1** 

**DESIGN 1503W E-30** 

**DESIGN 1503W E-51** 

This design, as originally designed and prior to any changes you make, is estimated to yield approximately the number of square feet shown on page 1. All dimensions are approximate. Square footage may vary based on as-built dimensions, configurations, plan options and/or the method of calculation. Designs are not-to-scale, and are conceptual illustrations that may differ from construction plans or completed improvements. A design may depict features not available on all homesites or in all communities. Perry Homes reserves the right to make changes in plans and specifications, and to substitute material similar quality. Prices, terms, promotions, plans, dimensions, features, options, amenities, elevations, designs, square footages, specifications, materials, and availability of homes or communities even to change without notice or obligation. All obligations will be governed by a written contract. This design does not constitute a commitment to build a particular floor plan or home in any given community. Some floor plans, options, and/or elevations may not be available on certain homesics or in a particular community and may require additional charges. Please check with Perry Homes to verify current offerings in the communities you are considering. This rendering is the property of Perry Homes. LLC. Any reproduction or exhibition is strictly prohibited. © Perry Homes, LLC 2023