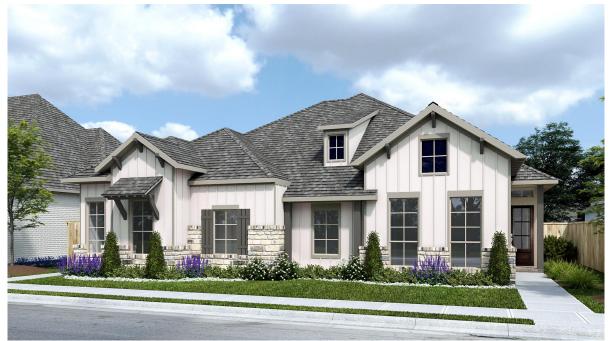

## **DESIGN 1534**

This home contains approximately 1,534 square feet.\*

**DESIGN 1534 E-1 DESIGN 1500 E-1** 

**DESIGN 1534 E-30 DESIGN 1500 E-30** 

**DESIGN 1534 E-51 DESIGN 1500 E-51** 

This design, as originally designed and prior to any changes you make, is estimated to yield approximately the number of square feet shown on page 1. All dimensions are approximate. Square footage may vary based on as-built dimensions, configurations, plan options and/or the method of calculation. Designs are not-to-scale, and are conceptual illustrations that may differ from construction plans or completed improvements. A design may depict features not available on all homesites or in all communities. Perry Homes reserves the right to make changes in plans and specifications, and to substitute material of similar quality. Prices, terms, promotions, plans, dimensions, features, options, amenities, elevations, designs, square footages, specifications, materials, and availability of homes or communities are subject to change without notice or obligation. All obligations will be governed by a written contract. This design does not constitute a commitment to build a particular floor plan or home in any given community Some floor plans, options, and/or elevations may not be available on certain homesites or in a particular community and may require additional charges. Please check with Perry Homes to verify current offerings in the communities are considering. This rendering is the property of Perry Homes II C. Any reproduction or exhibition is strictly prohibited @ Perry Homes II C. 2023