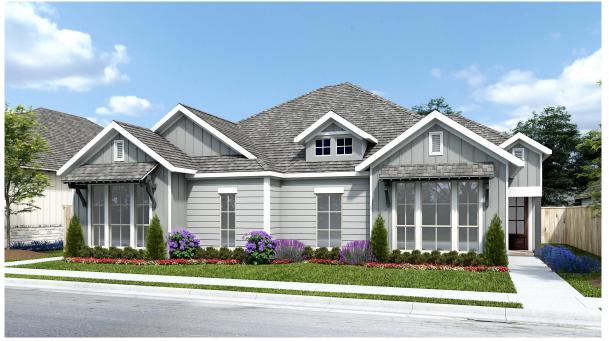

## **DESIGN 1534**

This home contains approximately 1,534 square feet.\*

**DESIGN 1534 E-1 DESIGN 1500 E-1** 

**DESIGN 1534 E-30 DESIGN 1500 E-30** 

**DESIGN 1534 E-51 DESIGN 1500 E-51** 

This design, as originally designed and prior to any changes you make, is estimated to yield approximately the number of square feet shown on page 1. All dimensions are approximate. Square footage may vary based on as-built dimensions, configurations, plan options and/or the method of calculation. Designs are not-to-scale, and are conceptual illustrations that may differ from construction plans or completed improvements. A design may depict features not available on all homesites or in all communities. Perry Homes reserves the right to make changes in plans and specifications, and to substitute material of similar quality. Prices, terms, promotions, plans, dimensions, features, options, amenities, elevations, designs, square footages, specifications, materials, and availability of homes or communities are subject to change without notice or obligation. All obligations will be governed by a written contract. This design does not constitute a commitment to build a particular floor plan or home in any given community Some floor plans, options, and/or elevations may not be available on certain homesites or in a particular community and may require additional charges. Please check with Perry Homes to verify current offerings in the communities are considering. This rendering is the property of Perry Homes II C. Any reproduction or exhibition is strictly prohibited @ Perry Homes II C. 2023