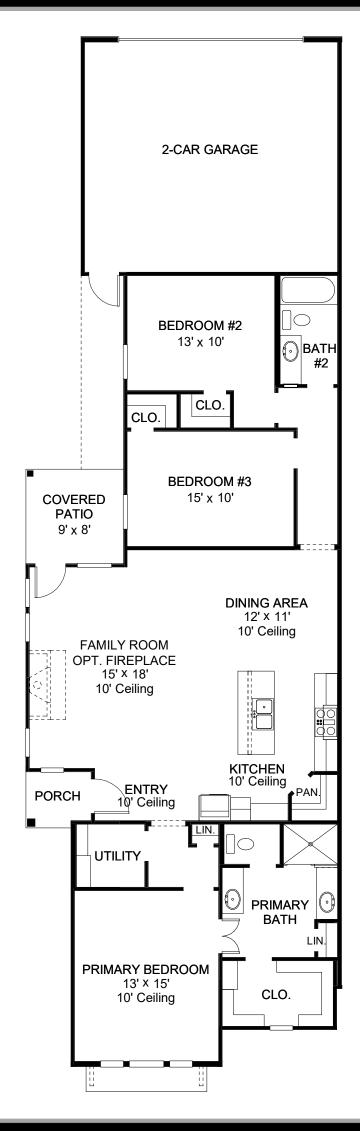

## **DESIGN 1534**

This home contains approximately 1,534 square feet.\*

**DESIGN 1534 E-1 DESIGN 1500 E-1** 

**DESIGN 1534 E-30 DESIGN 1500 E-30** 

**DESIGN 1534 E-51 DESIGN 1500 E-51** 

This design, as originally designed and prior to any changes you make, is estimated to yield approximately the number of square feet shown on page 1. All dimensions are approximate. Square footage may vary based on as-built dimensions, configurations, plan options and/or the method of calculation. Designs are not-to-scale, and are conceptual illustrations that may differ from construction plans or completed improvements. A design may depict features not available on all homesites or in all communities. Perry Homes reserves the right to make changes in plans and specifications, and to substitute material of similar quality. Prices, terms, promotions, plans, dimensions, features, options, amenities, elevations, designs, square footages, specifications, materials, and availability of homes or communities are subject to change without notice or obligation. All obligations will be governed by a written contract. This design does not constitute a commitment to build a particular floor plan or home in any given community Some floor plans, options, and/or elevations may not be available on certain homesites or in a particular community and may require additional charges. Please check with Perry Homes to verify current offerings in the communities are considering. This rendering is the property of Perry Homes II C. Any reproduction or exhibition is strictly prohibited @ Perry Homes II C. 2023