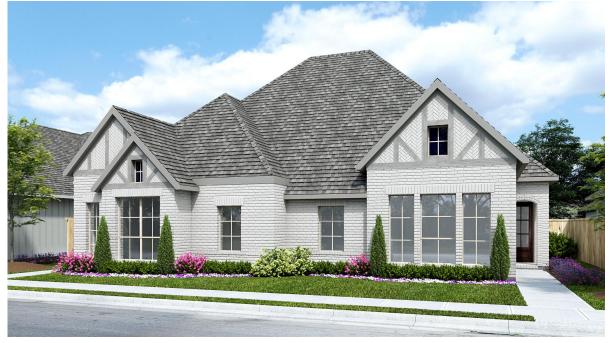

## **DESIGN 1534**

This home contains approximately 1,534 square feet.\*

**DESIGN 1534 E-1 DESIGN 1500 E-1** 

**DESIGN 1534 E-30 DESIGN 1500 E-30** 

**DESIGN 1534 E-51 DESIGN 1500 E-51** 

This design, as originally designed and prior to any changes you make, is estimated to yield approximately the number of square feet shown on page 1. All dimensions are approximate. Square footage may vary based on as-built dimensions, configurations, plan options and/or the method of calculation. Designs are not-to-scale, and are conceptual illustrations that may differ from construction plans or completed improvements. A design may depict features not available on all homesites or in all communities. Perry Homes reserves the right to make changes in plans and specifications, and to substitute material of similar quality. Prices, terms, promotions, plans, dimensions, features, options, amenities, elevations, designs, square footages, specifications, materials, and availability of homes or communities are subject to change without notice or obligation. All obligations will be governed by a written contract. This design does not constitute a commitment to build a particular floor plan or home in any given community Some floor plans, options, and/or elevations may not be available on certain homesites or in a particular community and may require additional charges. Please check with Perry Homes to verify current offerings in the communities are considering. This rendering is the property of Perry Homes II C. Any reproduction or exhibition is strictly prohibited @ Perry Homes II C. 2023