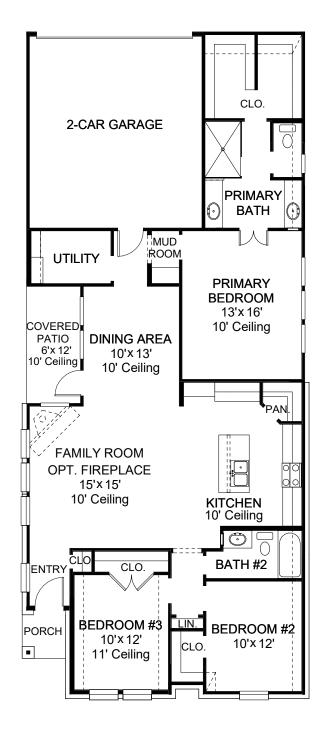

## DESIGN 1561W

PERRY

HOMES

This home contains approximately 1,561 square feet.\*