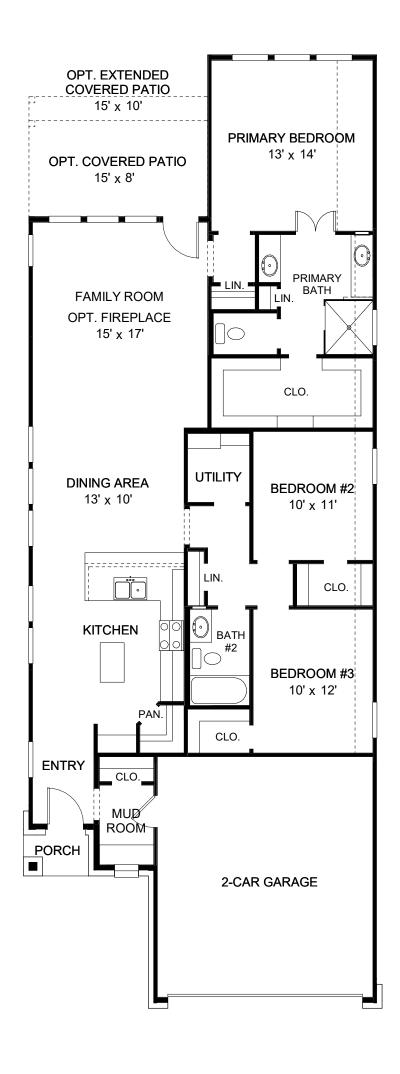

## **DESIGN 1593W**

This home contains approximately 1,593 square feet.\*

**DESIGN 1593W E-1** 

**DESIGN 1593W E-30** 

**DESIGN 1593W E-50** 

**DESIGN 1593W E-71** 

**DESIGN 1593W E-90** 

This design, as originally designed and prior to any changes you make, is estimated to yield approximately the number of square feet shown on page 1. All dimensions are approximate. Square footage may vary based on as-built dimensions, configurations, plan options and/or the method of calculation. Designs are not-to-scale, and are conceptual illustrations that may differ from construction plans or completed improvements. A design may depict features not available on all homesites or in all communities. Perry Homes reserves the right to make changes in plans and specifications, and to substitute material of similar quality. Prices, terms, promotions, plans, dimensions, features, options, amenities, elevations, designs, square footages, specifications, materials, and availability of homes or communities to change without notice or obligation. All obligations will be governed by a written contract. This design does not constitute a commitment to build a particular floor plan or home in any given community. Some floor plans, options, and/or elevations may not be available on certain homesites or in a particular community and may require additional charges. Please check with Perry Homes to verify current offerings in the communities on a green considering. This rendering is the property of Perry Homes. LLC. Any reproduction or exhibition is strictly prohibited @ Perry Homes LLC. 2019.