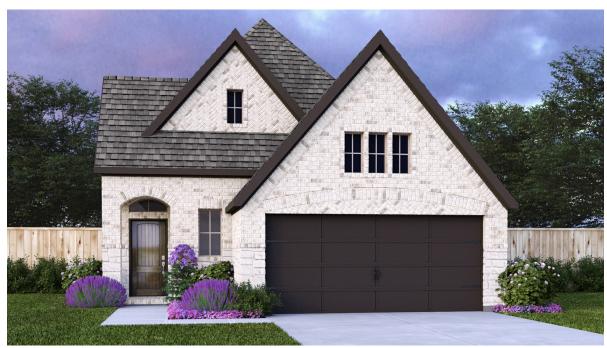

## **DESIGN 1593W**

This home contains approximately 1,593 square feet.\*

**DESIGN 1593W E-1** 

**DESIGN 1593W E-30** 

**DESIGN 1593W E-50** 

**DESIGN 1593W E-71** 

**DESIGN 1593W E-90** 

This design, as originally designed and prior to any changes you make, is estimated to yield approximately the number of square feet shown on page 1. All dimensions are approximate. Square footage may vary based on as-built dimensions, configurations, plan options and/or the method of calculation. Designs are not-to-scale, and are conceptual illustrations that may differ from construction plans or completed improvements. A design may depict features not available on all homesites or in all communities. Perry Homes reserves the right to make changes in plans and specifications, and to substitute material of similar quality. Prices, terms, promotions, plans, dimensions, features, options, amenities, elevations, designs, square footages, specifications, materials, and availability of homes or communities to change without notice or obligation. All obligations will be governed by a written contract. This design does not constitute a commitment to build a particular floor plan or home in any given community. Some floor plans, options, and/or elevations may not be available on certain homesites or in a particular community and may require additional charges. Please check with Perry Homes to verify current offerings in the communities on a green considering. This rendering is the property of Perry Homes. LLC. Any reproduction or exhibition is strictly prohibited @ Perry Homes LLC. 2019.