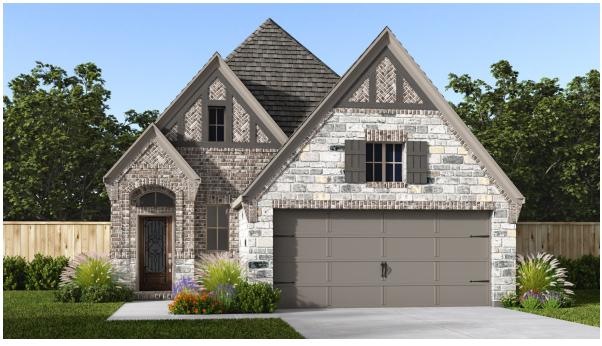

## **DESIGN 1593W**

This home contains approximately 1,593 square feet.\*

**DESIGN 1593W E-1** 

**DESIGN 1593W E-30** 

**DESIGN 1593W E-50** 

**DESIGN 1593W E-71** 

**DESIGN 1593W E-90** 

This design, as originally designed and prior to any changes you make, is estimated to yield approximately the number of square feet shown on page 1. All dimensions are approximate. Square footage may vary based on as-built dimensions, configurations, plan options and/or the method of calculation. Designs are not-to-scale, and are conceptual illustrations that may differ from construction plans or completed improvements. A design may depict features not available on all homesites or in all communities. Perry Homes reserves the right to make changes in plans and specifications, and to substitute material of similar quality. Prices, terms, promotions, plans, dimensions, features, options, amenities, elevations, designs, square footages, specifications, materials, and availability of homes or communities to change without notice or obligation. All obligations will be governed by a written contract. This design does not constitute a commitment to build a particular floor plan or home in any given community. Some floor plans, options, and/or elevations may not be available on certain homesites or in a particular community and may require additional charges. Please check with Perry Homes to verify current offerings in the communities on a green considering. This rendering is the property of Perry Homes. LLC. Any reproduction or exhibition is strictly prohibited @ Perry Homes LLC. 2019.