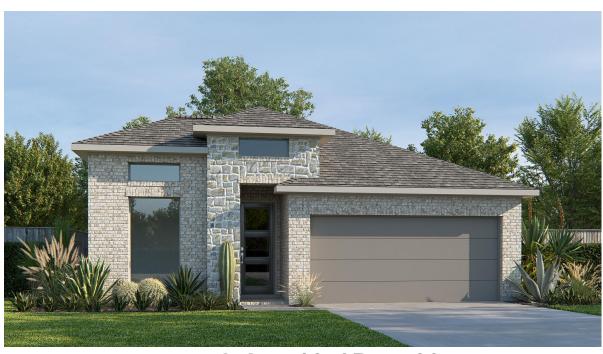

## **DESIGN 1653P**

This home contains approximately 1,653 square feet.\*

**DESIGN 1653P E-1** 

**DESIGN 1653P E-30** 

Inis design, as originally designed and prior to any changes you make, is estimated to yelici approximately free humber of square feet shown on page 1. All dimensions are approximates. Square footage may vary based on as-built dimensions, configurations, plan options and/or the method of calculation. Designs are not-to-scale, and are conceptual illustrations that may differ from construction plans or completed improvements. A design may depict features not available on all homesites or in all communities. Perry Homes reserves the right to make changes in plans and specifications, and to substitute material of similar quality. Prices, terms, promotions, plans, dimensions, features, options, amenities, elevations, designs, square footages, specifications, materials, and availability of homes or communities are subject to change without notice or obligation. All obligations will be governed by a written contract. This design does not constitute a commitment to build a particular floor plan or home in any given community. Some floor plans, options, and/or elevations may not be available on certain homesites or in a particular community and may require additional charges. Please check with Perry Homes to verify current offerings in the communities you are considering. This rendering is the property of Perry Homes, LLC. Any reproduction or exhibition is strictly prohibited. © Perry Homes, LLC 2023