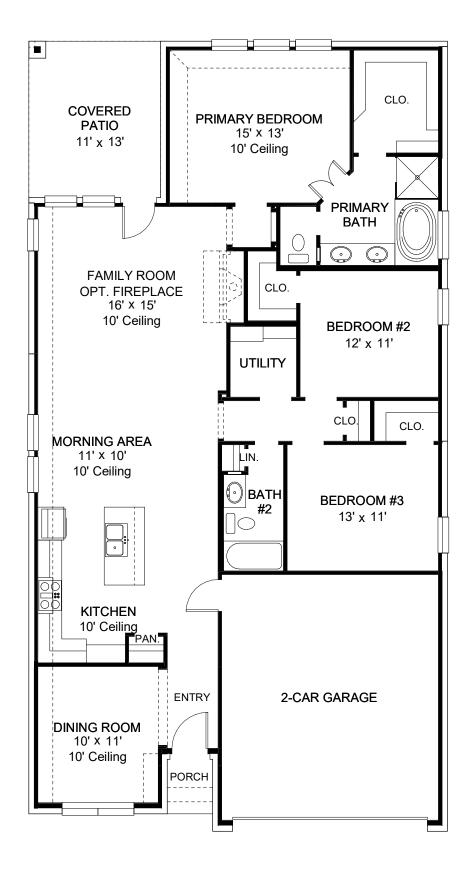

## **DESIGN 1653P**

This home contains approximately 1,653 square feet.\*

**DESIGN 1653P E-1** 

**DESIGN 1653P E-30** 

Inis design, as originally designed and prior to any changes you make, is estimated to yelici approximately free humber of square feet shown on page 1. All dimensions are approximates. Square footage may vary based on as-built dimensions, configurations, plan options and/or the method of calculation. Designs are not-to-scale, and are conceptual illustrations that may differ from construction plans or completed improvements. A design may depict features not available on all homesites or in all communities. Perry Homes reserves the right to make changes in plans and specifications, and to substitute material of similar quality. Prices, terms, promotions, plans, dimensions, features, options, amenities, elevations, designs, square footages, specifications, materials, and availability of homes or communities are subject to change without notice or obligation. All obligations will be governed by a written contract. This design does not constitute a commitment to build a particular floor plan or home in any given community. Some floor plans, options, and/or elevations may not be available on certain homesites or in a particular community and may require additional charges. Please check with Perry Homes to verify current offerings in the communities you are considering. This rendering is the property of Perry Homes, LLC. Any reproduction or exhibition is strictly prohibited. © Perry Homes, LLC 2023