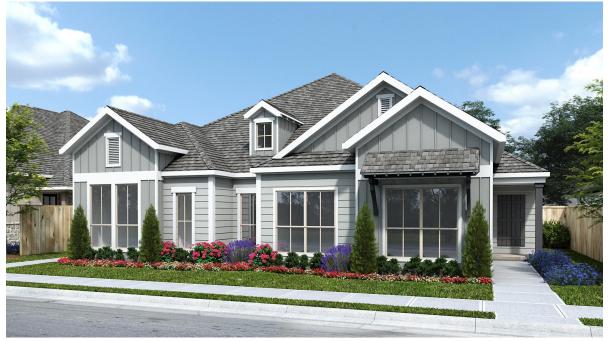

## **DESIGN 1711**

This home contains approximately 1,711 square feet.\*

DESIGN 1711 E-1 DESIGN 1712 E-1

**DESIGN 1711 E-50 DESIGN 1712 E-50** 

DESIGN 1711 E-71 DESIGN 1712 E-71

This design, as originally designed and prior to any changes you make, is estimated to yield approximately the number of square feet shown on page 1. All dimensions are approximate. Square footage may vary based on as-built dimensions, configurations, plan options and/or the method of calculation. Designs are not-to-scale, and are conceptual illustrations that may differ from construction plans or completed improvements. A design may depict features not available on all homesites or in all communities. Perry Homes reserves the right to make changes in plans and specifications, and to substitute material of similar quality. Prices, terms, promotions, plans, dimensions, features, options, amenities, elevations, designs, square footages, specifications, materials, and availability of homes or communities are subject to change without notice or obligation. All obligations will be governed by a written contract. This design does not constitute a commitment to build a particular floor plan or home in any given community Some floor plans, options, and/or elevations may not be available on certain homesites or in a particular community and may require additional charges. Please check with Perry Homes to verify current offerings in the communities are considering. This rendering is the property of Perry Homes 11 C. Any reproduction or exhibition is strictly prohibited @ Perry Homes 11 C. 2023