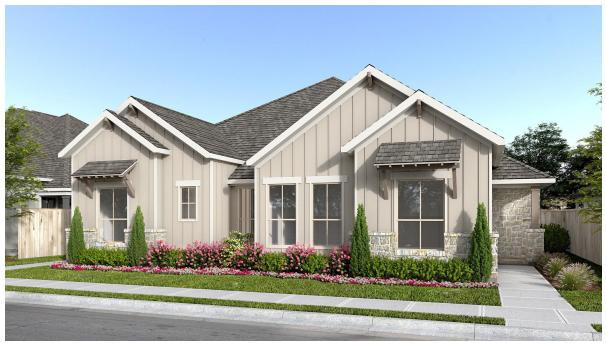

## **DESIGN 1711**

This home contains approximately 1,711 square feet.\*

DESIGN 1711 E-1 DESIGN 1712 E-1

**DESIGN 1711 E-50 DESIGN 1712 E-50** 

DESIGN 1711 E-71 DESIGN 1712 E-71

This design, as originally designed and prior to any changes you make, is estimated to yield approximately the number of square feet shown on page 1. All dimensions are approximate. Square footage may vary based on as-built dimensions, configurations, plan options and/or the method of calculation. Designs are not-to-scale, and are conceptual illustrations that may differ from construction plans or completed improvements. A design may depict features not available on all homesites or in all communities. Perry Homes reserves the right to make changes in plans and specifications, and to substitute material of similar quality. Prices, terms, promotions, plans, dimensions, features, options, amenities, elevations, designs, square footages, specifications, materials, and availability of homes or communities are subject to change without notice or obligation. All obligations will be governed by a written contract. This design does not constitute a commitment to build a particular floor plan or home in any given community Some floor plans, options, and/or elevations may not be available on certain homesites or in a particular community and may require additional charges. Please check with Perry Homes to verify current offerings in the communities are considering. This rendering is the property of Perry Homes 11 C. Any reproduction or exhibition is strictly prohibited @ Perry Homes 11 C. 2023