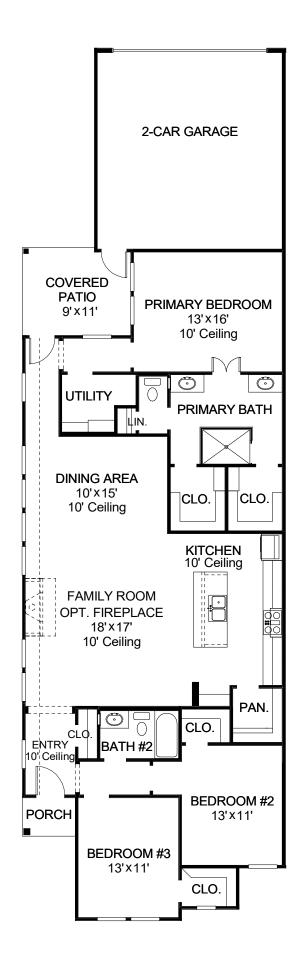

## **DESIGN 1711**

This home contains approximately 1,711 square feet.\*

DESIGN 1711 E-1 DESIGN 1712 E-1

**DESIGN 1711 E-50 DESIGN 1712 E-50** 

DESIGN 1711 E-71 DESIGN 1712 E-71

This design, as originally designed and prior to any changes you make, is estimated to yield approximately the number of square feet shown on page 1. All dimensions are approximate. Square footage may vary based on as-built dimensions, configurations, plan options and/or the method of calculation. Designs are not-to-scale, and are conceptual illustrations that may differ from construction plans or completed improvements. A design may depict features not available on all homesites or in all communities. Perry Homes reserves the right to make changes in plans and specifications, and to substitute material of similar quality. Prices, terms, promotions, plans, dimensions, features, options, amenities, elevations, designs, square footages, specifications, materials, and availability of homes or communities are subject to change without notice or obligation. All obligations will be governed by a written contract. This design does not constitute a commitment to build a particular floor plan or home in any given community Some floor plans, options, and/or elevations may not be available on certain homesites or in a particular community and may require additional charges. Please check with Perry Homes to verify current offerings in the communities are considering. This rendering is the property of Perry Homes 11 C. Any reproduction or exhibition is strictly prohibited @ Perry Homes 11 C. 2023