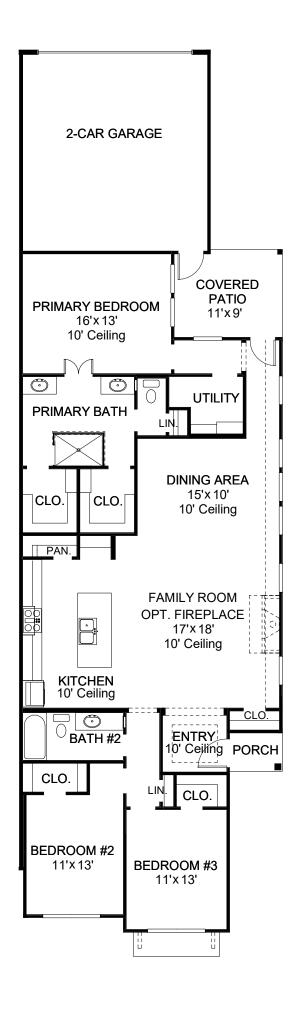

## **DESIGN 1712**

This home contains approximately 1,712 square feet.\*

DESIGN 1711 E-1 DESIGN 1712 E-1

**DESIGN 1711 E-50 DESIGN 1712 E-50** 

DESIGN 1711 E-71 DESIGN 1712 E-71

This design, as originally designed and prior to any changes you make, is estimated to yield approximately the number of square feet shown on page 1. All dimensions are approximate. Square footage may vary based on as-built dimensions, configurations, plan options and/or the method of calculation. Designs are not-to-scale, and are conceptual illustrations that may differ from construction plans or completed improvements. A design may depict features not available on all homesites or in all communities. Perry Homes reserves the right to make changes in plans and specifications, and to substitute material of similar quality. Prices, terms, promotions, plans, dimensions, features, options, amenities, elevations, designs, square footages, specifications, materials, and availability of homes or communities are subject to change without notice or obligation. All obligations will be governed by a written contract. This design does not constitute a commitment to build a particular floor plan or home in any given community Some floor plans, options, and/or elevations may not be available on certain homesites or in a particular community and may require additional charges. Please check with Perry Homes to verify current offerings in the communities are considering. This rendering is the property of Perry Homes 11 C. Any reproduction or exhibition is strictly prohibited @ Perry Homes 11 C. 2023