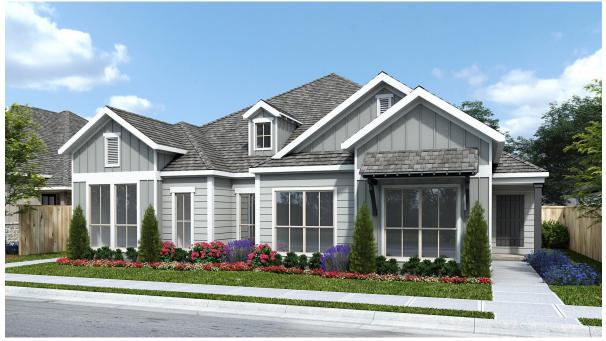

## **DESIGN 1712**

This home contains approximately 1,712 square feet.\*

DESIGN 1711 E-1 DESIGN 1712 E-1

**DESIGN 1711 E-50 DESIGN 1712 E-50** 

DESIGN 1711 E-71 DESIGN 1712 E-71

This design, as originally designed and prior to any changes you make, is estimated to yield approximately the number of square feet shown on page 1. All dimensions are approximate. Square footage may vary based on as-built dimensions, configurations, plan options and/or the method of calculation. Designs are not-to-scale, and are conceptual illustrations that may differ from construction plans or completed improvements. A design may depict features not available on all homesites or in all communities. Perry Homes reserves the right to make changes in plans and specifications, and to substitute material of similar quality. Prices, terms, promotions, plans, dimensions, features, options, amenities, elevations, designs, square footages, specifications, materials, and availability of homes or communities are subject to change without notice or obligation. All obligations will be governed by a written contract. This design does not constitute a commitment to build a particular floor plan or home in any given community Some floor plans, options, and/or elevations may not be available on certain homesites or in a particular community and may require additional charges. Please check with Perry Homes to verify current offerings in the communities are considering. This rendering is the property of Perry Homes 11 C. Any reproduction or exhibition is strictly prohibited @ Perry Homes 11 C. 2023