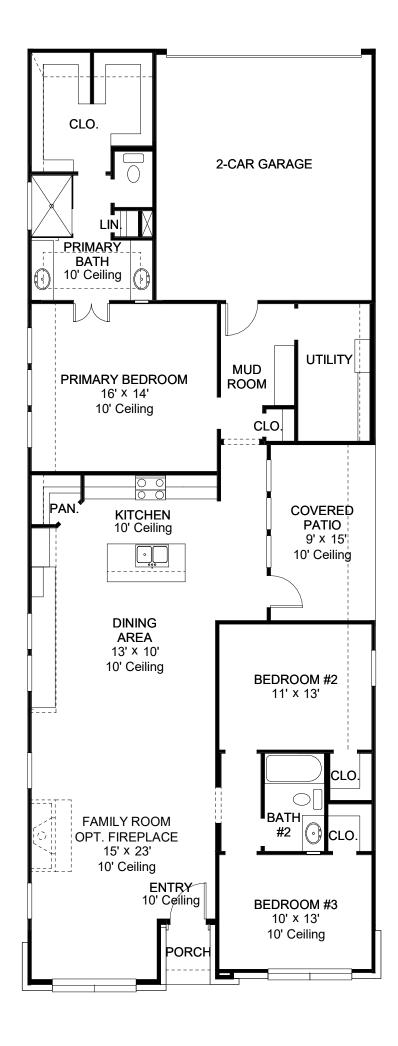

## **DESIGN 1737W**

This home contains approximately 1,737 square feet.\*

**DESIGN 1737W E-1** 

**DESIGN 1737W E-2** 

This design, as originally designed and prior to any changes you make, is estimated to yield approximately the number of square feet shown on page 1. All dimensions are approximate. Square footage may vary based on as-built dimensions, configurations, plan options and/or the method of calculation. Designs are not-to-scale, and are conceptual illustrations that may differ from construction plans or completed improvements. A design may depict features not available on all homesites or in all communities. Perry Homes reserves the right to make changes in plans and specifications, and to substitute material similar quality. Prices, terms, promotions, plans, dimensions, features, options, amenities, elevations, designs, square footages, specifications, materials, and availability of homes or communities contact. This design does not constitute a commitment to build a particular floor plan or home in any given community. Some floor plans, options, and/or elevations may not be available on certain homesites or in a particular community and may require additional charges. Please check with Perry Homes to verify current offerings in the communities you are considering. This rendering is the property of Perry Homes. LLC. Any reproduction or exhibition is strictly prohibited. © Perry Homes. LLC 2023