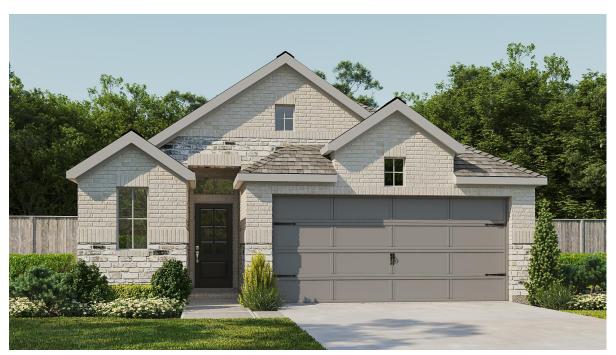

## **DESIGN 1743W**

This home contains approximately 1,743 square feet.\*

**DESIGN 1743W E-1** 

**DESIGN 1743W E-30** 

**DESIGN 1743W E-31** 

**DESIGN 1743W E-52** 

**DESIGN 1743W E-54** 

**DESIGN 1743W E-70** 