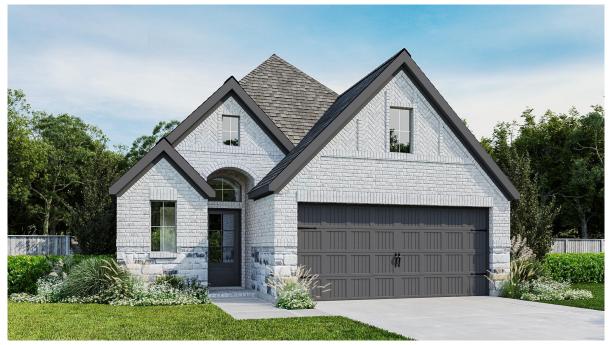

## **DESIGN 1743W**

This home contains approximately 1,743 square feet.\*

**DESIGN 1743W E-1** 

**DESIGN 1743W E-30** 

**DESIGN 1743W E-31** 

**DESIGN 1743W E-52** 

**DESIGN 1743W E-54** 

**DESIGN 1743W E-70** 