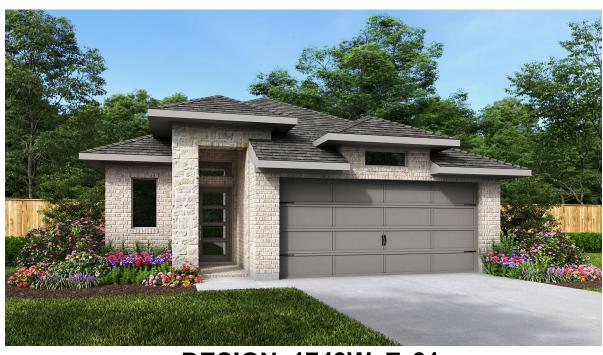

## **DESIGN 1743W**

This home contains approximately 1,743 square feet.\*

**DESIGN 1743W E-1** 

**DESIGN 1743W E-30** 

**DESIGN 1743W E-31** 

**DESIGN 1743W E-52** 

**DESIGN 1743W E-54** 

**DESIGN 1743W E-70** 