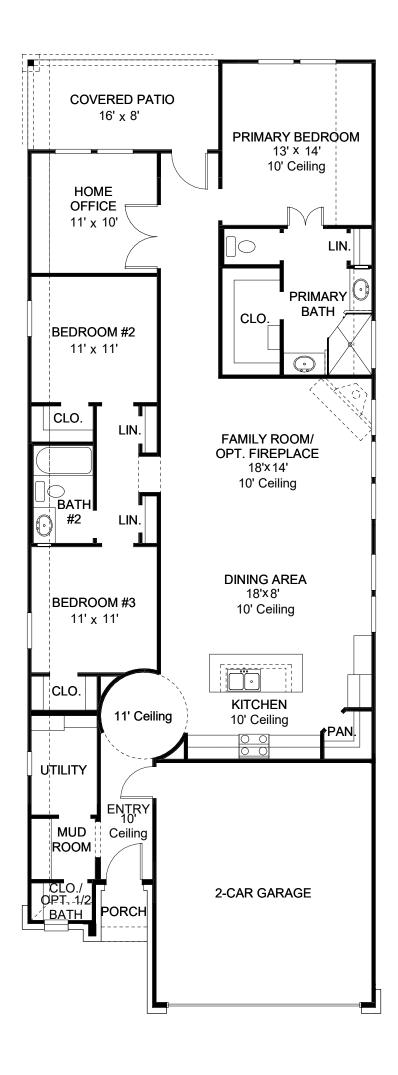

## **DESIGN 1743W**

This home contains approximately 1,743 square feet.\*

**DESIGN 1743W E-1** 

**DESIGN 1743W E-30** 

**DESIGN 1743W E-31** 

**DESIGN 1743W E-52** 

**DESIGN 1743W E-54** 

**DESIGN 1743W E-70** 