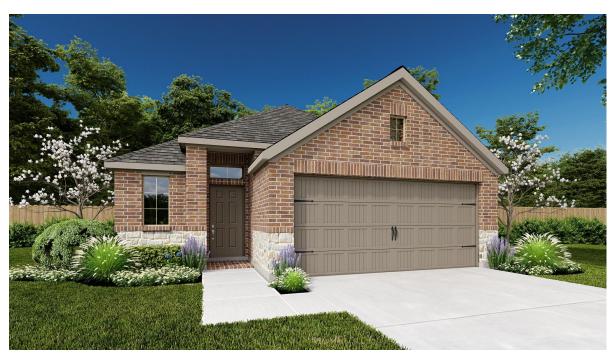

## **DESIGN 1743W**

This home contains approximately 1,743 square feet.\*

**DESIGN 1743W E-1** 

**DESIGN 1743W E-30** 

**DESIGN 1743W E-31** 

**DESIGN 1743W E-52** 

**DESIGN 1743W E-54** 

**DESIGN 1743W E-70** 