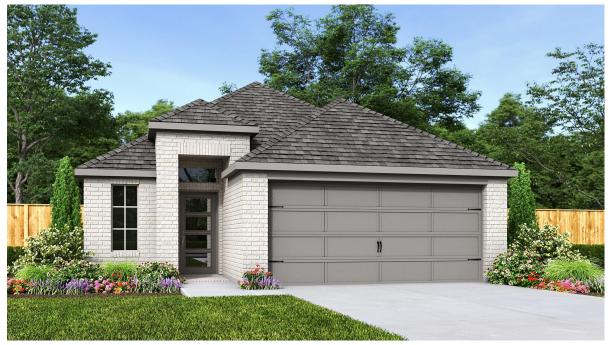

## **DESIGN 1743W**

This home contains approximately 1,743 square feet.\*

**DESIGN 1743W E-1** 

**DESIGN 1743W E-30** 

**DESIGN 1743W E-31** 

**DESIGN 1743W E-52** 

**DESIGN 1743W E-54** 

**DESIGN 1743W E-70** 