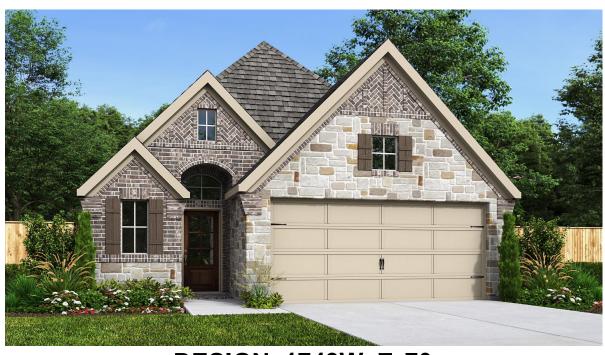

## **DESIGN 1743W**

This home contains approximately 1,743 square feet.\*

**DESIGN 1743W E-1** 

**DESIGN 1743W E-30** 

**DESIGN 1743W E-31** 

**DESIGN 1743W E-52** 

**DESIGN 1743W E-54** 

**DESIGN 1743W E-70** 