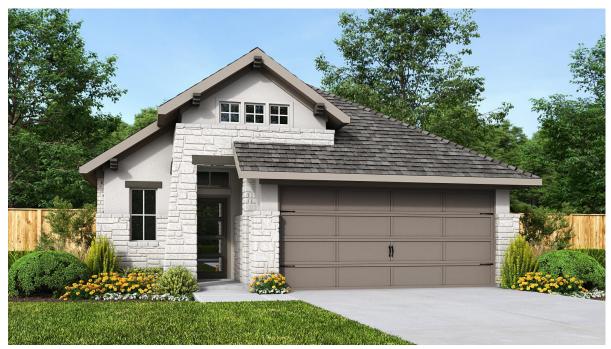

## **DESIGN 1743W**

This home contains approximately 1,743 square feet.\*

**DESIGN 1743W E-1** 

**DESIGN 1743W E-30** 

**DESIGN 1743W E-31** 

**DESIGN 1743W E-52** 

**DESIGN 1743W E-54** 

**DESIGN 1743W E-70** 

**DESIGN 1743W E-71** 

**DESIGN 1743W E-73** 

In sesignt, as originarily designed and prior to any charges you make, is estimated to yield approximately fire further of square reox, stourn of page 1. All dimensions are approximate. Square rook vary based on as-built dimensions, configurations, plan options and/or the method of calculation. Designs are not-to-scale, and are conceptual illustrations that may depict features not available on all homesites or in all communities. Perry Homes reserves the right to make changes in plans and specifications, and to substitute material of similar quality. Prices, terms, promotions, plans, dimensions, features, options, amenities, elevations, designs, square footages, specifications, materials, and availability of homes or communities are subject to change without notice or obligation. All obligations will be governed by a written contract. This design does not constitute a commitment to build a particular floor plan or home in any given community. Some floor plans, options, and/or elevations may not be available on certain homesites or in a particular community and may require additional charges. Please check with Perry Homes to verify current offerings in the communities you are considering. This rendering is the property of Perry Homes, LLC. Any reproduction or exhibition is strictly prohibited. © Perry Homes, LLC 2022