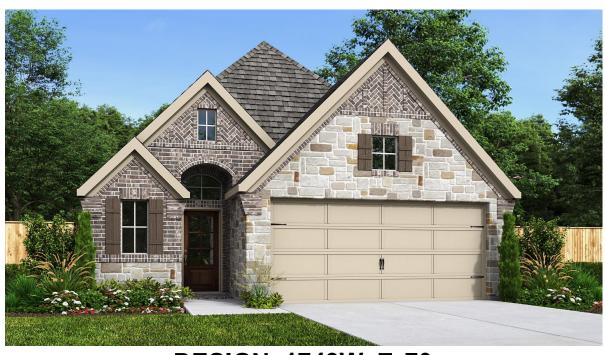

## **DESIGN 1743W**

This home contains approximately 1,743 square feet.\*

**DESIGN 1743W E-1** 

**DESIGN 1743W E-30** 

**DESIGN 1743W E-31** 

**DESIGN 1743W E-52** 

**DESIGN 1743W E-54** 

**DESIGN 1743W E-70** 