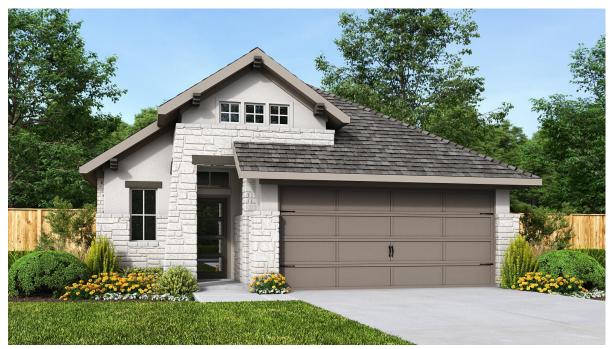

## **DESIGN 1743W**

This home contains approximately 1,743 square feet.\*

**DESIGN 1743W E-1** 

**DESIGN 1743W E-30** 

**DESIGN 1743W E-31** 

**DESIGN 1743W E-52** 

**DESIGN 1743W E-54** 

**DESIGN 1743W E-70** 

**DESIGN 1743W E-71** 

**DESIGN 1743W E-73** 

In sesign, as originary designed and prior to any charges you make, is estimated to yield approximately fire further of square reox, stourn of page 1. All dimensions are approximate. Square rook vary based on as-built dimensions, configurations, plan options and/or the method of calculation. Designs are not-to-scale, and are conceptual illustrations that may depict features not available on all homesites or in all communities. Perry Homes reserves the right to make changes in plans and specifications, and to substitute material of similar quality. Prices, terms, promotions, plans, dimensions, features, options, amenities, elevations, designs, square footages, specifications, materials, and availability of homes or communities are subject to change without notice or obligation. All obligations will be governed by a written contract. This design does not constitute a commitment to build a particular floor plan or home in any given community. Some floor plans, options, and/or elevations may not be available on certain homesites or in a particular community and may require additional charges. Please check with Perry Homes to verify current offerings in the communities you are considering. This rendering is the property of Perry Homes, LLC. Any reproduction or exhibition is strictly prohibited. © Perry Homes, LLC 2024