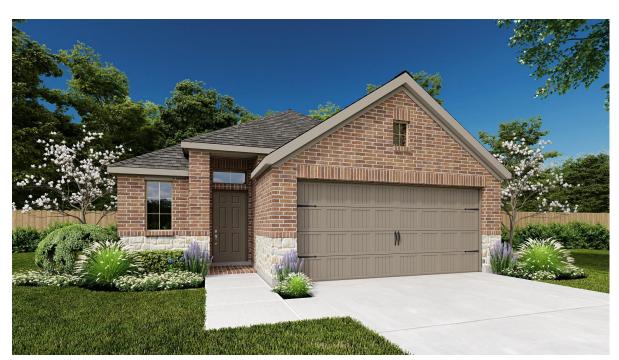

## **DESIGN 1743W**

This home contains approximately 1,743 square feet.\*

**DESIGN 1743W E-1** 

**DESIGN 1743W E-30** 

**DESIGN 1743W E-31** 

**DESIGN 1743W E-52** 

**DESIGN 1743W E-54** 

**DESIGN 1743W E-70** 