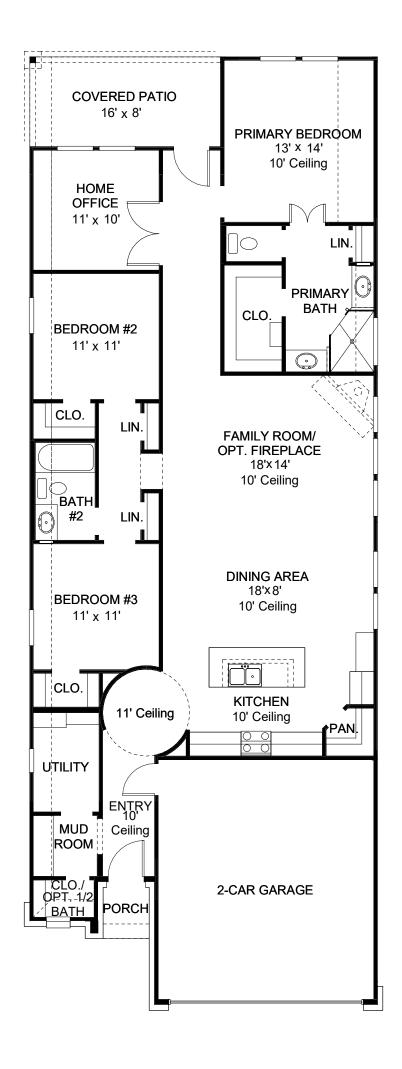

## **DESIGN 1743W**

This home contains approximately 1,743 square feet.\*

**DESIGN 1743W E-1** 

**DESIGN 1743W E-30** 

**DESIGN 1743W E-31** 

**DESIGN 1743W E-52** 

**DESIGN 1743W E-54** 

**DESIGN 1743W E-70** 