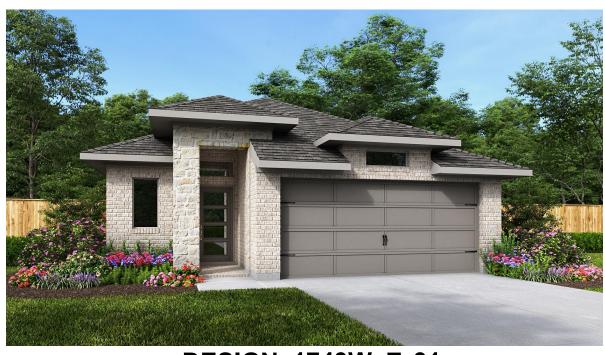

## **DESIGN 1743W**

This home contains approximately 1,743 square feet.\*

**DESIGN 1743W E-1** 

**DESIGN 1743W E-30** 

**DESIGN 1743W E-31** 

**DESIGN 1743W E-52** 

**DESIGN 1743W E-54** 

**DESIGN 1743W E-70** 