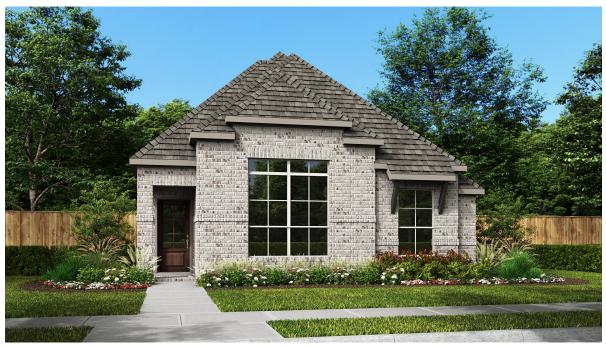

## DESIGN 1745W

PERRY

HOMES

This home contains approximately 1,745 square feet.\*

DESIGN 1745W E-1

**DESIGN 1745W E-30** 

This design, as originally designed and prior to any changes you make, is estimated to yield approximately the number of square feet shown on page 1. All dimensions are approximate. Square footage may vary based on as-built dimensions, configurations, plan options and/or the method of calculation. Designs are not-to-scale, and are conceptual illustrations that may differ from construction plans or completed improvements. A design may depict features not available on all homesites or in all communities. Perry Homes reserves the right to make changes in plans and specifications, and to substitute material of similar quality. Prices, terms, promotions, plans, dimensions, features, options, amenities, elevations, design does not constitute a committee accommunities are subject to change without notice or obligation. All obligations will be governed by a written contract. This design does not constitute a committee a committee floor plan or home in any given community. Some floor plans, options, and/or elevations may not be available on certain homesites or in a particular community and require additional charges. Please check with Perry Homes to verify current of ferings in the communities you are considering. This rendering is the property of Perry Homes, LLC. Any reproduction or exhibition is strictly prohibited. © Perry Homes, LLC 2022