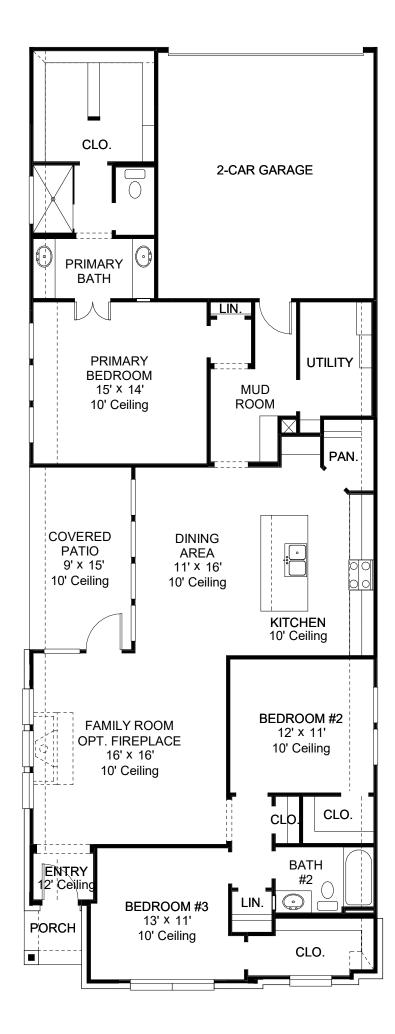

## DESIGN 1745W

PERRY

HOMES

This home contains approximately 1,745 square feet.\*

DESIGN 1745W E-1

**DESIGN 1745W E-30** 

This design, as originally designed and prior to any changes you make, is estimated to yield approximately the number of square feet shown on page 1. All dimensions are approximate. Square footage may vary based on as-built dimensions, configurations, plan options and/or the method of calculation. Designs are not-to-scale, and are conceptual illustrations that may differ from construction plans or completed improvements. A design may depict features not available on all homesites or in all communities. Perry Homes reserves the right to make changes in plans and specifications, and to substitute material of similar quality. Prices, terms, promotions, plans, dimensions, features, options, amenities, elevations, design does not constitute a committee accommunities are subject to change without notice or obligation. All obligations will be governed by a written contract. This design does not constitute a committee a committee floor plan or home in any given community. Some floor plans, options, and/or elevations may not be available on certain homesites or in a particular community and require additional charges. Please check with Perry Homes to verify current of ferings in the communities you are considering. This rendering is the property of Perry Homes, LLC. Any reproduction or exhibition is strictly prohibited. © Perry Homes, LLC 2022