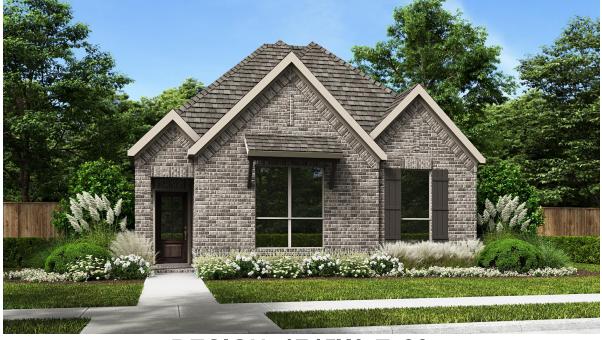

## DESIGN 1745W

PERRY

HOMES

This home contains approximately 1,745 square feet.\*

DESIGN 1745W E-1

**DESIGN 1745W E-30** 

This design, as originally designed and prior to any changes you make, is estimated to yield approximately the number of square feet shown on page 1. All dimensions are approximate. Square footage may vary based on as-built dimensions, configurations, plan options and/or the method of calculation. Designs are not-to-scale, and are conceptual illustrations that may differ from construction plans or completed improvements. A design may depict features not available on all homesites or in all communities. Perry Homes reserves the right to make changes in plans and specifications, and to substitute material of similar quality. Prices, terms, promotions, plans, dimensions, features, options, amenities, elevations, design does not constitute a committee accommunities are subject to change without notice or obligation. All obligations will be governed by a written contract. This design does not constitute a committee a committee floor plan or home in any given community. Some floor plans, options, and/or elevations may not be available on certain homesites or in a particular community and require additional charges. Please check with Perry Homes to verify current of ferings in the communities you are considering. This rendering is the property of Perry Homes, LLC. Any reproduction or exhibition is strictly prohibited. © Perry Homes, LLC 2022