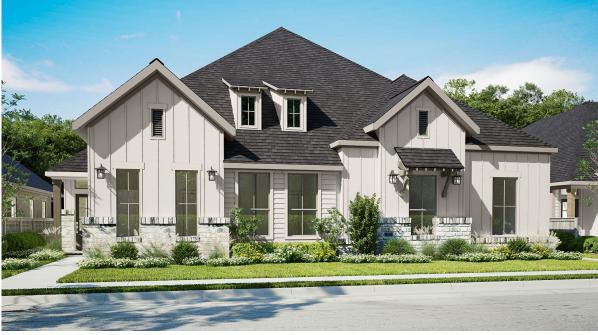

## DESIGN 1800

This home contains approximately 1,800 square feet.\*

DESIGN 1817 E-1 DESIGN 1800 E-1

**DESIGN 1817 E-50 DESIGN 1800 E-50** 

This design, as originally designed and prior to any changes you make, is estimated to yield approximately the number of square feet shown on page 1. All dimensions are approximate. Square footage may vary based on as-built dimensions, configurations, plan options and/or the method of calculation. Designs are not-to-scale, and are conceptual illustrations that may differ from construction plans or completed improvements. A design may depict features not available on all homesites or in all communities. Perry Homes reserves the right to make changes in plans and specifications, and to substitute material of similar quality. Prices, terms, promotions, plans, dimensions, features, options, amenifies, elevations, design design of sources, specifications, materials, and availability of homes or communities are subject to change without notice or obligation. All obligations will be governed by a written contract. This design does not constitute a commitment to build a particular floor plan or home in any given community. Some floor plans, options, and/or elevations must be available on certain homesites or in a particular community and yrequire additional charges. Please check with Perry Homes to verify current of ferings in the communities you are considering. This rendering is the property of Perry Homes. LLC. Any reproduction or exhibition is strictly prohibited. © Perry Homes, LLC 2023