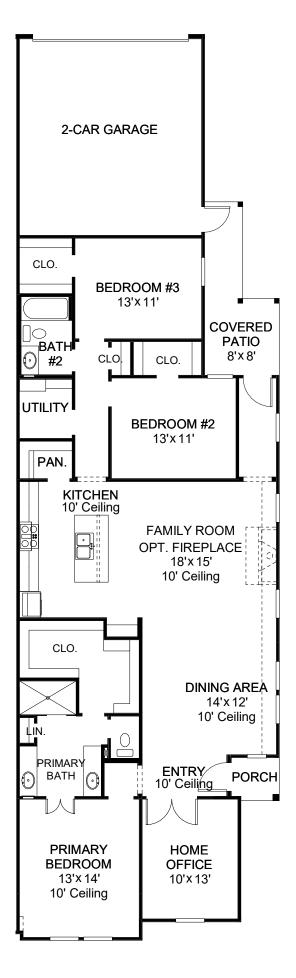

## DESIGN 1800

This home contains approximately 1,800 square feet.\*

DESIGN 1817 E-1 DESIGN 1800 E-1

**DESIGN 1817 E-50 DESIGN 1800 E-50** 

This design, as originally designed and prior to any changes you make, is estimated to yield approximately the number of square feet shown on page 1. All dimensions are approximate. Square footage may vary based on as-built dimensions, configurations, plan options and/or the method of calculation. Designs are not-to-scale, and are conceptual illustrations that may differ from construction plans or completed improvements. A design may depict features not available on all homesites or in all communities. Perry Homes reserves the right to make changes in plans and specifications, and to substitute material of similar quality. Prices, terms, promotions, plans, dimensions, features, options, amenifies, elevations, design design of sources, specifications, materials, and availability of homes or communities are subject to change without notice or obligation. All obligations will be governed by a written contract. This design does not constitute a commitment to build a particular floor plan or home in any given community. Some floor plans, options, and/or elevations must be available on certain homesites or in a particular community and yrequire additional charges. Please check with Perry Homes to verify current of ferings in the communities you are considering. This rendering is the property of Perry Homes. LLC. Any reproduction or exhibition is strictly prohibited. © Perry Homes, LLC 2023