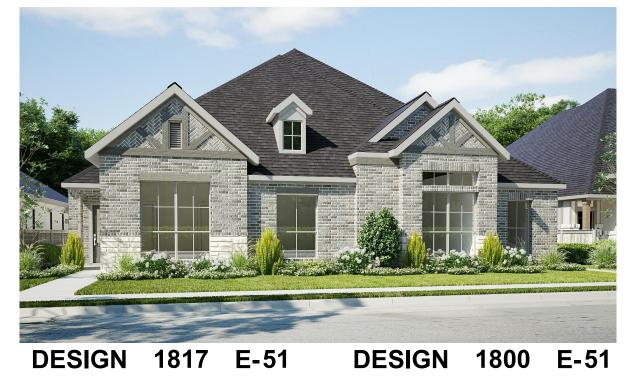

## DESIGN 1800

This home contains approximately 1,800 square feet.\*

DESIGN 1817 E-1 DESIGN 1800 E-1

**DESIGN 1817 E-50 DESIGN 1800 E-50** 

This design, as originally designed and prior to any changes you make, is estimated to yield approximately the number of square feet shown on page 1. All dimensions are approximate. Square footage may vary based on as-built dimensions, configurations, plan options and/or the method of calculation. Designs are not-to-scale, and are conceptual illustrations that may differ from construction plans or completed improvements. A design may depict features not available on all homesites or in all communities. Perry Homes reserves the right to make changes in plans and specifications, and to substitute material of similar quality. Prices, terms, promotions, plans, dimensions, features, options, amenifies, elevations, design design of sources, specifications, materials, and availability of homes or communities are subject to change without notice or obligation. All obligations will be governed by a written contract. This design does not constitute a commitment to build a particular floor plan or home in any given community. Some floor plans, options, and/or elevations must be available on certain homesites or in a particular community and yrequire additional charges. Please check with Perry Homes to verify current of ferings in the communities you are considering. This rendering is the property of Perry Homes. LLC. Any reproduction or exhibition is strictly prohibited. © Perry Homes, LLC 2023