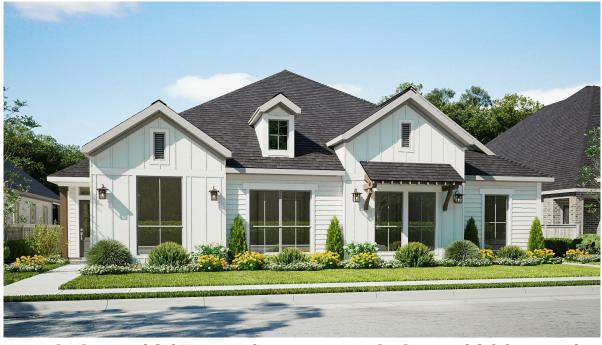

## DESIGN 1800

This home contains approximately 1,800 square feet.\*

DESIGN 1817 E-1 DESIGN 1800 E-1

**DESIGN 1817 E-50 DESIGN 1800 E-50** 

This design, as originally designed and prior to any changes you make, is estimated to yield approximately the number of square feet shown on page 1. All dimensions are approximate. Square footage may vary based on as-built dimensions, configurations, plan options and/or the method of calculation. Designs are not-to-scale, and are conceptual illustrations that may differ from construction plans or completed improvements. A design may depict features not available on all homesites or in all communities. Perry Homes reserves the right to make changes in plans and specifications, and to substitute material of similar quality. Prices, terms, promotions, plans, dimensions, features, options, amenifies, elevations, design design of sources, specifications, materials, and availability of homes or communities are subject to change without notice or obligation. All obligations will be governed by a written contract. This design does not constitute a commitment to build a particular floor plan or home in any given community. Some floor plans, options, and/or elevations must be available on certain homesites or in a particular community and yrequire additional charges. Please check with Perry Homes to verify current of ferings in the communities you are considering. This rendering is the property of Perry Homes. LLC. Any reproduction or exhibition is strictly prohibited. © Perry Homes, LLC 2023