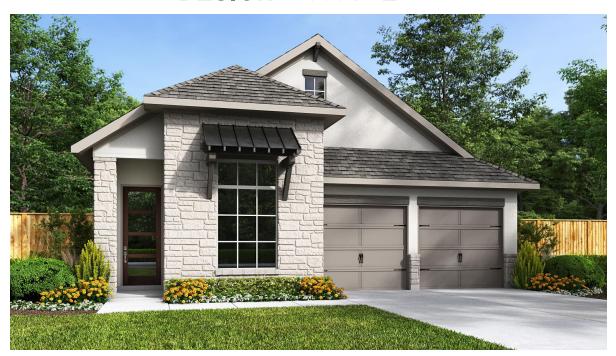

## **DESIGN 1800S**

This home contains approximately 1,800 square feet.\*

**DESIGN 1800S E-1** 

**DESIGN 1800S E-50** 

**DESIGN 1800S E-70** 

This design, as originally designed and prior to any changes you make, is estimated to yield approximately the number of square feet shown on page 1. All dimensions are approximate. Square footage may vary based on as-built dimensions, configurations, plan options and/or the method of calculation. Designs are not-to-scale, and are conceptual illustrations that may differ from construction plans or completed improvements. A design may depict features not available on all homesites or in all communities. Perry Homes reserves the right to make changes in plans and specifications, and to substitute material of similar quality. Prices, terms, promotions, plans, dimensions, features, options, amenities, elevations, designs, square footages, specifications, materials, and availability of homes or communities to change without notice or obligation. All obligations will be governed by a written contract. This design does not constitute a commitment to build a particular floor plan or home in any given community. Some floor plans, options, and/or elevations may not be available on certain homesites or in a particular community and may require additional charges. Please check with Perry Homes to verify current offerings in the communities and are considering. This rendering is the property of Perry Homes. LLC. Any reproduction or exhibition is strictly prohibited @ Perry Homes LLC. 2013.