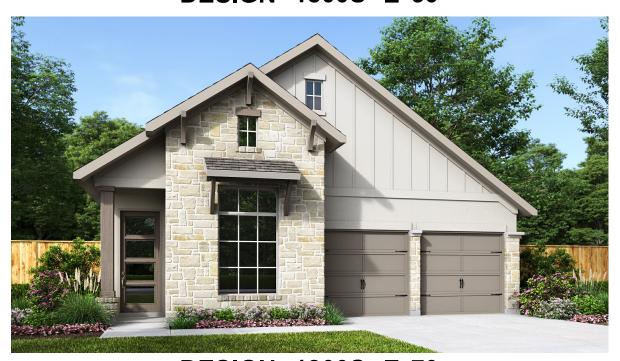

## **DESIGN 1800S**

This home contains approximately 1,800 square feet.\*

**DESIGN 1800S E-1** 

**DESIGN 1800S E-50** 

**DESIGN 1800S E-70** 

This design, as originally designed and prior to any changes you make, is estimated to yield approximately the number of square feet shown on page 1. All dimensions are approximate. Square footage may vary based on as-built dimensions, configurations, plan options and/or the method of calculation. Designs are not-to-scale, and are conceptual illustrations that may differ from construction plans or completed improvements. A design may depict features not available on all homesites or in all communities. Perry Homes reserves the right to make changes in plans and specifications, and to substitute material of similar quality. Prices, terms, promotions, plans, dimensions, features, options, amenities, elevations, designs, square footages, specifications, materials, and availability of homes or communities to change without notice or obligation. All obligations will be governed by a written contract. This design does not constitute a commitment to build a particular floor plan or home in any given community. Some floor plans, options, and/or elevations may not be available on certain homesites or in a particular community and may require additional charges. Please check with Perry Homes to verify current offerings in the communities and are considering. This rendering is the property of Perry Homes. LLC. Any reproduction or exhibition is strictly prohibited @ Perry Homes LLC. 2013.