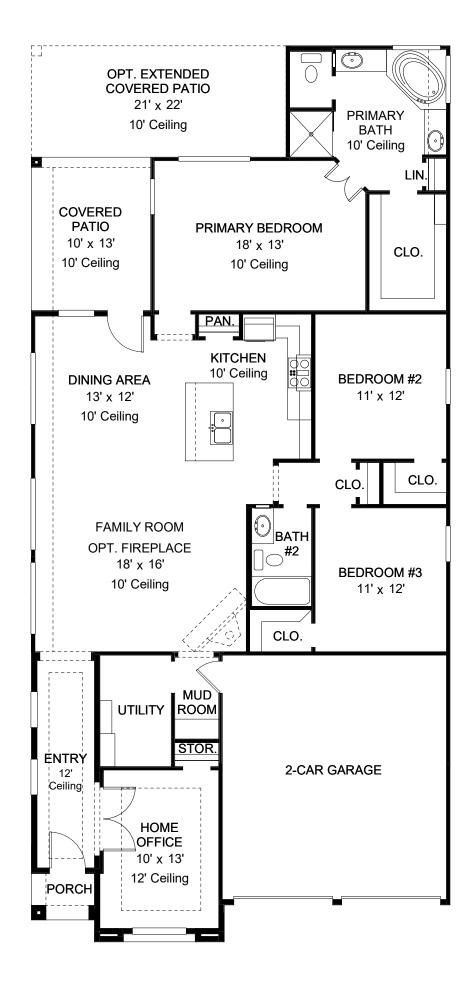

## **DESIGN 1800S**

This home contains approximately 1,800 square feet.\*

**DESIGN 1800S E-1** 

**DESIGN 1800S E-50** 

**DESIGN 1800S E-70** 

This design, as originally designed and prior to any changes you make, is estimated to yield approximately the number of square feet shown on page 1. All dimensions are approximate. Square footage may vary based on as-built dimensions, configurations, plan options and/or the method of calculation. Designs are not-to-scale, and are conceptual illustrations that may differ from construction plans or completed improvements. A design may depict features not available on all homesites or in all communities. Perry Homes reserves the right to make changes in plans and specifications, and to substitute material of similar quality. Prices, terms, promotions, plans, dimensions, features, options, amenities, elevations, designs, square footages, specifications, materials, and availability of homes or communities to change without notice or obligation. All obligations will be governed by a written contract. This design does not constitute a commitment to build a particular floor plan or home in any given community. Some floor plans, options, and/or elevations may not be available on certain homesites or in a particular community and may require additional charges. Please check with Perry Homes to verify current offerings in the communities and are considering. This rendering is the property of Perry Homes. LLC. Any reproduction or exhibition is strictly prohibited @ Perry Homes LLC. 2013.