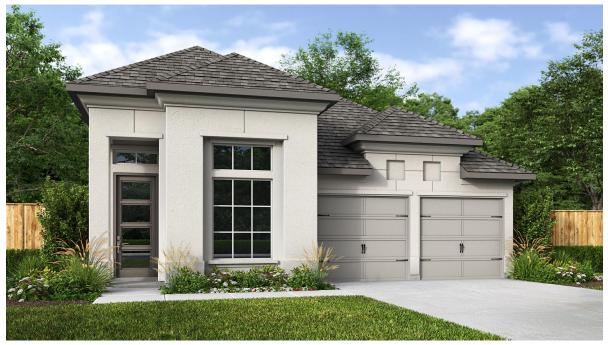

## **DESIGN 1800S**

This home contains approximately 1,800 square feet.\*

**DESIGN 1800S E-1** 

**DESIGN 1800S E-50** 

**DESIGN 1800S E-70** 

This design, as originally designed and prior to any changes you make, is estimated to yield approximately the number of square feet shown on page 1. All dimensions are approximate. Square footage may vary based on as-built dimensions, configurations, plan options and/or the method of calculation. Designs are not-to-scale, and are conceptual illustrations that may differ from construction plans or completed improvements. A design may depict features not available on all homesites or in all communities. Perry Homes reserves the right to make changes in plans and specifications, and to substitute material of similar quality. Prices, terms, promotions, plans, dimensions, features, options, amenities, elevations, designs, square footages, specifications, materials, and availability of homes or communities to change without notice or obligation. All obligations will be governed by a written contract. This design does not constitute a commitment to build a particular floor plan or home in any given community. Some floor plans, options, and/or elevations may not be available on certain homesites or in a particular community and may require additional charges. Please check with Perry Homes to verify current offerings in the communities and are considering. This rendering is the property of Perry Homes. LLC. Any reproduction or exhibition is strictly prohibited @ Perry Homes LLC. 2013.