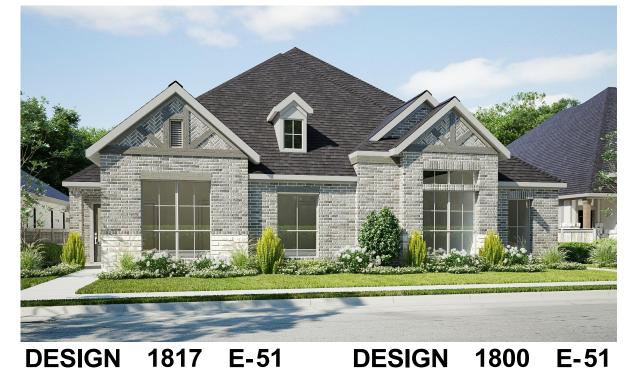

## DESIGN 1817

This home contains approximately 1,817 square feet.\*

DESIGN 1817 E-1 DESIGN 1800 E-1

DESIGN 1817 E-50 DESIGN 1800 E-50

This design, as originally designed and prior to any changes you make, is estimated to yield approximately the number of square feet shown on page 1. All dimensions are approximate. Square footage may vary based on as-built dimensions, configurations, plan options and/or the method of calculation. Designs are not-to-scale, and are conceptual illustrations that may differ from construction plans or completed improvements. A design may depict features not available on all homesites or in all communities. Perry Homes reserves the right to make changes in plans and specifications, and to substitute material of similar quality. Prices, terms, promotions, plans, dimensions, features, options, amenities, elevations, design does not constitute a commitment to build a particular floor plan or home in any given community. Some floor plans, options, and/or elevations multiples on the property of Perry Homes, LLC. Any reproduction or exhibition is strictly prohibited. © Perry Homes, LLC 2023