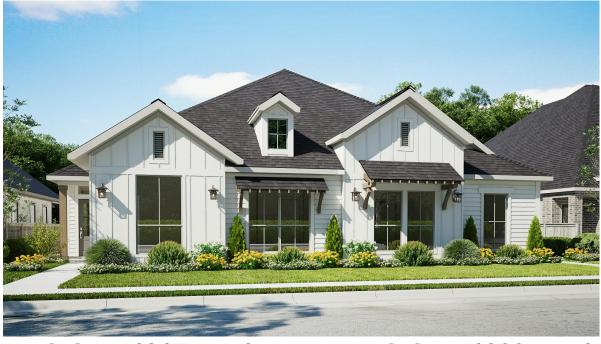

## DESIGN 1817

This home contains approximately 1,817 square feet.\*

DESIGN 1817 E-1 DESIGN 1800 E-1

DESIGN 1817 E-50 DESIGN 1800 E-50

This design, as originally designed and prior to any changes you make, is estimated to yield approximately the number of square feet shown on page 1. All dimensions are approximate. Square footage may vary based on as-built dimensions, configurations, plan options and/or the method of calculation. Designs are not-to-scale, and are conceptual illustrations that may differ from construction plans or completed improvements. A design may depict features not available on all homesites or in all communities. Perry Homes reserves the right to make changes in plans and specifications, and to substitute material of similar quality. Prices, terms, promotions, plans, dimensions, features, options, amenities, elevations, design does not constitute a commitment to build a particular floor plan or home in any given community. Some floor plans, options, and/or elevations multiples on the property of Perry Homes, LLC. Any reproduction or exhibition is strictly prohibited. © Perry Homes, LLC 2023