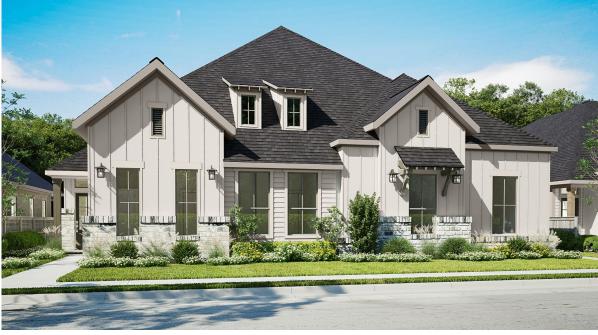

## DESIGN 1817

This home contains approximately 1,817 square feet.\*

DESIGN 1817 E-1 DESIGN 1800 E-1

DESIGN 1817 E-50 DESIGN 1800 E-50

This design, as originally designed and prior to any changes you make, is estimated to yield approximately the number of square feet shown on page 1. All dimensions are approximate. Square footage may vary based on as-built dimensions, configurations, plan options and/or the method of calculation. Designs are not-to-scale, and are conceptual illustrations that may differ from construction plans or completed improvements. A design may depict features not available on all homesites or in all communities. Perry Homes reserves the right to make changes in plans and specifications, and to substitute material of similar quality. Prices, terms, promotions, plans, dimensions, features, options, amenities, elevations, design does not constitute a commitment to build a particular floor plan or home in any given community. Some floor plans, options, and/or elevations multiples on the property of Perry Homes, LLC. Any reproduction or exhibition is strictly prohibited. © Perry Homes, LLC 2023