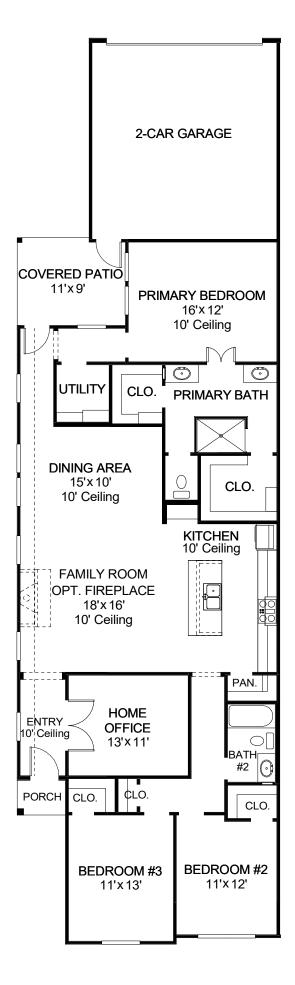

## DESIGN 1817

This home contains approximately 1,817 square feet.\*

DESIGN 1817 E-1 DESIGN 1800 E-1

DESIGN 1817 E-50 DESIGN 1800 E-50

This design, as originally designed and prior to any changes you make, is estimated to yield approximately the number of square feet shown on page 1. All dimensions are approximate. Square footage may vary based on as-built dimensions, configurations, plan options and/or the method of calculation. Designs are not-to-scale, and are conceptual illustrations that may differ from construction plans or completed improvements. A design may depict features not available on all homesites or in all communities. Perry Homes reserves the right to make changes in plans and specifications, and to substitute material of similar quality. Prices, terms, promotions, plans, dimensions, features, options, amenities, elevations, design does not constitute a commitment to build a particular floor plan or home in any given community. Some floor plans, options, and/or elevations multiples on the property of Perry Homes, LLC. Any reproduction or exhibition is strictly prohibited. © Perry Homes, LLC 2023