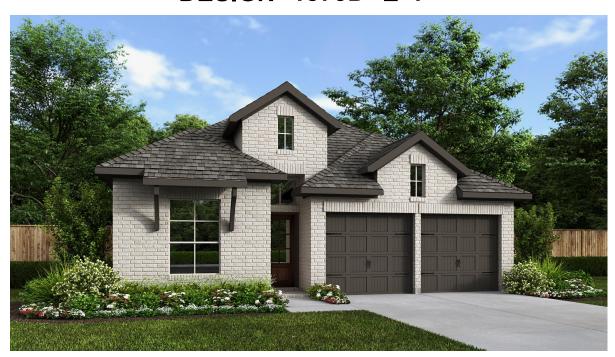

## **DESIGN 1873D**

This home contains approximately 1,873 square feet.\*

**DESIGN 1873D E-1** 

**DESIGN 1873D E-2** 

**DESIGN 1873D E-51** 

This design, as originally designed and prior to any changes you make, is estimated to yield approximately the number of square feet shown on page 1. All dimensions are approximate. Square footage may vary based on as-built dimensions, configurations, plan options and/or the method of calculation. Designs are not-to-scale, and are conceptual illustrations that may differ from construction plans or completed improvements. A design may depict features not available on all homesites or in all communities. Perry Homes reserves the right to make changes in plans and specifications, and to substitute material of similar quality. Prices, terms, promotions, plans, dimensions, features, options, amenities, elevations, designs, square footages, specifications, materials, and availability of homes or communities are subject to change without notice or obligation. All obligations will be governed by a written contract. This design does not constitute a commitment to build a particular floor plan or home in any given community Some floor plans, options, and/or elevations may not be available on certain homesites or in a particular community and may require additional charges. Please check with Perry Homes to verify current offerings in the communities you are considering. This rendering is the property of Perry Homes. LLC. Any reproduction or exhibition is strictly prohibited. © Perry Homes. LLC 2024