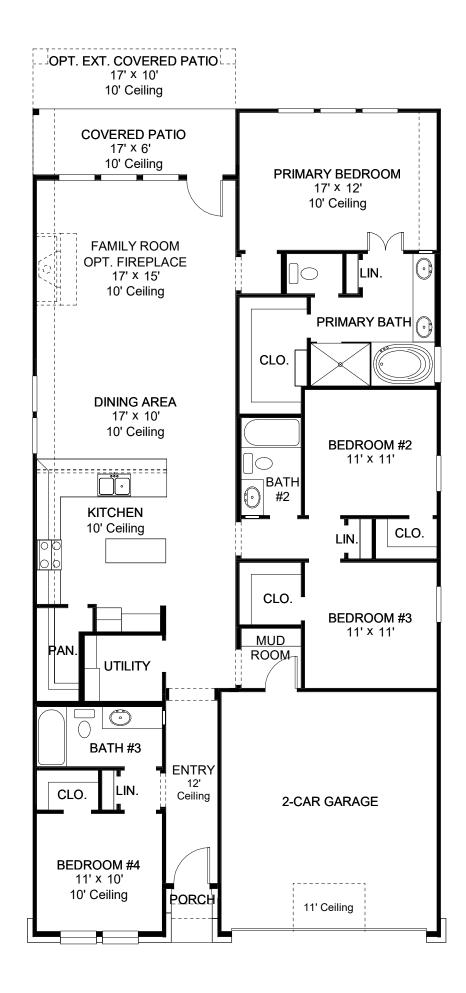

## **DESIGN 1873D**

This home contains approximately 1,873 square feet.\*

**DESIGN 1873D E-1** 

**DESIGN 1873D E-2** 

**DESIGN 1873D E-51** 

This design, as originally designed and prior to any changes you make, is estimated to yield approximately the number of square feet shown on page 1. All dimensions are approximate. Square footage may vary based on as-built dimensions, configurations, plan options and/or the method of calculation. Designs are not-to-scale, and are conceptual illustrations that may differ from construction plans or completed improvements. A design may depict features not available on all homesites or in all communities. Perry Homes reserves the right to make changes in plans and specifications, and to substitute material of similar quality. Prices, terms, promotions, plans, dimensions, features, options, amenities, elevations, designs, square footages, specifications, materials, and availability of homes or communities are subject to change without notice or obligation. All obligations will be governed by a written contract. This design does not constitute a commitment to build a particular floor plan or home in any given community Some floor plans, options, and/or elevations may not be available on certain homesites or in a particular community and may require additional charges. Please check with Perry Homes to verify current offerings in the communities you are considering. This rendering is the property of Perry Homes. LLC. Any reproduction or exhibition is strictly prohibited. © Perry Homes. LLC 2024