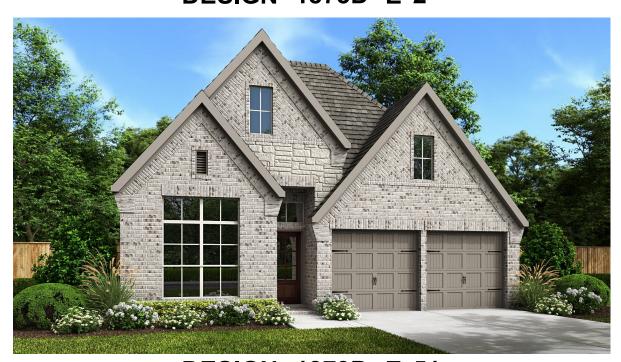

## **DESIGN 1873D**

This home contains approximately 1,873 square feet.\*

**DESIGN 1873D E-1** 

**DESIGN 1873D E-2** 

**DESIGN 1873D E-51** 

This design, as originally designed and prior to any changes you make, is estimated to yield approximately the number of square feet shown on page 1. All dimensions are approximate. Square footage may vary based on as-built dimensions, configurations, plan options and/or the method of calculation. Designs are not-to-scale, and are conceptual illustrations that may differ from construction plans or completed improvements. A design may depict features not available on all homesites or in all communities. Perry Homes reserves the right to make changes in plans and specifications, and to substitute material of similar quality. Prices, terms, promotions, plans, dimensions, features, options, amenities, elevations, designs, square footages, specifications, materials, and availability of homes or communities are subject to change without notice or obligation. All obligations will be governed by a written contract. This design does not constitute a commitment to build a particular floor plan or home in any given community Some floor plans, options, and/or elevations may not be available on certain homesites or in a particular community and may require additional charges. Please check with Perry Homes to verify current offerings in the communities you are considering. This rendering is the property of Perry Homes. LLC. Any reproduction or exhibition is strictly prohibited. © Perry Homes. LLC 2024