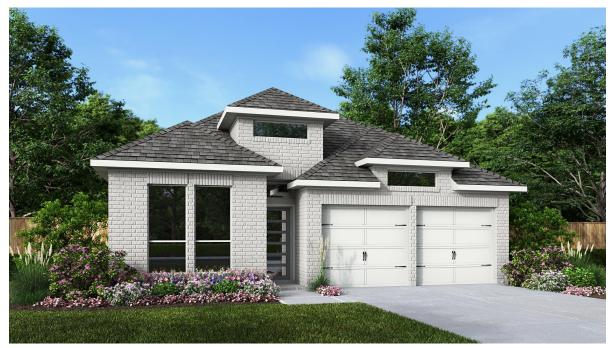

## **DESIGN 1873D**

This home contains approximately 1,873 square feet.\*

**DESIGN 1873D E-1** 

**DESIGN 1873D E-2** 

**DESIGN 1873D E-51** 

This design, as originally designed and prior to any changes you make, is estimated to yield approximately the number of square feet shown on page 1. All dimensions are approximate. Square footage may vary based on as-built dimensions, configurations, plan options and/or the method of calculation. Designs are not-to-scale, and are conceptual illustrations that may differ from construction plans or completed improvements. A design may depict features not available on all homesites or in all communities. Perry Homes reserves the right to make changes in plans and specifications, and to substitute material of similar quality. Prices, terms, promotions, plans, dimensions, features, options, amenities, elevations, designs, square footages, specifications, materials, and availability of homes or communities are subject to change without notice or obligation. All obligations will be governed by a written contract. This design does not constitute a commitment to build a particular floor plan or home in any given community Some floor plans, options, and/or elevations may not be available on certain homesites or in a particular community and may require additional charges. Please check with Perry Homes to verify current offerings in the communities you are considering. This rendering is the property of Perry Homes. LLC. Any reproduction or exhibition is strictly prohibited. © Perry Homes. LLC 2024