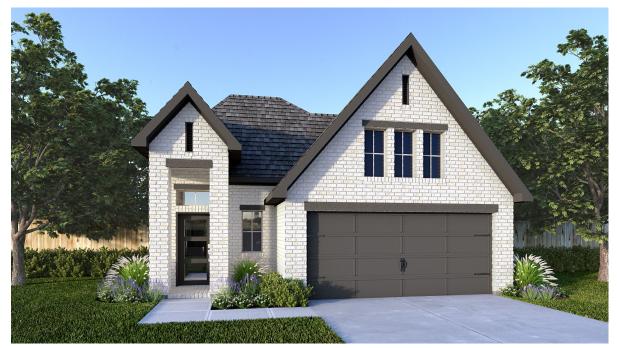

## **DESIGN 1878W**

This home contains approximately 1,878 square feet.\*

**DESIGN 1878W E-1** 

**DESIGN 1878W E-30** 

**DESIGN 1878W E-31** 

This design, as originally designed and prior to any changes you make, is estimated to yield approximately the number of square feet shown on page 1. All dimensions are approximate. Square footage may vary based on as-built dimensions, configurations, plan options and/or the method of calculation. Designs are not-to-scale, and are conceptual illustrations that may differ from construction plans or completed improvements. A design may depict features not available on all homesites or in all communities. Perry Homes reserves the right to make changes in plans and specifications, and to substitute material of similar quality. Prices, terms, promotions, plans, dimensions, features, options, amenities, elevations, designs, square footages, specifications, materials, and availability of homes or communities are subject to change without notice or obligation. All obligations will be governed by a written contract. This design does not constitute a commitment to build a particular floor plan or home in any given community of the property of perry Homes. LLC and the community and may require additional charges. Please check with Perry Homes to verify current offerings in the communities you are considering. This rendering is the property of Perry Homes. LLC. Any reproduction or exhibition is strictly prohibited. © Perry Homes. LLC 2023