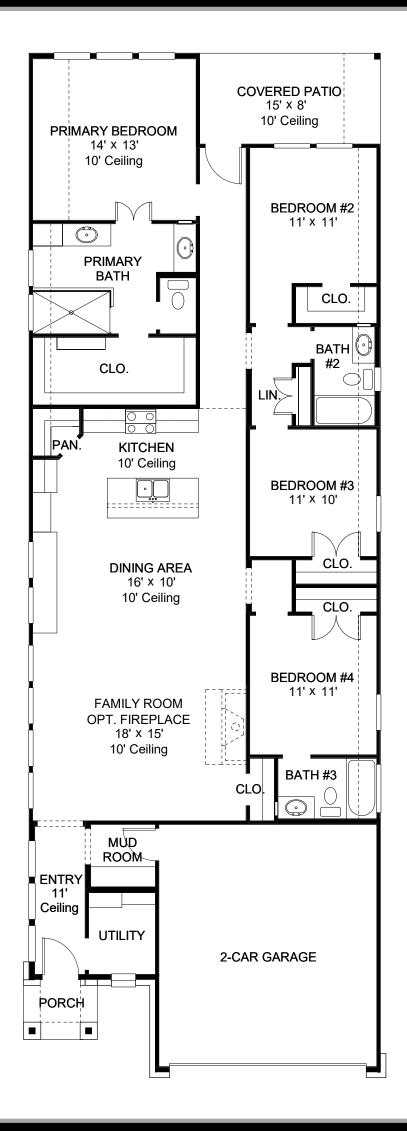

## **DESIGN 1878W**

This home contains approximately 1,878 square feet.\*

**DESIGN 1878W E-1** 

**DESIGN 1878W E-30** 

**DESIGN 1878W E-31** 

This design, as originally designed and prior to any changes you make, is estimated to yield approximately the number of square feet shown on page 1. All dimensions are approximate. Square footage may vary based on as-built dimensions, configurations, plan options and/or the method of calculation. Designs are not-to-scale, and are conceptual illustrations that may differ from construction plans or completed improvements. A design may depict features not available on all homesites or in all communities. Perry Homes reserves the right to make changes in plans and specifications, and to substitute material of similar quality. Prices, terms, promotions, plans, dimensions, features, options, amenities, elevations, designs, square footages, specifications, materials, and availability of homes or communities are subject to change without notice or obligation. All obligations will be governed by a written contract. This design does not constitute a commitment to build a particular floor plan or home in any given community of the property of perry Homes. LLC and the community and may require additional charges. Please check with Perry Homes to verify current offerings in the communities you are considering. This rendering is the property of Perry Homes. LLC. Any reproduction or exhibition is strictly prohibited. © Perry Homes. LLC 2023