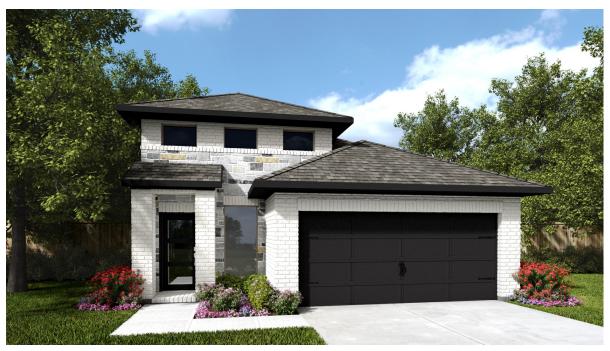

## **DESIGN 1878W**

This home contains approximately 1,878 square feet.\*

**DESIGN 1878W E-1** 

**DESIGN 1878W E-30** 

**DESIGN 1878W E-31** 

This design, as originally designed and prior to any changes you make, is estimated to yield approximately the number of square feet shown on page 1. All dimensions are approximate. Square footage may vary based on as-built dimensions, configurations, plan options and/or the method of calculation. Designs are not-to-scale, and are conceptual illustrations that may differ from construction plans or completed improvements. A design may depict features not available on all homesites or in all communities. Perry Homes reserves the right to make changes in plans and specifications, and to substitute material of similar quality. Prices, terms, promotions, plans, dimensions, features, options, amenities, elevations, designs, square footages, specifications, materials, and availability of homes or communities are subject to change without notice or obligation. All obligations will be governed by a written contract. This design does not constitute a commitment to build a particular floor plan or home in any given community of the property of perry Homes. LLC and the community and may require additional charges. Please check with Perry Homes to verify current offerings in the communities you are considering. This rendering is the property of Perry Homes. LLC. Any reproduction or exhibition is strictly prohibited. © Perry Homes. LLC 2023