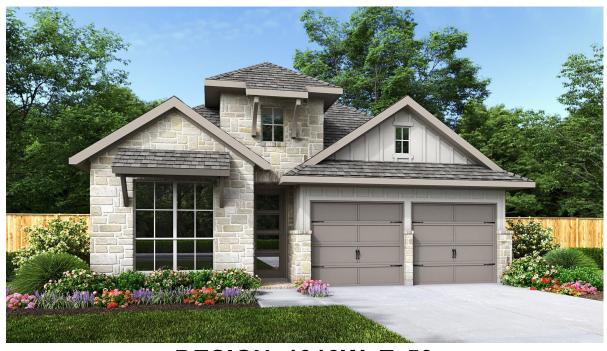

## **DESIGN 1910W**

This home contains approximately 1,910 square feet.\*

**DESIGN 1910W E-1** 

**DESIGN 1910W E-30** 

**DESIGN 1910W E-50** 

This design, as originally designed and prior to any changes you make, is estimated to yield approximately the number of square feet shown on page 1. All dimensions are approximate. Square footage may vary based on as-built dimensions, configurations, plan options and/or the method of calculation. Designs are not-to-scale, and are conceptual illustrations that may differ from construction plans or completed improvements. A design may depict features not available on all homesites or in all communities. Perry Homes reserves the right to make changes in plans and specifications, and to substitute material of similar quality. Prices, terms, promotions, plans, dimensions, features, options, amenities, elevations, designs, square footages, specifications, materials, and availability of homes or communities to change without notice or obligation. All obligations will be governed by a written contract. This design does not constitute a commitment to build a particular floor plan or home in any given community. Some floor plans, options, and/or elevations may not be available on certain homesites or in a particular community and may require additional charges. Please check with Perry Homes to verify current offerings in the communities on are considering. This rendering is the property of Perry Homes. LLC. Any reproduction or exhibition is strictly prohibited @ Perry Homes LLC. 2019.