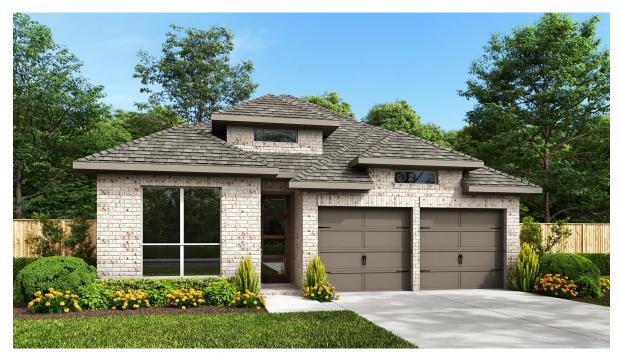

## **DESIGN 1910W**

This home contains approximately 1,910 square feet.\*

**DESIGN 1910W E-1** 

**DESIGN 1910W E-30** 

**DESIGN 1910W E-50** 

This design, as originally designed and prior to any changes you make, is estimated to yield approximately the number of square feet shown on page 1. All dimensions are approximate. Square footage may vary based on as-built dimensions, configurations, plan options and/or the method of calculation. Designs are not-to-scale, and are conceptual illustrations that may differ from construction plans or completed improvements. A design may depict features not available on all homesites or in all communities. Perry Homes reserves the right to make changes in plans and specifications, and to substitute material of similar quality. Prices, terms, promotions, plans, dimensions, features, options, amenities, elevations, designs, square footages, specifications, materials, and availability of homes or communities to change without notice or obligation. All obligations will be governed by a written contract. This design does not constitute a commitment to build a particular floor plan or home in any given community. Some floor plans, options, and/or elevations may not be available on certain homesites or in a particular community and may require additional charges. Please check with Perry Homes to verify current offerings in the communities on are considering. This rendering is the property of Perry Homes. LLC. Any reproduction or exhibition is strictly prohibited @ Perry Homes LLC. 2019.