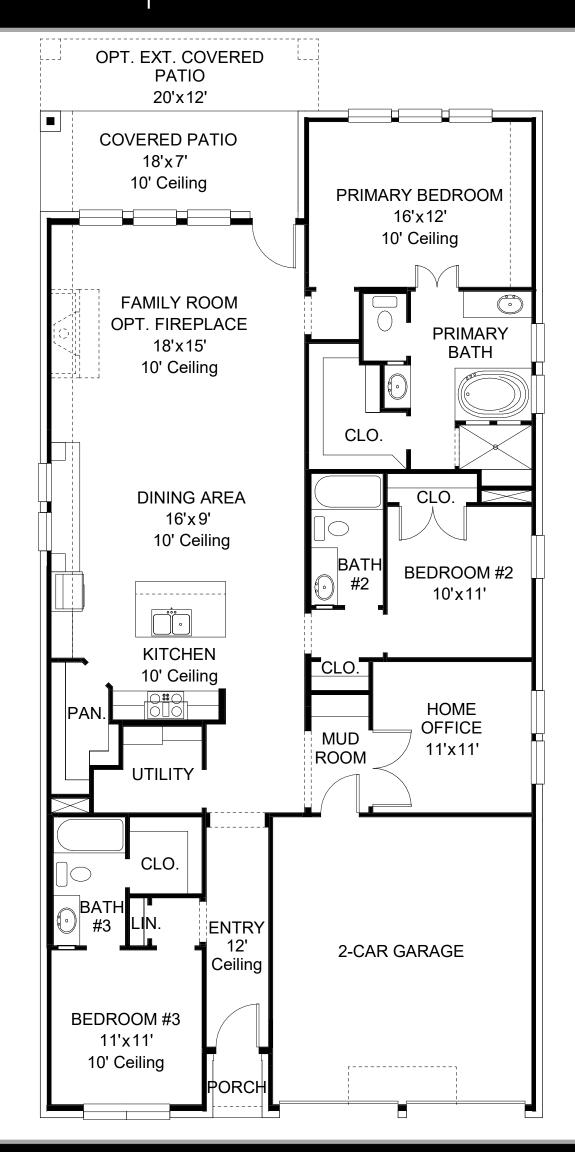

## **DESIGN 1910W**

This home contains approximately 1,910 square feet.\*

**DESIGN 1910W E-1** 

**DESIGN 1910W E-30** 

**DESIGN 1910W E-50** 

This design, as originally designed and prior to any changes you make, is estimated to yield approximately the number of square feet shown on page 1. All dimensions are approximate. Square footage may vary based on as-built dimensions, configurations, plan options and/or the method of calculation. Designs are not-to-scale, and are conceptual illustrations that may differ from construction plans or completed improvements. A design may depict features not available on all homesites or in all communities. Perry Homes reserves the right to make changes in plans and specifications, and to substitute material of similar quality. Prices, terms, promotions, plans, dimensions, features, options, amenities, elevations, designs, square footages, specifications, materials, and availability of homes or communities to change without notice or obligation. All obligations will be governed by a written contract. This design does not constitute a commitment to build a particular floor plan or home in any given community. Some floor plans, options, and/or elevations may not be available on certain homesites or in a particular community and may require additional charges. Please check with Perry Homes to verify current offerings in the communities on are considering. This rendering is the property of Perry Homes. LLC. Any reproduction or exhibition is strictly prohibited @ Perry Homes LLC. 2019.