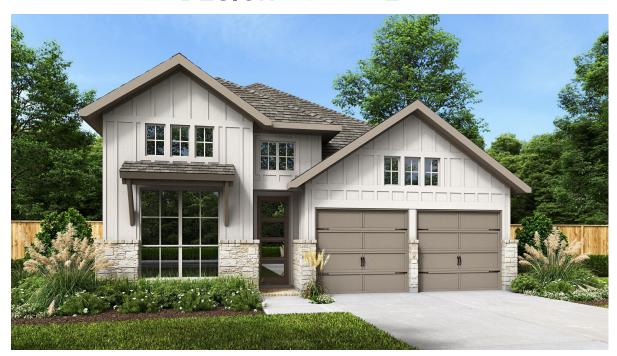

## **DESIGN 1910W**

This home contains approximately 1,910 square feet.\*

**DESIGN 1910W E-1** 

**DESIGN 1910W E-30** 

**DESIGN 1910W E-50** 

This design, as originally designed and prior to any changes you make, is estimated to yield approximately the number of square feet shown on page 1. All dimensions are approximate. Square footage may vary based on as-built dimensions, configurations, plan options and/or the method of calculation. Designs are not-to-scale, and are conceptual illustrations that may differ from construction plans or completed improvements. A design may depict features not available on all homesites or in all communities. Perry Homes reserves the right to make changes in plans and specifications, and to substitute material of similar quality. Prices, terms, promotions, plans, dimensions, features, options, amenities, elevations, designs, square footages, specifications, materials, and availability of homes or communities to change without notice or obligation. All obligations will be governed by a written contract. This design does not constitute a commitment to build a particular floor plan or home in any given community. Some floor plans, options, and/or elevations may not be available on certain homesites or in a particular community and may require additional charges. Please check with Perry Homes to verify current offerings in the communities on are considering. This rendering is the property of Perry Homes. LLC. Any reproduction or exhibition is strictly prohibited @ Perry Homes LLC. 2019.