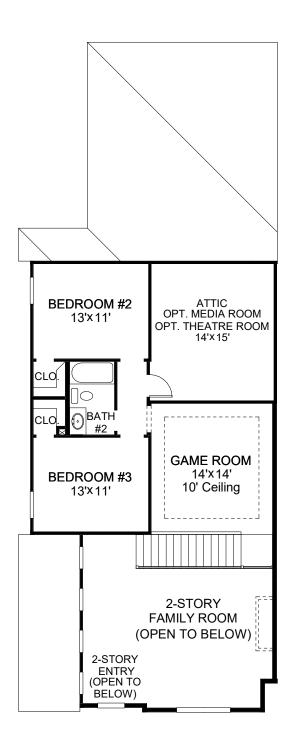

## **DESIGN 1915**

This home contains approximately 1,915 square feet.\*

**DESIGN 1915 E-1 DESIGN 1929 E-1** 

**DESIGN 1915 E-50 DESIGN 1929 E-50** 

DESIGN 1915 E-71 DESIGN 1929 E-71

This design, as originally designed and prior to any changes you make, is estimated to yield approximately the number of square feet shown on page 1. All dimensions are approximate. Square footage may vary based on as-built dimensions, configurations, plan options and/or the method of calculation. Designs are not-to-scale, and are conceptual illustrations that may differ from construction plans or completed improvements. A design may depict features not available on all homesites or in all communities. Perry Homes reserves the right to make changes in plans and specifications, and to substitute material of similar quality. Prices, terms, promotions, plans, dimensions, features, options, amenities, elevations, designs, square footages, specifications, materials, and availability of homes or communities are subject to change without notice or obligation. All obligations will be governed by a written contract. This design does not constitute a commitment to build a particular floor plan or home in any given community of the property of perry Homes. LLC and the community and may require additional charges. Please check with Perry Homes to verify current offerings in the communities you are considering. This rendering is the property of Perry Homes. LLC. Any reproduction or exhibition is strictly prohibited. © Perry Homes. LLC 2023