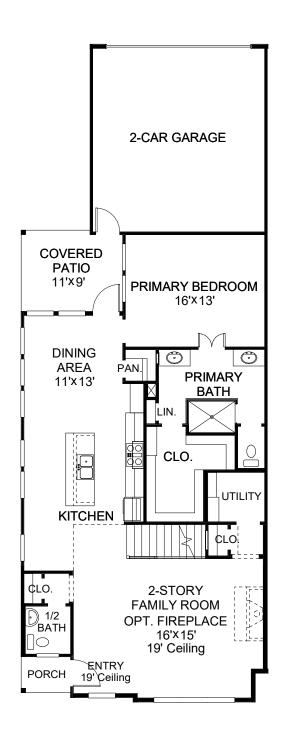

## **DESIGN 1915**

This home contains approximately 1,915 square feet.\*

**DESIGN 1915 E-1 DESIGN 1929 E-1** 

**DESIGN 1915 E-50 DESIGN 1929 E-50** 

DESIGN 1915 E-71 DESIGN 1929 E-71

This design, as originally designed and prior to any changes you make, is estimated to yield approximately the number of square feet shown on page 1. All dimensions are approximate. Square footage may vary based on as-built dimensions, configurations, plan options and/or the method of calculation. Designs are not-to-scale, and are conceptual illustrations that may differ from construction plans or completed improvements. A design may depict features not available on all homesites or in all communities. Perry Homes reserves the right to make changes in plans and specifications, and to substitute material of similar quality. Prices, terms, promotions, plans, dimensions, features, options, amenities, elevations, designs, square footages, specifications, materials, and availability of homes or communities are subject to change without notice or obligation. All obligations will be governed by a written contract. This design does not constitute a commitment to build a particular floor plan or home in any given community of the property of perry Homes. LLC and the community and may require additional charges. Please check with Perry Homes to verify current offerings in the communities you are considering. This rendering is the property of Perry Homes. LLC. Any reproduction or exhibition is strictly prohibited. © Perry Homes. LLC 2023