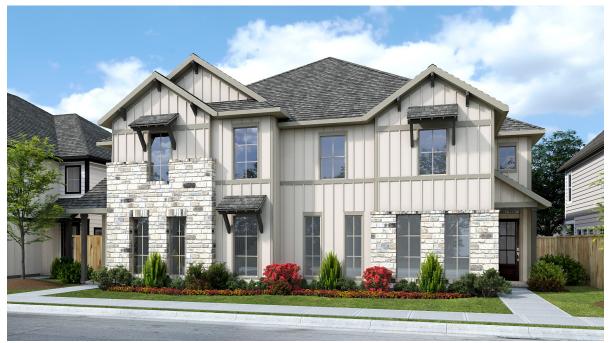

## **DESIGN 1915**

This home contains approximately 1,915 square feet.\*

**DESIGN 1915 E-1 DESIGN 1929 E-1** 

**DESIGN 1915 E-50 DESIGN 1929 E-50** 

DESIGN 1915 E-71 DESIGN 1929 E-71

This design, as originally designed and prior to any changes you make, is estimated to yield approximately the number of square feet shown on page 1. All dimensions are approximate. Square footage may vary based on as-built dimensions, configurations, plan options and/or the method of calculation. Designs are not-to-scale, and are conceptual illustrations that may differ from construction plans or completed improvements. A design may depict features not available on all homesites or in all communities. Perry Homes reserves the right to make changes in plans and specifications, and to substitute material of similar quality. Prices, terms, promotions, plans, dimensions, features, options, amenities, elevations, designs, square footages, specifications, materials, and availability of homes or communities are subject to change without notice or obligation. All obligations will be governed by a written contract. This design does not constitute a commitment to build a particular floor plan or home in any given community of the property of perry Homes. LLC and the community and may require additional charges. Please check with Perry Homes to verify current offerings in the communities you are considering. This rendering is the property of Perry Homes. LLC. Any reproduction or exhibition is strictly prohibited. © Perry Homes. LLC 2023