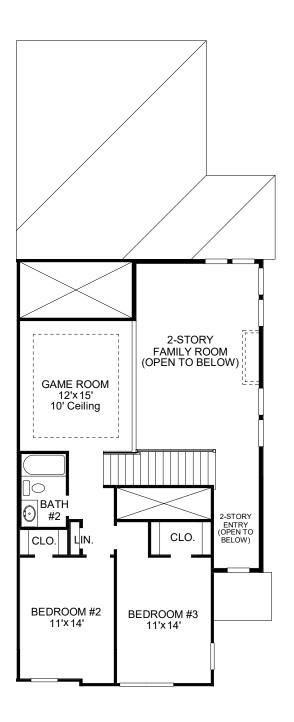

## **DESIGN 1929**

This home contains approximately 1,929 square feet.\*

**DESIGN 1915 E-1 DESIGN 1929 E-1** 

**DESIGN 1915 E-50 DESIGN 1929 E-50** 

**DESIGN 1915 E-71 DESIGN 1929 E-71** 

This design, as originally designed and prior to any changes you make, is estimated to yield approximately the number of square feet shown on page 1. All dimensions are approximate. Square footage may vary based on as-built dimensions, configurations, plan options and/or the method of calculation. Designs are not-to-scale, and are conceptual illustrations that may differ from construction plans or completed improvements. A design may depict features not available on all homesites or in all communities. Perry Homes reserves the right to make changes in plans and specifications, and to substitute material or similar quality. Prices, terms, promotions, plans, dimensions, features, options, amenities, elevations, designs, square footages, specifications, materials, and availability of homes or communities are subject to change without notice or obligation. All obligations will be governed by a written contract. This design does not constitute a commitment to build a particular floor plan or home in any given community some floor plans, options, and/or elevations may not be available on certain homesites or in a particular community and may require additional charges. Please check with Perry Homes to verify current offerings in the communities you are considering. This rendering is the property of Perry Homes, LLC. Any reproduction or exhibition is strictly prohibited. © Perry Homes, LLC 2023