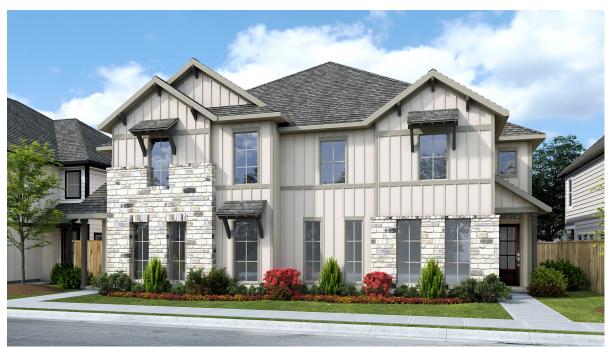

## **DESIGN 1929**

This home contains approximately 1,929 square feet.\*

**DESIGN 1915 E-1 DESIGN 1929 E-1** 

**DESIGN 1915 E-50 DESIGN 1929 E-50** 

**DESIGN 1915 E-71 DESIGN 1929 E-71** 

This design, as originally designed and prior to any changes you make, is estimated to yield approximately the number of square feet shown on page 1. All dimensions are approximate. Square footage may vary based on as-built dimensions, configurations, plan options and/or the method of calculation. Designs are not-to-scale, and are conceptual illustrations that may differ from construction plans or completed improvements. A design may depict features not available on all homesites or in all communities. Perry Homes reserves the right to make changes in plans and specifications, and to substitute material or similar quality. Prices, terms, promotions, plans, dimensions, features, options, amenities, elevations, designs, square footages, specifications, materials, and availability of homes or communities are subject to change without notice or obligation. All obligations will be governed by a written contract. This design does not constitute a commitment to build a particular floor plan or home in any given community some floor plans, options, and/or elevations may not be available on certain homesites or in a particular community and may require additional charges. Please check with Perry Homes to verify current offerings in the communities you are considering. This rendering is the property of Perry Homes, LLC. Any reproduction or exhibition is strictly prohibited. © Perry Homes, LLC 2023