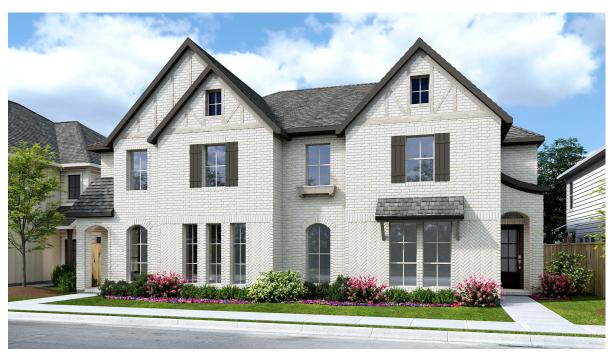

## **DESIGN 1929**

This home contains approximately 1,929 square feet.\*

**DESIGN 1915 E-1 DESIGN 1929 E-1** 

**DESIGN 1915 E-50 DESIGN 1929 E-50** 

**DESIGN 1915 E-71 DESIGN 1929 E-71** 

This design, as originally designed and prior to any changes you make, is estimated to yield approximately the number of square feet shown on page 1. All dimensions are approximate. Square footage may vary based on as-built dimensions, configurations, plan options and/or the method of calculation. Designs are not-to-scale, and are conceptual illustrations that may differ from construction plans or completed improvements. A design may depict features not available on all homesites or in all communities. Perry Homes reserves the right to make changes in plans and specifications, and to substitute material or similar quality. Prices, terms, promotions, plans, dimensions, features, options, amenities, elevations, designs, square footages, specifications, materials, and availability of homes or communities are subject to change without notice or obligation. All obligations will be governed by a written contract. This design does not constitute a commitment to build a particular floor plan or home in any given community some floor plans, options, and/or elevations may not be available on certain homesites or in a particular community and may require additional charges. Please check with Perry Homes to verify current offerings in the communities you are considering. This rendering is the property of Perry Homes, LLC. Any reproduction or exhibition is strictly prohibited. © Perry Homes, LLC 2023