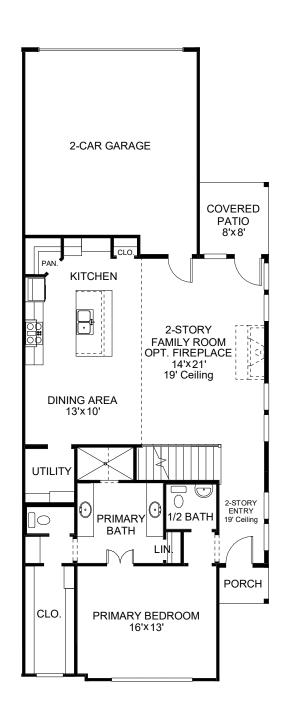

## **DESIGN 1929**

This home contains approximately 1,929 square feet.\*

**DESIGN 1915 E-1 DESIGN 1929 E-1** 

**DESIGN 1915 E-50 DESIGN 1929 E-50** 

**DESIGN 1915 E-71 DESIGN 1929 E-71** 

This design, as originally designed and prior to any changes you make, is estimated to yield approximately the number of square feet shown on page 1. All dimensions are approximate. Square footage may vary based on as-built dimensions, configurations, plan options and/or the method of calculation. Designs are not-to-scale, and are conceptual illustrations that may differ from construction plans or completed improvements. A design may depict features not available on all homesites or in all communities. Perry Homes reserves the right to make changes in plans and specifications, and to substitute material or similar quality. Prices, terms, promotions, plans, dimensions, features, options, amenities, elevations, designs, square footages, specifications, materials, and availability of homes or communities are subject to change without notice or obligation. All obligations will be governed by a written contract. This design does not constitute a commitment to build a particular floor plan or home in any given community some floor plans, options, and/or elevations may not be available on certain homesites or in a particular community and may require additional charges. Please check with Perry Homes to verify current offerings in the communities you are considering. This rendering is the property of Perry Homes, LLC. Any reproduction or exhibition is strictly prohibited. © Perry Homes, LLC 2023