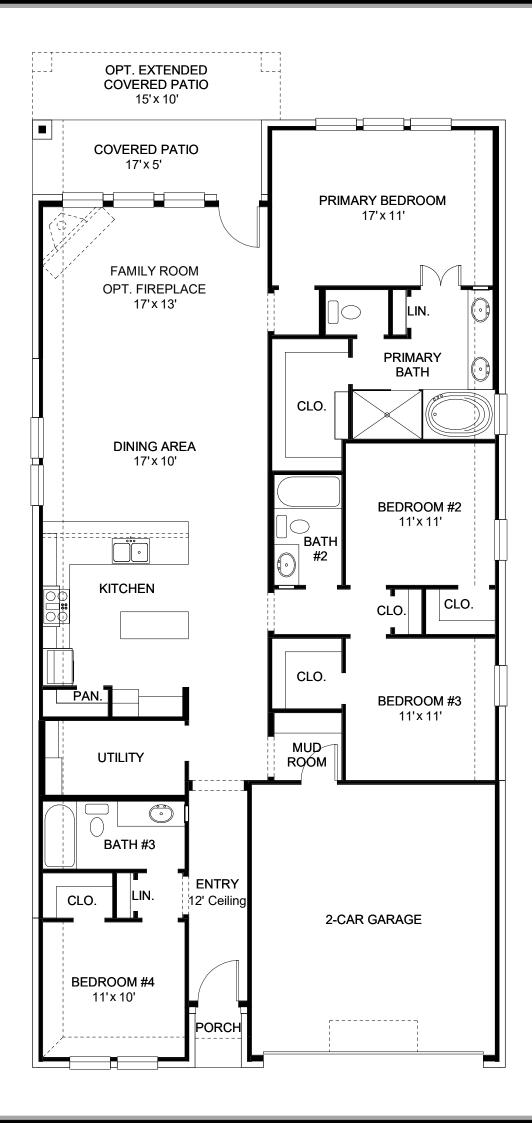

## DESIGN 1942P

PERRY

HOMES

This home contains approximately 1,942 square feet.\*