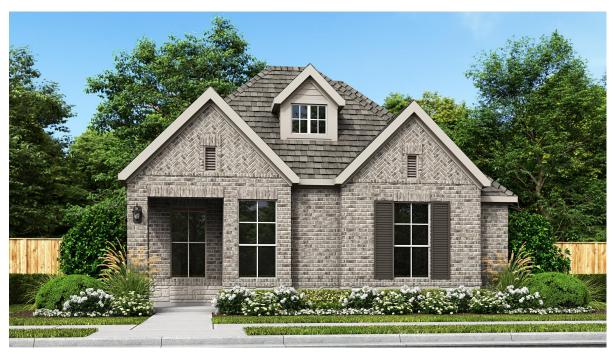

## DESIGN 1957W

This home contains approximately 1,957 square feet.\*

**DESIGN 1957W E-1** 

**DESIGN 1957W E-30** 

This design, as originally designed and prior to any changes you make, is estimated to yield approximately the number of square feet shown on page 1. All dimensions are approximate. Square footage may vary based on as-built dimensions, configurations, plan options and/or the method of calculation. Designs are not-to-scale, and are conceptual illustrations that may differ from construction plans or completed improvements. A design may depict features not available on all homesites or in all communities. Perry Homes reserves the right to make changes in plans and specifications, and to substitute material of similar quality. Prices, terms, promotions, plans, dimensions, features, options, amenities, elevations, designs, square footages, specifications, materials, and availability of homes or communities are subject to change without notice or obligation. All obligations will be governed by a written contract. This design does not constitute a commitment to build a particular floor plan or home in any given community of the property of perry Homes. LLC and may require additional charges. Please check with Perry Homes to verify current offerings in the communities you are considering. This rendering is the property of Perry Homes. LLC. Any reproduction or exhibition is strictly prohibited. © Perry Homes. LLC 2024