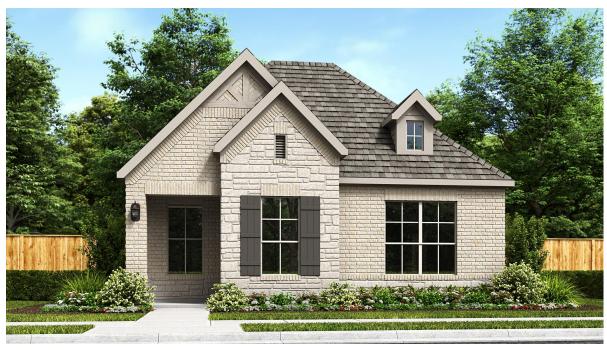

## DESIGN 1957W

This home contains approximately 1,957 square feet.\*

**DESIGN 1957W E-1** 

**DESIGN 1957W E-30** 

This design, as originally designed and prior to any changes you make, is estimated to yield approximately the number of square feet shown on page 1. All dimensions are approximate. Square footage may vary based on as-built dimensions, configurations, plan options and/or the method of calculation. Designs are not-to-scale, and are conceptual illustrations that may differ from construction plans or completed improvements. A design may depict features not available on all homesites or in all communities. Perry Homes reserves the right to make changes in plans and specifications, and to substitute material of similar quality. Prices, terms, promotions, plans, dimensions, features, options, amenities, elevations, designs, square footages, specifications, materials, and availability of homes or communities are subject to change without notice or obligation. All obligations will be governed by a written contract. This design does not constitute a commitment to build a particular floor plan or home in any given community of the property of perry Homes. LLC and may require additional charges. Please check with Perry Homes to verify current offerings in the communities you are considering. This rendering is the property of Perry Homes. LLC. Any reproduction or exhibition is strictly prohibited. © Perry Homes. LLC 2024