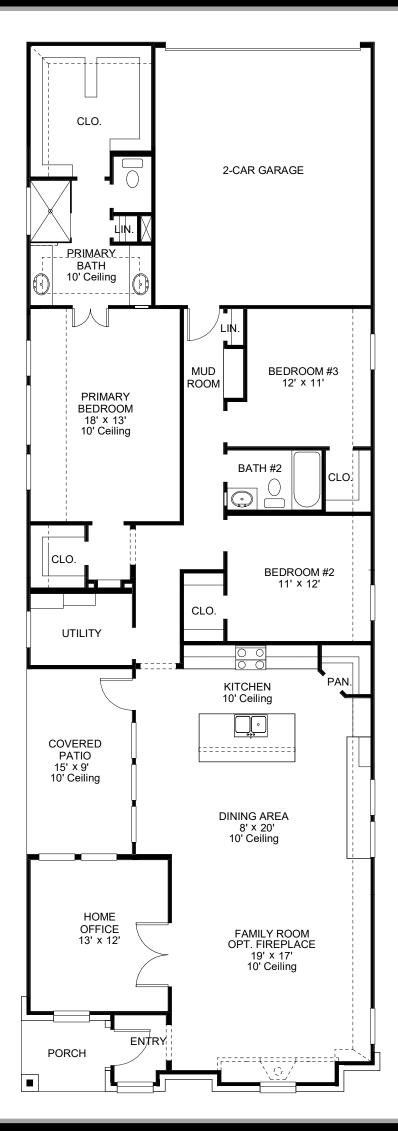

## DESIGN 1957W

This home contains approximately 1,957 square feet.\*

**DESIGN 1957W E-1** 

**DESIGN 1957W E-30** 

This design, as originally designed and prior to any changes you make, is estimated to yield approximately the number of square feet shown on page 1. All dimensions are approximate. Square footage may vary based on as-built dimensions, configurations, plan options and/or the method of calculation. Designs are not-to-scale, and are conceptual illustrations that may differ from construction plans or completed improvements. A design may depict features not available on all homesites or in all communities. Perry Homes reserves the right to make changes in plans and specifications, and to substitute material of similar quality. Prices, terms, promotions, plans, dimensions, features, options, amenities, elevations, designs, square footages, specifications, materials, and availability of homes or communities are subject to change without notice or obligation. All obligations will be governed by a written contract. This design does not constitute a commitment to build a particular floor plan or home in any given community of the property of perry Homes. LLC and may require additional charges. Please check with Perry Homes to verify current offerings in the communities you are considering. This rendering is the property of Perry Homes. LLC. Any reproduction or exhibition is strictly prohibited. © Perry Homes. LLC 2024