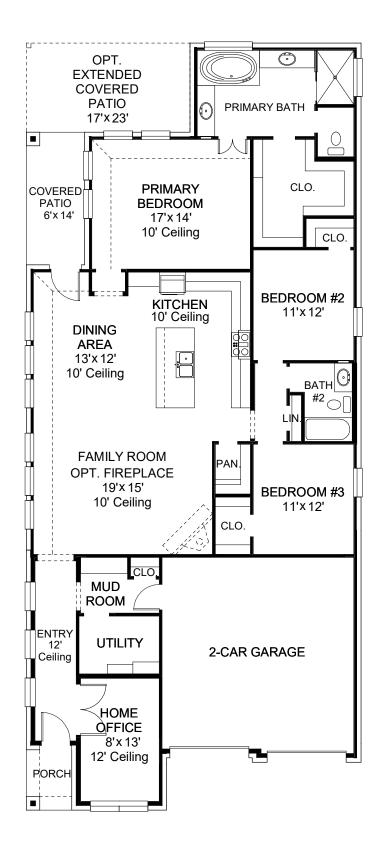

## **DESIGN 1981H**

This home contains approximately 1,981 square feet.\*

**DESIGN 1981H E-1** 

**DESIGN 1981H E-31** 

**DESIGN 1981H E-51** 

This design, as originally designed and prior to any changes you make, is estimated to yield approximately the number of square feet shown on page 1. All dimensions are approximate. Square footage may vary based on as-built dimensions, configurations, plan options and/or the method of calculation. Designs are not-to-scale, and are conceptual illustrations that may differ from construction plans or completed improvements. A design may depict features not available on all homesites or in all communities. Perry Homes reserves the right to make changes in plans and specifications, and to substitute material of similar quality. Prices, terms, promotions, plans, dimensions, features, options, amenities, elevations, designs, square footages, specifications, materials, and availability of homes or communities are subject to change without notice or obligation. All obligations will be governed by a written contract. This design does not constitute a commitment to build a particular floor plan or home in any given community Some floor plans, options, and/or elevations may not be available on certain homesites or in a particular community and may require additional charges. Please check with Perry Homes to verify current offerings in the communities vou are considering. This rendering is the property of Perry Homes LLC. Any reproduction or exhibition is strictly prohibited. @ Perry Homes LLC. 2013.