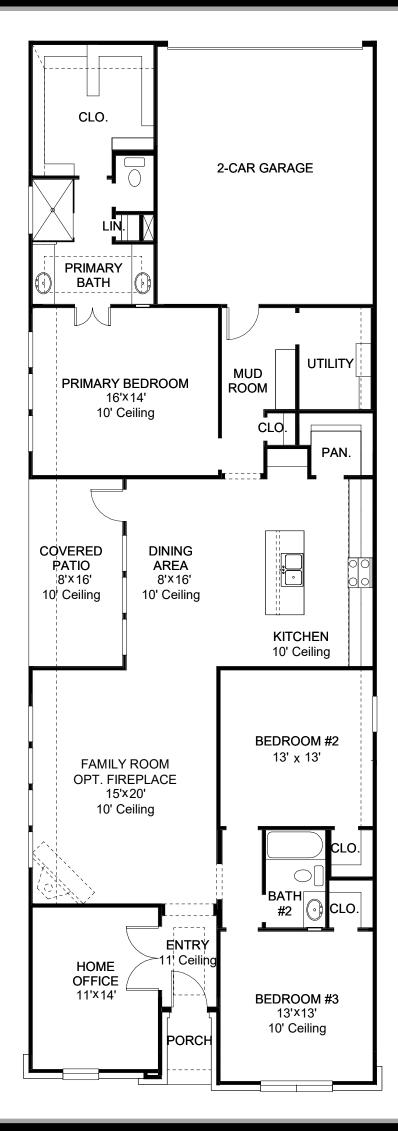

## **DESIGN 1983W**

This home contains approximately 1,983 square feet.\*

**DESIGN 1983W E-1** 

**DESIGN 1983W E-30** 

This design, as originally designed and prior to any changes you make, is estimated to yield approximately the number of square feet shown on page 1. All dimensions are approximate. Square footage may vary based on as-built dimensions, configurations, plan options and/or the method of calculation. Designs are not-to-scale, and are conceptual illustrations that may differ from construction plans or completed improvements. A design may depict features not available on all homesites or in all communities. Perry Homes reserves the right to make changes in plans and specifications, and to substitute material of similar quality. Prices, terms, promotions, plans, dimensions, features, options, amenities, elevations, designs, square footages, specifications, materials, and availability of homes or communities to change without notice or obligation. All obligations will be governed by a written contract. This design does not constitute a commitment to build a particular floor plan or home in any given community. Some floor plans, options, and/or elevations may not be available on certain homesites or in a particular community and may require additional charges. Please check with Perry Homes to verify current offerings in the communities and are considering. This rendering is the property of Perry Homes. LLC. Any reproduction or exhibition is strictly prohibited @ Perry Homes LLC. 2019.