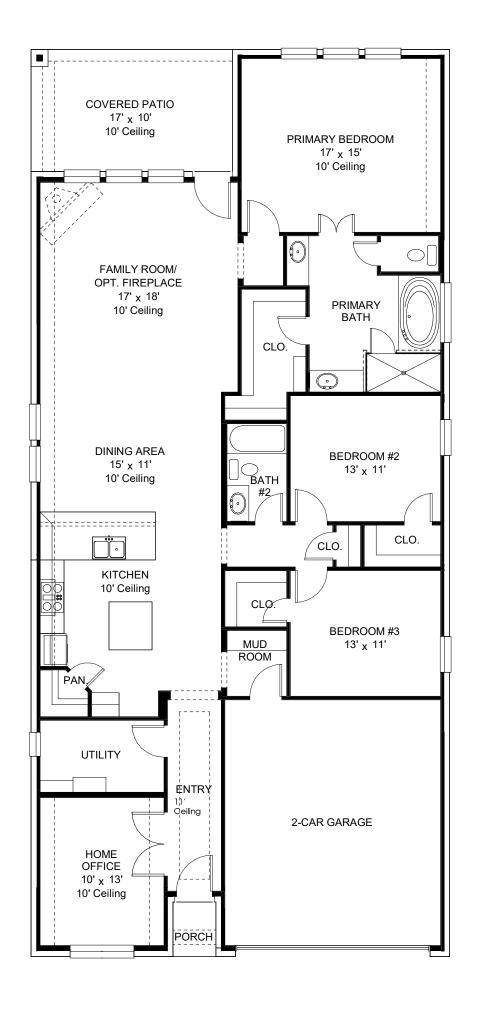

## **DESIGN 1984P**

This home contains approximately 1,984 square feet.\*

**DESIGN 1984P E-1** 

**DESIGN 1984P E-50** 

**DESIGN 1984P E-71** 

This design, as originally designed and prior to any changes you make, is estimated to yield approximately the number of square feet shown on page 1. All dimensions are approximate. Square footage may vary based on as-built dimensions, configurations, plan options and/or the method of calculation. Designs are not-to-scale, and are conceptual illustrations that may differ from construction plans or completed improvements. A design may depict features not available on all homesites or in all communities. Perry Homes reserves the right to make changes in plans and specifications, and to substitute material of similar quality. Prices, terms, promotions, plans, dimensions, features, options, amenities, elevations, designs, square footages, specifications, materials, and availability of homes or communities to change without notice or obligation. All obligations will be governed by a written contract. This design does not constitute a commitment to build a particular floor plan or home in any given community. Some floor plans, options, and/or elevations may not be available on certain homesites or in a particular community and may require additional charges. Please check with Perry Homes to verify current offerings in the communities on a green considering. This rendering is the property of Perry Homes. LLC. Any reproduction or exhibition is strictly prohibited @ Perry Homes LLC. 2019