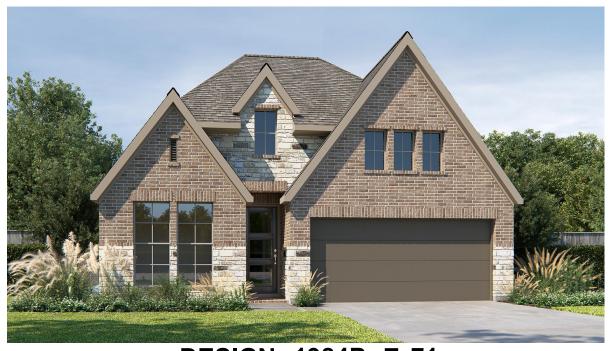

## **DESIGN 1984P**

This home contains approximately 1,984 square feet.\*

**DESIGN 1984P E-1** 

**DESIGN 1984P E-50** 

**DESIGN 1984P E-71** 

This design, as originally designed and prior to any changes you make, is estimated to yield approximately the number of square feet shown on page 1. All dimensions are approximate. Square footage may vary based on as-built dimensions, configurations, plan options and/or the method of calculation. Designs are not-to-scale, and are conceptual illustrations that may differ from construction plans or completed improvements. A design may depict features not available on all homesites or in all communities. Perry Homes reserves the right to make changes in plans and specifications, and to substitute material of similar quality. Prices, terms, promotions, plans, dimensions, features, options, amenities, elevations, designs, square footages, specifications, materials, and availability of homes or communities to change without notice or obligation. All obligations will be governed by a written contract. This design does not constitute a commitment to build a particular floor plan or home in any given community. Some floor plans, options, and/or elevations may not be available on certain homesites or in a particular community and may require additional charges. Please check with Perry Homes to verify current offerings in the communities on a green considering. This rendering is the property of Perry Homes. LLC. Any reproduction or exhibition is strictly prohibited @ Perry Homes LLC. 2019