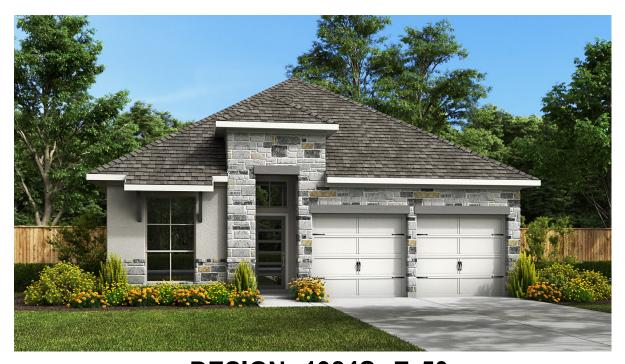

## **DESIGN 1984S**

This home contains approximately 1,984 square feet.\*

**DESIGN 1984S E-1** 

**DESIGN 1984S E-30** 

**DESIGN 1984S E-50** 

This design, as originally designed and prior to any changes you make, is estimated to yield approximately the number of square feet shown on page 1. All dimensions are approximate. Square footage may vary based on as-built dimensions, configurations, plan options and/or the method of calculation. Designs are not-to-scale, and are conceptual illustrations that may differ from construction plans or completed improvements. A design may depict features not available on all homesites or in all communities. Perry Homes reserves the right to make changes in plans and specifications, and to substitute material of similar quality. Prices, terms, promotions, plans, dimensions, features, options, amenities, elevations, designs, square footages, specifications, materials, and availability of homes or communities to change without notice or obligation. All obligations will be governed by a written contract. This design does not constitute a commitment to build a particular floor plan or home in any given community. Some floor plans, options, and/or elevations may not be available on certain homesites or in a particular community and may require additional charges. Please check with Perry Homes to verify current offerings in the communities and are considering. This rendering is the property of Perry Homes. LLC. Any reproduction or exhibition is strictly prohibited @ Perry Homes LLC. 2018