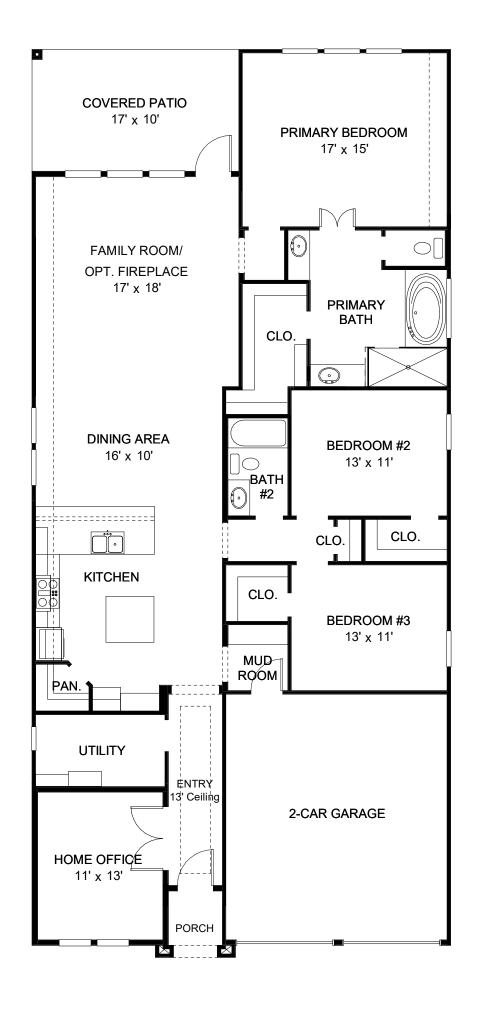

## **DESIGN 1984S**

This home contains approximately 1,984 square feet.\*

**DESIGN 1984S E-1** 

**DESIGN 1984S E-30** 

**DESIGN 1984S E-50** 

This design, as originally designed and prior to any changes you make, is estimated to yield approximately the number of square feet shown on page 1. All dimensions are approximate. Square footage may vary based on as-built dimensions, configurations, plan options and/or the method of calculation. Designs are not-to-scale, and are conceptual illustrations that may differ from construction plans or completed improvements. A design may depict features not available on all homesites or in all communities. Perry Homes reserves the right to make changes in plans and specifications, and to substitute material of similar quality. Prices, terms, promotions, plans, dimensions, features, options, amenities, elevations, designs, square footages, specifications, materials, and availability of homes or communities to change without notice or obligation. All obligations will be governed by a written contract. This design does not constitute a commitment to build a particular floor plan or home in any given community. Some floor plans, options, and/or elevations may not be available on certain homesites or in a particular community and may require additional charges. Please check with Perry Homes to verify current offerings in the communities and are considering. This rendering is the property of Perry Homes. LLC. Any reproduction or exhibition is strictly prohibited @ Perry Homes LLC. 2018