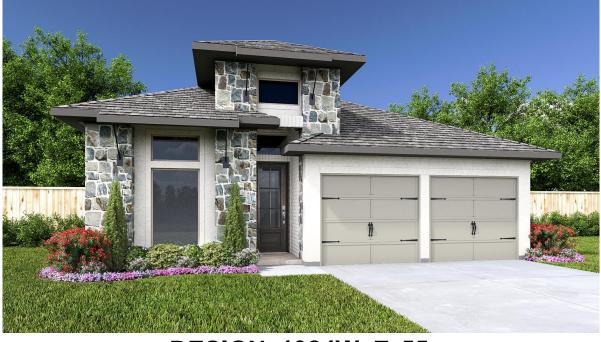

# DESIGN 1984W

PERRY

HOMES

This home contains approximately 1,984 square feet.\*







DESIGN 1984W E-1



DESIGN 1984W E-2



**DESIGN 1984W E-30** 





**DESIGN 1984W E-33** 



# **DESIGN 1984W E-50**



### **DESIGN 1984W E-52**

\*See Page 4 for Details and Disclaimers | © Perry Homes, LLC 2023 | 8/3/2023 10:10:40 AM (45' CL) PerryHomes.com





#### **DESIGN 1984W E-54**



### **DESIGN 1984W E-55**



# **DESIGN 1984W E-71**

This design, as originally designed and prior to any changes you make, is estimated to yield approximately the number of square feet shown on page 1. All dimensions are approximate. Square footage may vary based on as-built dimensions, configurations, plan options and/or the method of calculation. Designs are not-to-scale, and are conceptual illustrations that may differ from construction plans or completed improvements. A design may depict features not available on all homesites or in all communities. Perry Homes reserves the right to make changes in plans and specifications, and to substitute material of similar quality. Prices, terms, promotions, plans, dimensions, features, options, amenities, elevations, design design to constitu