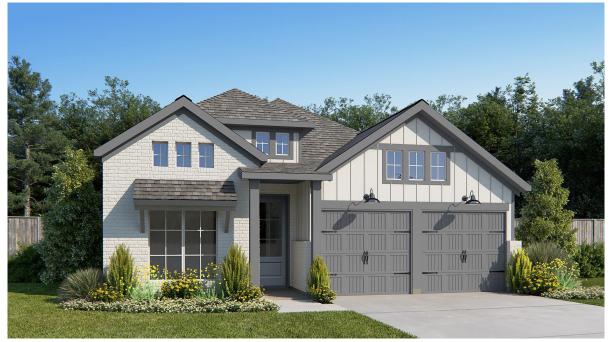

# DESIGN 1984W

PERRY

HOMES

This home contains approximately 1,984 square feet.\*







DESIGN 1984W E-1



DESIGN 1984W E-2



**DESIGN 1984W E-30** 





**DESIGN 1984W E-33** 



# **DESIGN 1984W E-50**



### **DESIGN 1984W E-52**

\*See Page 4 for Details and Disclaimers | © Perry Homes, LLC 2023 | 8/3/2023 10:10:40 AM (45' CL) PerryHomes.com





#### **DESIGN 1984W E-54**



### **DESIGN 1984W E-55**



# **DESIGN 1984W E-71**

This design, as originally designed and prior to any changes you make, is estimated to yield approximately the number of square feet shown on page 1. All dimensions are approximate. Square footage may vary based on as-built dimensions, configurations, plan options and/or the method of calculation. Designs are not-to-scale, and are conceptual illustrations that may differ from construction plans or completed improvements. A design may depict features not available on all homesites or in all communities. Perry Homes reserves the right to make changes in plans and specifications, and to substitute material of similar quality. Prices, terms, promotions, plans, dimensions, features, options, amenities, elevati