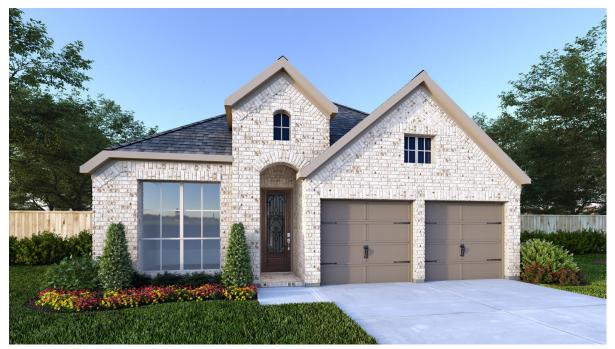

# DESIGN 1984W

PERRY

HOMES

This home contains approximately 1,984 square feet.\*

DESIGN 1984W E-1

DESIGN 1984W E-2

**DESIGN 1984W E-30** 

**DESIGN 1984W E-33** 