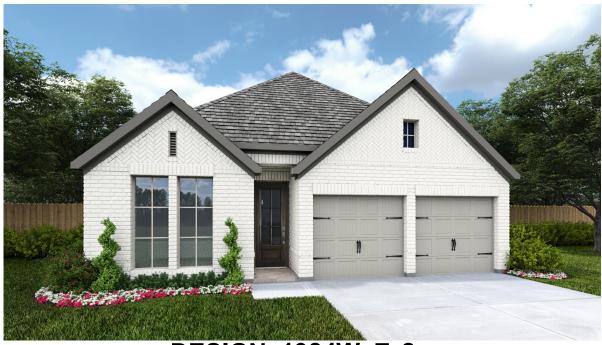

# DESIGN 1984W

PERRY

HOMES

This home contains approximately 1,984 square feet.\*

DESIGN 1984W E-1

DESIGN 1984W E-2

**DESIGN 1984W E-30** 

**DESIGN 1984W E-33** 