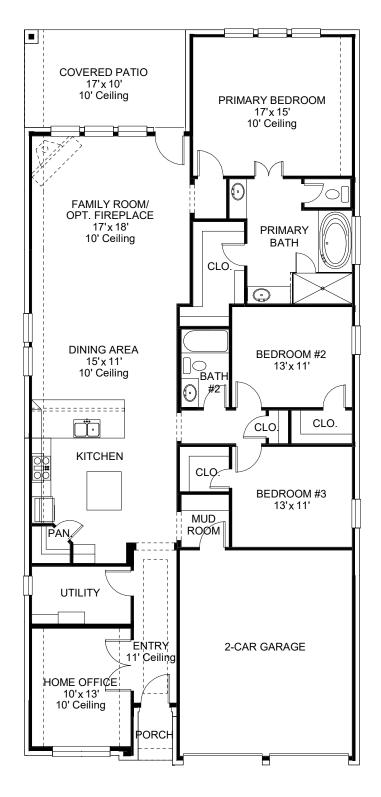

# DESIGN 1984W

PERRY

HOMES

This home contains approximately 1,984 square feet.\*

DESIGN 1984W E-1

DESIGN 1984W E-2

**DESIGN 1984W E-30** 

**DESIGN 1984W E-33** 