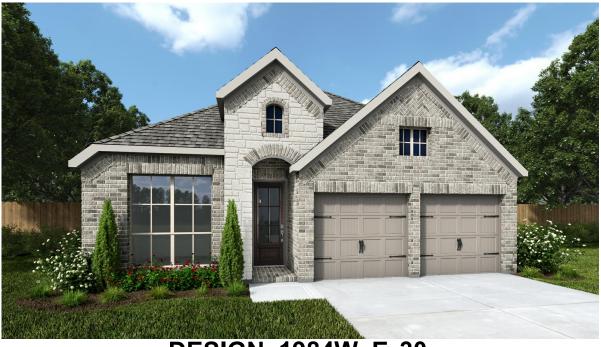

# DESIGN 1984W

PERRY

HOMES

This home contains approximately 1,984 square feet.\*

DESIGN 1984W E-1

DESIGN 1984W E-2

**DESIGN 1984W E-30** 

**DESIGN 1984W E-33** 