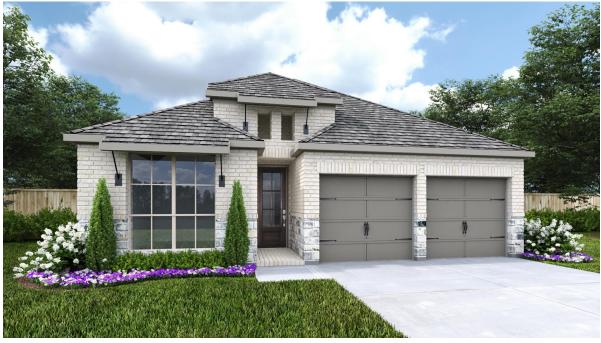

# DESIGN 1984W

PERRY

HOMES

This home contains approximately 1,984 square feet.\*







DESIGN 1984W E-1



DESIGN 1984W E-2



**DESIGN 1984W E-30** 





**DESIGN 1984W E-33** 



# **DESIGN 1984W E-50**



### **DESIGN 1984W E-52**

\*See Page 4 for Details and Disclaimers | © Perry Homes, LLC 2023 | 8/3/2023 10:10:40 AM (45' CL) PerryHomes.com





#### **DESIGN 1984W E-54**



### **DESIGN 1984W E-55**



# **DESIGN 1984W E-71**

This design, as originally designed and prior to any changes you make, is estimated to yield approximately the number of square feet shown on page 1. All dimensions are approximate. Square footage may vary based on as-built dimensions, configurations, plan options and/or the method of calculation. Designs are not-to-scale, and are conceptual illustrations that may differ from construction plans or completed improvements. A design may depict features not available on all homesites or in all communities. Perry Homes reserves the right to