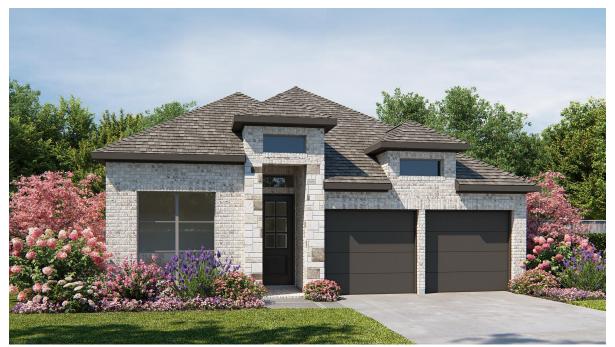

# DESIGN 1984W

PERRY

HOMES

This home contains approximately 1,984 square feet.\*

DESIGN 1984W E-1

DESIGN 1984W E-2

**DESIGN 1984W E-30** 

**DESIGN 1984W E-33** 