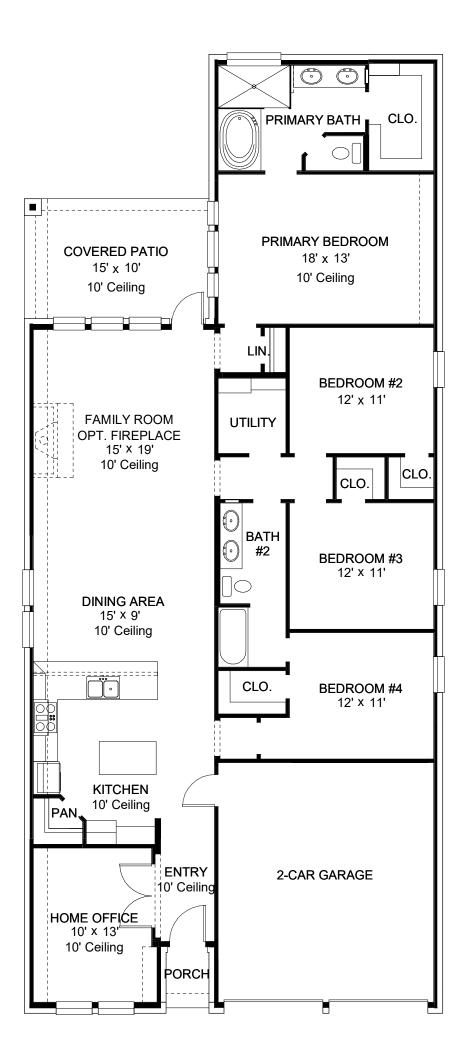

## DESIGN 1992W

PERRY

HOMES

This home contains approximately 1,992 square feet.\*