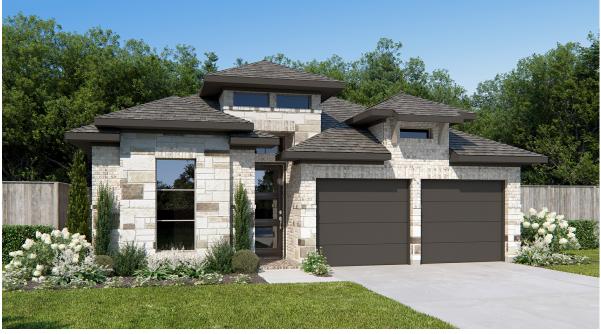

## DESIGN 1992W

PERRY

HOMES

This home contains approximately 1,992 square feet.\*





## DESIGN 1992W E-1



## **DESIGN 1992W E-32**



## **DESIGN 1992W E-51**

This design, as originally designed and prior to any changes you make, is estimated to yield approximately the number of square feet shown on page 1. All dimensions are approximate. Square footage may vary based on as-built dimensions, configurations, plan options and/or the method of calculation. Designs are not-to-scale, and are conceptual illustrations that may differ from construction plans or completed improvements. A design may depict features not available on all homesites or in all communities. Perry Homes reserves the right to make changes in plans and specifications, and to substitute material of similar quality. Prices, terms, promotions, plans, dimensions, features, options, amenities, elevations, design does not constitut