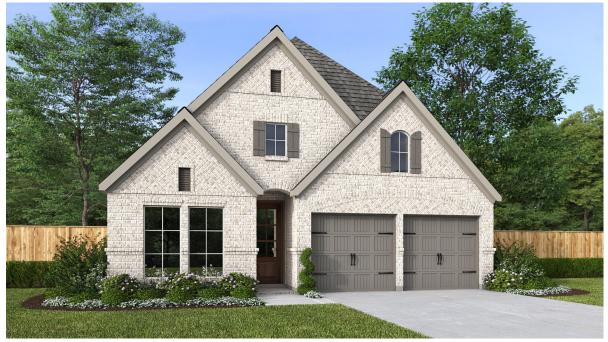

## DESIGN 1992W

PERRY

HOMES

This home contains approximately 1,992 square feet.\*





## DESIGN 1992W E-1



## **DESIGN 1992W E-32**



## **DESIGN 1992W E-51**

This design, as originally designed and prior to any changes you make, is estimated to yield approximately the number of square feet shown on page 1. All dimensions are approximate. Square footage may vary based on as-built dimensions, configurations, plan options and/or the method of calculation. Designs are not-to-scale, and are conceptual illustrations that may differ from construction plans or completed improvements. A design may depict features not available on all homesites or in all communities. Perry Homes reserves the right to make changes in plans and specifications, and to substitute material of similar quality. Prices, terms, promotions, plans, dimensions, features, options, amenities, elevations, de