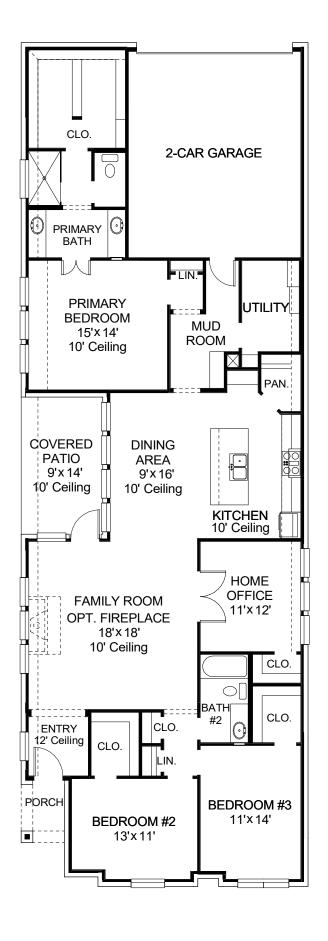

## **DESIGN 1993T**

This home contains approximately 1,993 square feet.\*

**DESIGN 1993T E-1** 

**DESIGN 1993T E-70** 

This design, as originally designed and prior to any changes you make, is estimated to yield approximately the number of square feet shown on page 1. All dimensions are approximate. Square footage may vary based on as-built dimensions, configurations, plan options and/or the method of calculation. Designs are not-to-scale, and are conceptual illustrations that may differ from construction plans or completed improvements. A design may depict features not available on all homesites or in all communities. Perry Homes reserves the right to make changes in plans and specifications, and to substitute material of similar quality. Prices, terms, promotions, plans, dimensions, features, options, amenities, elevations, designs, square footages, specifications, materials, and availability of homes or communities are subject to change without notice or obligation. All obligations will be governed by a written contract. This design does not constitute a commitment to build a particular floor plan or home in any given community some may require additional charges. Please check with Perry Homes to verify current offerings in the communities you are considering. This rendering is the property of Perry Homes. LLC. Any reproduction or exhibition is strictly prohibited. © Perry Homes. LLC 2022