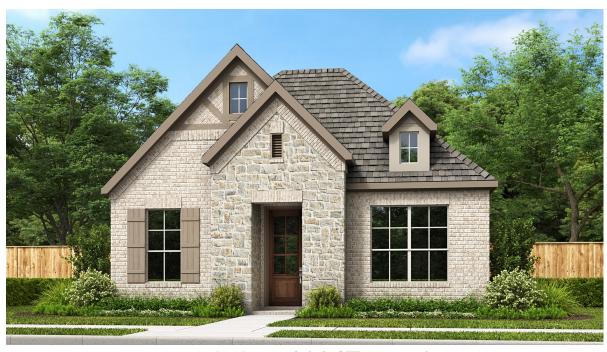

## **DESIGN 2024T**

This home contains approximately 2,024 square feet.\*

DESIGN 2024T E-1

**DESIGN 2024T E-50** 

This design, as originally designed and prior to any changes you make, is estimated to yield approximately the number of square feet shown on page 1. All dimensions are approximate. Square footage may vary based on as-built dimensions, configurations, plan options and/or the method of calculation. Designs are not-to-scale, and are conceptual illustrations that may differ from construction plans or completed improvements. A design may depict features not available on all homesites or in all communities. Perry Homes reserves the right to make changes in plans and specifications, and to substitute material of similar quality. Prices, terms, promotions, plans, dimensions, features, options, amenities, elevations, designs, square footages, specifications, materials, and availability of homes or communities are subject to change without notice or obligation. All obligations will be governed by a written contract. This design does not constitute a commitment to build a particular floor plan or home in any given community some floor plans, options, and/or elevations may not be available on certain homesites or in a particular community and may require additional charges. Please check with Perry Homes to verify current offerings in the communities you are considering. This rendering is the property of Perry Homes. LLC. Any reproduction or exhibition is strictly prohibited. © Perry Homes. LLC. 2023