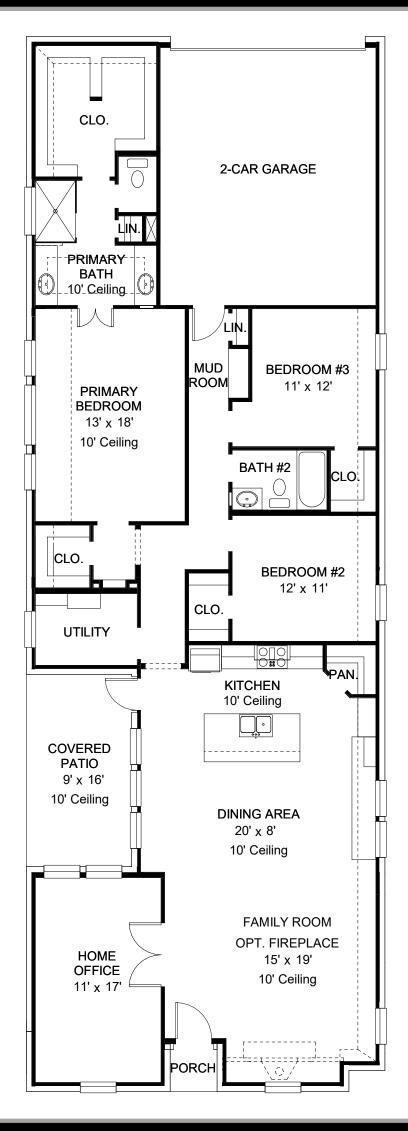

## **DESIGN 2024T**

This home contains approximately 2,024 square feet.\*

DESIGN 2024T E-1

**DESIGN 2024T E-50** 

This design, as originally designed and prior to any changes you make, is estimated to yield approximately the number of square feet shown on page 1. All dimensions are approximate. Square footage may vary based on as-built dimensions, configurations, plan options and/or the method of calculation. Designs are not-to-scale, and are conceptual illustrations that may differ from construction plans or completed improvements. A design may depict features not available on all homesites or in all communities. Perry Homes reserves the right to make changes in plans and specifications, and to substitute material of similar quality. Prices, terms, promotions, plans, dimensions, features, options, amenities, elevations, designs, square footages, specifications, materials, and availability of homes or communities are subject to change without notice or obligation. All obligations will be governed by a written contract. This design does not constitute a commitment to build a particular floor plan or home in any given community some floor plans, options, and/or elevations may not be available on certain homesites or in a particular community and may require additional charges. Please check with Perry Homes to verify current offerings in the communities you are considering. This rendering is the property of Perry Homes. LLC. Any reproduction or exhibition is strictly prohibited. © Perry Homes. LLC. 2023