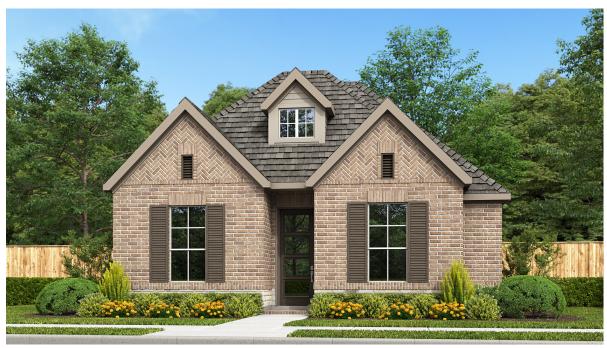

## **DESIGN 2024T**

This home contains approximately 2,024 square feet.\*

DESIGN 2024T E-1

**DESIGN 2024T E-50** 

This design, as originally designed and prior to any changes you make, is estimated to yield approximately the number of square feet shown on page 1. All dimensions are approximate. Square footage may vary based on as-built dimensions, configurations, plan options and/or the method of calculation. Designs are not-to-scale, and are conceptual illustrations that may differ from construction plans or completed improvements. A design may depict features not available on all homesites or in all communities. Perry Homes reserves the right to make changes in plans and specifications, and to substitute material of similar quality. Prices, terms, promotions, plans, dimensions, features, options, amenities, elevations, designs, square footages, specifications, materials, and availability of homes or communities are subject to change without notice or obligation. All obligations will be governed by a written contract. This design does not constitute a commitment to build a particular floor plan or home in any given community some floor plans, options, and/or elevations may not be available on certain homesites or in a particular community and may require additional charges. Please check with Perry Homes to verify current offerings in the communities you are considering. This rendering is the property of Perry Homes. LLC. Any reproduction or exhibition is strictly prohibited. © Perry Homes. LLC. 2023