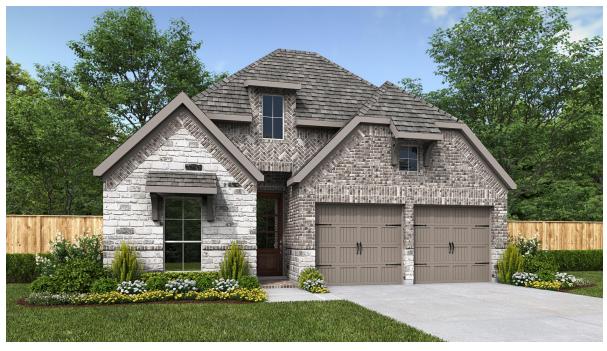

## **DESIGN 2026W**

This home contains approximately 2,026 square feet.\*

**DESIGN 2026W E-1** 

**DESIGN 2026W E-50** 

**DESIGN 2026W E-51** 

**DESIGN 2026W E-71** 

This design, as originally designed and prior to any changes you make, is estimated to yield approximately the number of square feet shown on page 1. All dimensions are approximate. Square footage may vary based on as-built dimensions, configurations, plan options and/or the method of calculation. Designs are not-to-scale, and are conceptual illustrations that may differ from construction plans or completed improvements. A design may depict features not available on all homesites or in all communities. Perry Homes reserves the right to make changes in plans and specifications, and to substitute material of similar quality. Prices, terms, promotions, plans, dimensions, features, options, amenities, elevations, designs, square footages, specifications, materials, and availability of homes or communities are subject to change without notice or obligation. All obligations will be governed by a written contract. This design does not constitute a commitment to build a particular floor plan or home in any given community some plans, options, and/or elevations may not be available on certain homesites or in a particular community and may require additional charges. Please check with Perry Homes to verify current offerings in the communities you are considering. This rendering is the property of Perry Homes, LLC. Any reproduction or exhibition is strictly prohibited. © Perry Homes, LLC 2023