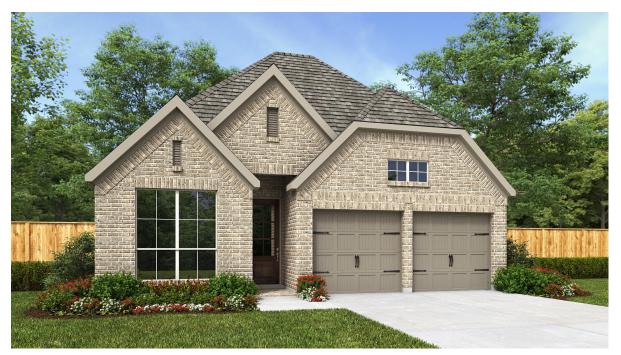

## **DESIGN 2026W**

This home contains approximately 2,026 square feet.\*

**DESIGN 2026W E-1** 

**DESIGN 2026W E-50** 

**DESIGN 2026W E-51** 

**DESIGN 2026W E-71** 

This design, as originally designed and prior to any changes you make, is estimated to yield approximately the number of square feet shown on page 1. All dimensions are approximate. Square footage may vary based on as-built dimensions, configurations, plan options and/or the method of calculation. Designs are not-to-scale, and are conceptual illustrations that may differ from construction plans or completed improvements. A design may depict features not available on all homesites or in all communities. Perry Homes reserves the right to make changes in plans and specifications, and to substitute material of similar quality. Prices, terms, promotions, plans, dimensions, features, options, amenities, elevations, designs, square footages, specifications, materials, and availability of homes or communities are subject to change without notice or obligation. All obligations will be governed by a written contract. This design does not constitute a commitment to build a particular floor plan or home in any given community some plans, options, and/or elevations may not be available on certain homesites or in a particular community and may require additional charges. Please check with Perry Homes to verify current offerings in the communities you are considering. This rendering is the property of Perry Homes, LLC. Any reproduction or exhibition is strictly prohibited. © Perry Homes, LLC 2023