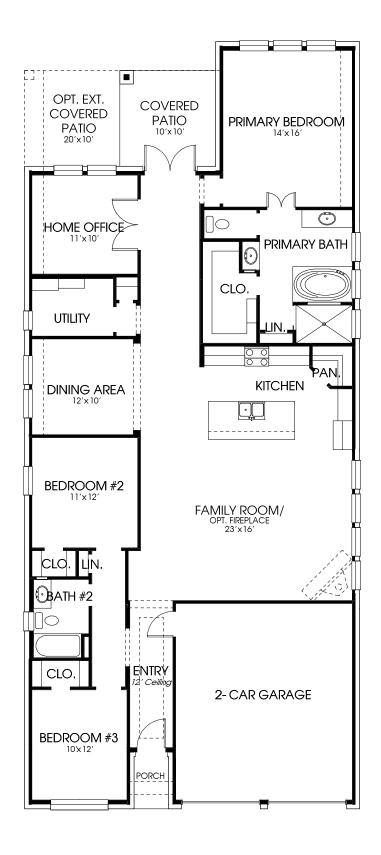

## **DESIGN 2026W**

This home contains approximately 2,026 square feet.\*

**DESIGN 2026W E-1** 

**DESIGN 2026W E-50** 

**DESIGN 2026W E-51** 

**DESIGN 2026W E-71** 

This design, as originally designed and prior to any changes you make, is estimated to yield approximately the number of square feet shown on page 1. All dimensions are approximate. Square footage may vary based on as-built dimensions, configurations, plan options and/or the method of calculation. Designs are not-to-scale, and are conceptual illustrations that may differ from construction plans or completed improvements. A design may depict features not available on all homesites or in all communities. Perry Homes reserves the right to make changes in plans and specifications, and to substitute material of similar quality. Prices, terms, promotions, plans, dimensions, features, options, amenities, elevations, designs, square footages, specifications, materials, and availability of homes or communities are subject to change without notice or obligation. All obligations will be governed by a written contract. This design does not constitute a commitment to build a particular floor plan or home in any given community some plans, options, and/or elevations may not be available on certain homesites or in a particular community and may require additional charges. Please check with Perry Homes to verify current offerings in the communities you are considering. This rendering is the property of Perry Homes, LLC. Any reproduction or exhibition is strictly prohibited. © Perry Homes, LLC 2023