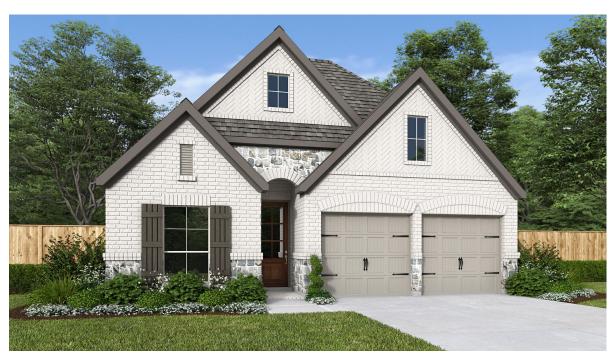

## **DESIGN 2026W**

This home contains approximately 2,026 square feet.\*

**DESIGN 2026W E-1** 

**DESIGN 2026W E-50** 

**DESIGN 2026W E-51** 

**DESIGN 2026W E-71** 

This design, as originally designed and prior to any changes you make, is estimated to yield approximately the number of square feet shown on page 1. All dimensions are approximate. Square footage may vary based on as-built dimensions, configurations, plan options and/or the method of calculation. Designs are not-to-scale, and are conceptual illustrations that may differ from construction plans or completed improvements. A design may depict features not available on all homesites or in all communities. Perry Homes reserves the right to make changes in plans and specifications, and to substitute material of similar quality. Prices, terms, promotions, plans, dimensions, features, options, amenities, elevations, designs, square footages, specifications, materials, and availability of homes or communities are subject to change without notice or obligation. All obligations will be governed by a written contract. This design does not constitute a commitment to build a particular floor plan or home in any given community some plans, options, and/or elevations may not be available on certain homesites or in a particular community and may require additional charges. Please check with Perry Homes to verify current offerings in the communities you are considering. This rendering is the property of Perry Homes, LLC. Any reproduction or exhibition is strictly prohibited. © Perry Homes, LLC 2023