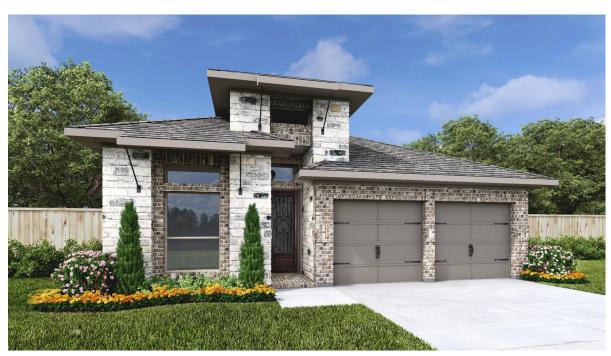

## **DESIGN 2026W**

This home contains approximately 2,026 square feet.\*

**DESIGN 2026W E-1** 

**DESIGN 2026W E-50** 

**DESIGN 2026W E-51** 

**DESIGN 2026W E-71** 

This design, as originally designed and prior to any changes you make, is estimated to yield approximately the number of square feet shown on page 1. All dimensions are approximate. Square footage may vary based on as-built dimensions, configurations, plan options and/or the method of calculation. Designs are not-to-scale, and are conceptual illustrations that may differ from construction plans or completed improvements. A design may depict features not available on all homesites or in all communities. Perry Homes reserves the right to make changes in plans and specifications, and to substitute material of similar quality. Prices, terms, promotions, plans, dimensions, features, options, amenities, elevations, designs, square footages, specifications, materials, and availability of homes or communities are subject to change without notice or obligation. All obligations will be governed by a written contract. This design does not constitute a commitment to build a particular floor plan or home in any given community some plans, options, and/or elevations may not be available on certain homesites or in a particular community and may require additional charges. Please check with Perry Homes to verify current offerings in the communities you are considering. This rendering is the property of Perry Homes, LLC. Any reproduction or exhibition is strictly prohibited. © Perry Homes, LLC 2023