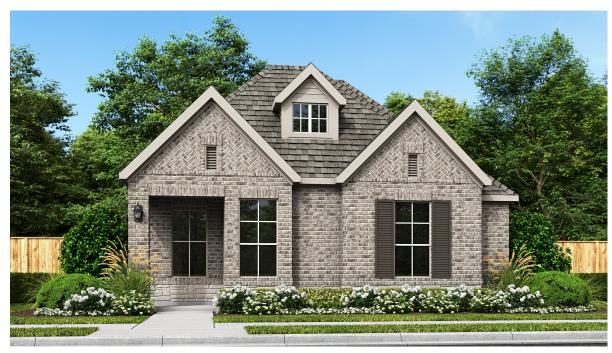

## **DESIGN 2034T**

This home contains approximately 2,034 square feet.\*

DESIGN 2034T E-1

**DESIGN 2034T E-30** 

This design, as originally designed and prior to any changes you make, is estimated to yield approximately the number of square feet shown on page 1. All dimensions are approximate. Square footage may are passed on as-built dimensions, configurations, plan options and/or the method of calculation. Designs are not-to-scale, and are conceptual illustrations that may differ from construction plans or completed improvements. A design may depict features not available on all homesites or in all communities. Perry Homes reserves the right to make changes in plans and specifications, and to substitute material or similar quality. Prices, terms, promotions, plans, dimensions, features, options, amenities, elevations, designs, square footages, specifications, materials, and availability of homes or communities are subject to change without notice or obligation. All obligations will be governed by a written contract. This design does not constitute a commitment to build a particular floor plan or home in any given community. Some floor plans, options, and/or elevations may not be available on certain homesites or in a particular community and may require additional charges. Please check with Perry Homes to verify current offerings in the communities you are considering. This rendering is the property of Perry Homes, LLC. Any reproduction or exhibition is strictly prohibited. © Perry Homes, LLC 2020.