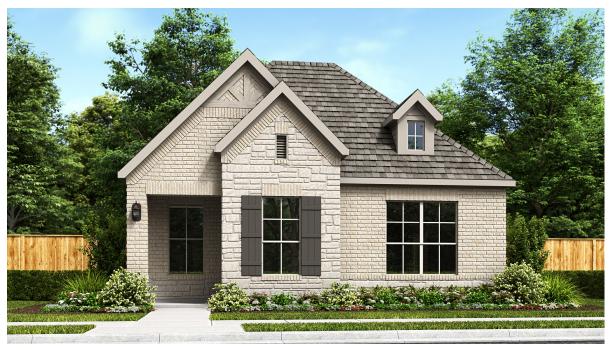

## **DESIGN 2034T**

This home contains approximately 2,034 square feet.\*

DESIGN 2034T E-1

**DESIGN 2034T E-30** 

This design, as originally designed and prior to any changes you make, is estimated to yield approximately the number of square feet shown on page 1. All dimensions are approximate. Square footage may are passed on as-built dimensions, configurations, plan options and/or the method of calculation. Designs are not-to-scale, and are conceptual illustrations that may differ from construction plans or completed improvements. A design may depict features not available on all homesites or in all communities. Perry Homes reserves the right to make changes in plans and specifications, and to substitute material or similar quality. Prices, terms, promotions, plans, dimensions, features, options, amenities, elevations, designs, square footages, specifications, materials, and availability of homes or communities are subject to change without notice or obligation. All obligations will be governed by a written contract. This design does not constitute a commitment to build a particular floor plan or home in any given community. Some floor plans, options, and/or elevations may not be available on certain homesites or in a particular community and may require additional charges. Please check with Perry Homes to verify current offerings in the communities you are considering. This rendering is the property of Perry Homes, LLC. Any reproduction or exhibition is strictly prohibited. © Perry Homes, LLC 2020.