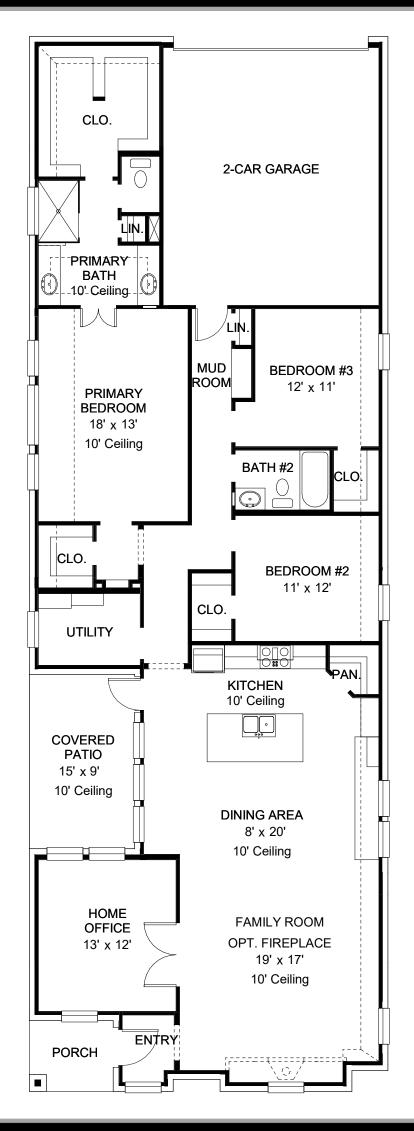

## **DESIGN 2034T**

This home contains approximately 2,034 square feet.\*

DESIGN 2034T E-1

**DESIGN 2034T E-30** 

This design, as originally designed and prior to any changes you make, is estimated to yield approximately the number of square feet shown on page 1. All dimensions are approximate. Square footage may are passed on as-built dimensions, configurations, plan options and/or the method of calculation. Designs are not-to-scale, and are conceptual illustrations that may differ from construction plans or completed improvements. A design may depict features not available on all homesites or in all communities. Perry Homes reserves the right to make changes in plans and specifications, and to substitute material or similar quality. Prices, terms, promotions, plans, dimensions, features, options, amenities, elevations, designs, square footages, specifications, materials, and availability of homes or communities are subject to change without notice or obligation. All obligations will be governed by a written contract. This design does not constitute a commitment to build a particular floor plan or home in any given community. Some floor plans, options, and/or elevations may not be available on certain homesites or in a particular community and may require additional charges. Please check with Perry Homes to verify current offerings in the communities you are considering. This rendering is the property of Perry Homes, LLC. Any reproduction or exhibition is strictly prohibited. © Perry Homes, LLC 2020.