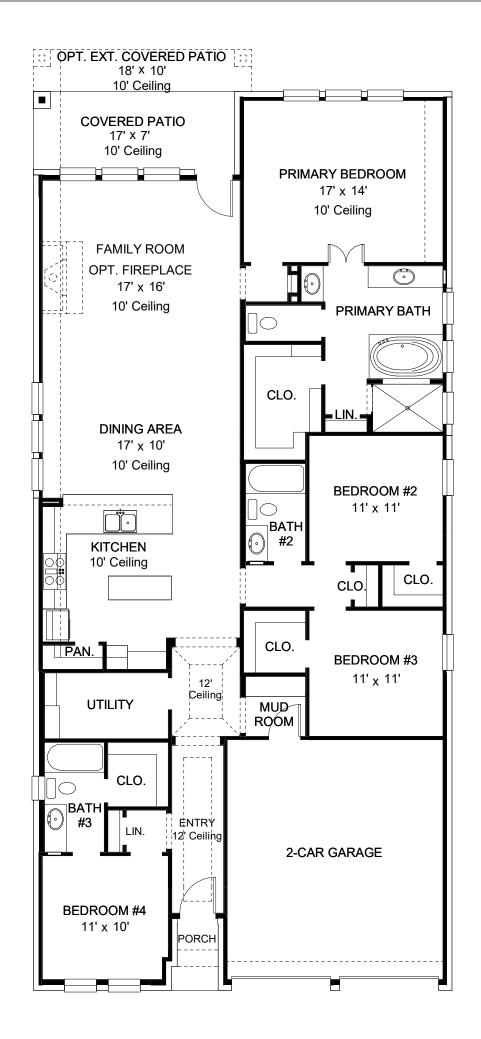

## **DESIGN 2049P**

This home contains approximately 2,049 square feet.\*

**DESIGN 2049P E-1** 

**DESIGN 2049P E-30** 

In sesign, as originary designed and prior to any charges you make, is estimated to yield approximately fire further of square reox, stourn of page 1. All dimensions are approximate. Square rook vary based on as-built dimensions, configurations, plan options and/or the method of calculation. Designs are not-to-scale, and are conceptual illustrations that may depict features not available on all homesites or in all communities. Perry Homes reserves the right to make changes in plans and specifications, and to substitute material of similar quality. Prices, terms, promotions, plans, dimensions, features, options, amenities, elevations, designs, square footages, specifications, materials, and availability of homes or communities are subject to change without notice or obligation. All obligations will be governed by a written contract. This design does not constitute a commitment to build a particular floor plan or home in any given community. Some floor plans, options, and/or elevations may not be available on certain homesites or in a particular community and may require additional charges. Please check with Perry Homes to verify current offerings in the communities you are considering. This rendering is the property of Perry Homes, LLC. Any reproduction or exhibition is strictly prohibited. © Perry Homes, LLC 2024