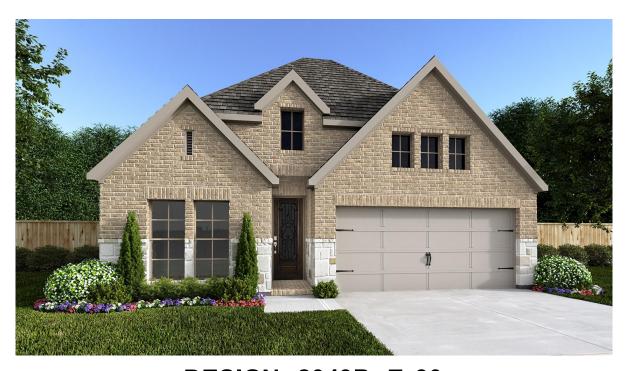

## **DESIGN 2049P**

This home contains approximately 2,049 square feet.\*

**DESIGN 2049P E-1** 

**DESIGN 2049P E-30** 

In sesign, as originary designed and prior to any charges you make, is estimated to yield approximately fire further of square reox, stourn of page 1. All dimensions are approximate. Square rook vary based on as-built dimensions, configurations, plan options and/or the method of calculation. Designs are not-to-scale, and are conceptual illustrations that may depict features not available on all homesites or in all communities. Perry Homes reserves the right to make changes in plans and specifications, and to substitute material of similar quality. Prices, terms, promotions, plans, dimensions, features, options, amenities, elevations, designs, square footages, specifications, materials, and availability of homes or communities are subject to change without notice or obligation. All obligations will be governed by a written contract. This design does not constitute a commitment to build a particular floor plan or home in any given community. Some floor plans, options, and/or elevations may not be available on certain homesites or in a particular community and may require additional charges. Please check with Perry Homes to verify current offerings in the communities you are considering. This rendering is the property of Perry Homes, LLC. Any reproduction or exhibition is strictly prohibited. © Perry Homes, LLC 2024