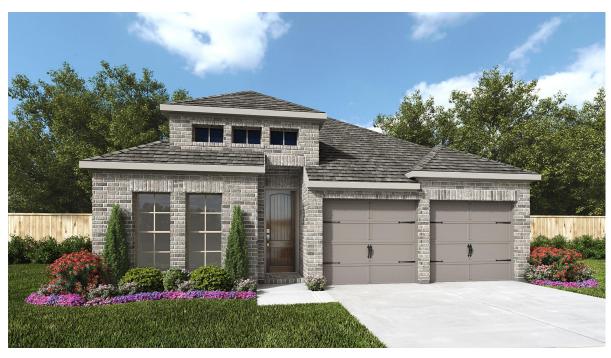

## **DESIGN 2049P**

This home contains approximately 2,049 square feet.\*

**DESIGN 2049P E-1** 

**DESIGN 2049P E-30** 

In sesign, as originary designed and prior to any charges you make, is estimated to yield approximately fire further of square reox, stourn of page 1. All dimensions are approximate. Square rook vary based on as-built dimensions, configurations, plan options and/or the method of calculation. Designs are not-to-scale, and are conceptual illustrations that may depict features not available on all homesites or in all communities. Perry Homes reserves the right to make changes in plans and specifications, and to substitute material of similar quality. Prices, terms, promotions, plans, dimensions, features, options, amenities, elevations, designs, square footages, specifications, materials, and availability of homes or communities are subject to change without notice or obligation. All obligations will be governed by a written contract. This design does not constitute a commitment to build a particular floor plan or home in any given community. Some floor plans, options, and/or elevations may not be available on certain homesites or in a particular community and may require additional charges. Please check with Perry Homes to verify current offerings in the communities you are considering. This rendering is the property of Perry Homes, LLC. Any reproduction or exhibition is strictly prohibited. © Perry Homes, LLC 2024