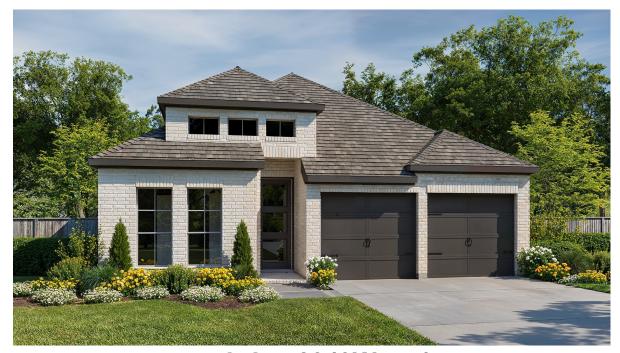

## **DESIGN 2049W**

This home contains approximately 2,049 square feet.\*

**DESIGN 2049W E-1** 

**DESIGN 2049W E-50** 

**DESIGN 2049W E-51** 

This design, as originally designed and prior to any changes you make, is estimated to yield approximately the number of square feet shown on page 1. All dimensions are approximate. Square footage may vary based on as-built dimensions, configurations, plan options and/or the method of calculation. Designs are not-to-scale, and are conceptual illustrations that may differ from construction plans or completed improvements. A design may depict features not available on all homesites or in all communities. Perry Homes reserves the right to make changes in plans and specifications, and to substitute material of similar quality. Prices, terms, promotions, plans, dimensions, features, options, amenities, elevations, designs, square footages, specifications, materials, and availability of homes or communities are subject to change without notice or obligation. All obligations will be governed by a written contract. This design does not constitute a commitment to build a particular floor plan or home in any given community Some floor plans, options, and/or elevations may not be available on certain homesites or in a particular community and may require additional charges. Please check with Perry Homes to verify current offerings in the communities you are considering. This rendering is the property of Perry Homes. LLC. Any reproduction or exhibition is strictly prohibited. © Perry Homes. LLC 2024