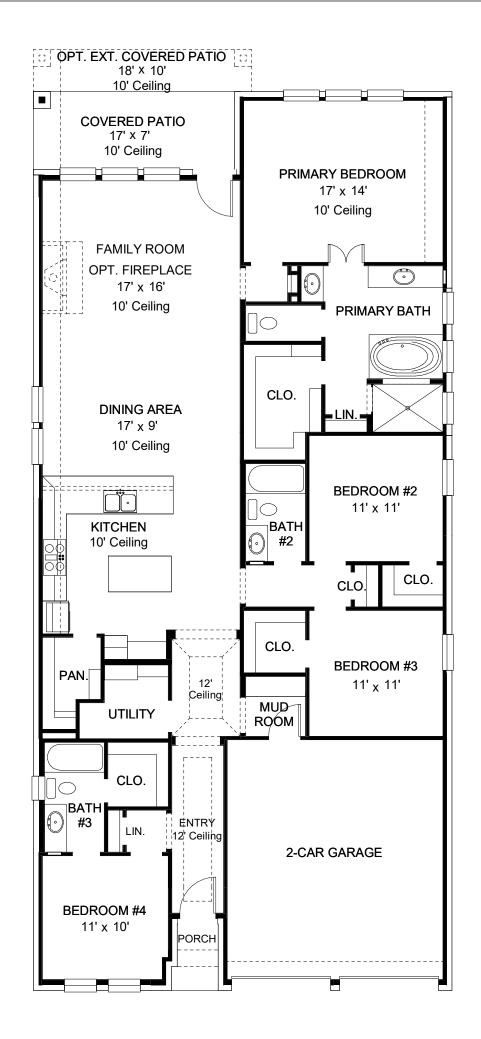

## **DESIGN 2049W**

This home contains approximately 2,049 square feet.\*

**DESIGN 2049W E-1** 

**DESIGN 2049W E-50** 

**DESIGN 2049W E-51** 

This design, as originally designed and prior to any changes you make, is estimated to yield approximately the number of square feet shown on page 1. All dimensions are approximate. Square footage may vary based on as-built dimensions, configurations, plan options and/or the method of calculation. Designs are not-to-scale, and are conceptual illustrations that may differ from construction plans or completed improvements. A design may depict features not available on all homesites or in all communities. Perry Homes reserves the right to make changes in plans and specifications, and to substitute material of similar quality. Prices, terms, promotions, plans, dimensions, features, options, amenities, elevations, designs, square footages, specifications, materials, and availability of homes or communities are subject to change without notice or obligation. All obligations will be governed by a written contract. This design does not constitute a commitment to build a particular floor plan or home in any given community Some floor plans, options, and/or elevations may not be available on certain homesites or in a particular community and may require additional charges. Please check with Perry Homes to verify current offerings in the communities you are considering. This rendering is the property of Perry Homes. LLC. Any reproduction or exhibition is strictly prohibited. © Perry Homes. LLC 2024