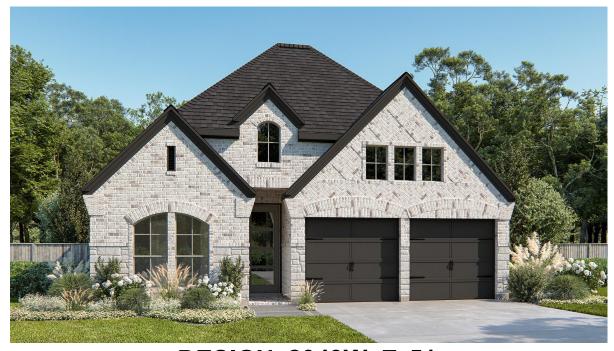

## **DESIGN 2049W**

This home contains approximately 2,049 square feet.\*

**DESIGN 2049W E-1** 

**DESIGN 2049W E-50** 

**DESIGN 2049W E-51** 

This design, as originally designed and prior to any changes you make, is estimated to yield approximately the number of square feet shown on page 1. All dimensions are approximate. Square footage may vary based on as-built dimensions, configurations, plan options and/or the method of calculation. Designs are not-to-scale, and are conceptual illustrations that may differ from construction plans or completed improvements. A design may depict features not available on all homesites or in all communities. Perry Homes reserves the right to make changes in plans and specifications, and to substitute material of similar quality. Prices, terms, promotions, plans, dimensions, features, options, amenities, elevations, designs, square footages, specifications, materials, and availability of homes or communities are subject to change without notice or obligation. All obligations will be governed by a written contract. This design does not constitute a commitment to build a particular floor plan or home in any given community Some floor plans, options, and/or elevations may not be available on certain homesites or in a particular community and may require additional charges. Please check with Perry Homes to verify current offerings in the communities you are considering. This rendering is the property of Perry Homes. LLC. Any reproduction or exhibition is strictly prohibited. © Perry Homes. LLC 2024