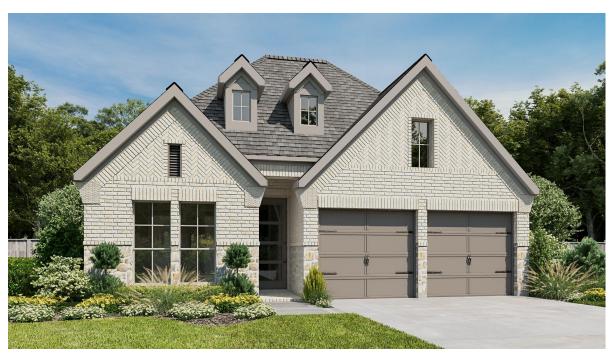

## **DESIGN 2049W**

This home contains approximately 2,049 square feet.\*

**DESIGN 2049W E-1** 

**DESIGN 2049W E-50** 

**DESIGN 2049W E-51** 

This design, as originally designed and prior to any changes you make, is estimated to yield approximately the number of square feet shown on page 1. All dimensions are approximate. Square footage may vary based on as-built dimensions, configurations, plan options and/or the method of calculation. Designs are not-to-scale, and are conceptual illustrations that may differ from construction plans or completed improvements. A design may depict features not available on all homesites or in all communities. Perry Homes reserves the right to make changes in plans and specifications, and to substitute material of similar quality. Prices, terms, promotions, plans, dimensions, features, options, amenities, elevations, designs, square footages, specifications, materials, and availability of homes or communities are subject to change without notice or obligation. All obligations will be governed by a written contract. This design does not constitute a commitment to build a particular floor plan or home in any given community Some floor plans, options, and/or elevations may not be available on certain homesites or in a particular community and may require additional charges. Please check with Perry Homes to verify current offerings in the communities you are considering. This rendering is the property of Perry Homes. LLC. Any reproduction or exhibition is strictly prohibited. © Perry Homes. LLC 2024