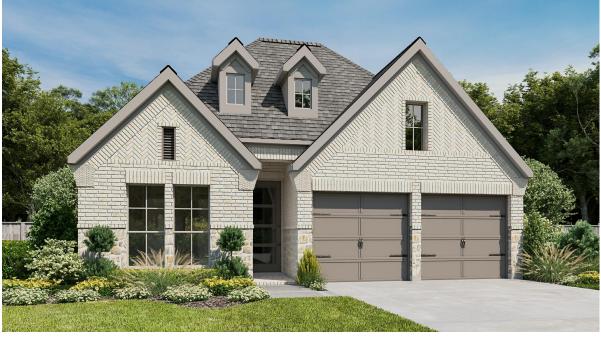

## DESIGN 2049W

ERRY

HOMES

This home contains approximately 2,049 square feet.\*







DESIGN 2049W E-1



## **DESIGN 2049W E-50**



## **DESIGN 2049W E-51**

This design, as originally designed and prior to any changes you make, is estimated to yield approximately the number of square feet shown on page 1. All dimensions are approximate. Square footage may vary based on as-built dimensions, configurations, plan options and/or the method of calculation. Designs are not-to-scale, and are conceptual illustrations that may differ from construction plans or completed improvements. A design may depict features not available on all homesites or in all communities. Perry Homes reserves the right to make changes in plans and specifications, and to substitute material of similar quality. Prices, terms, promotions, plans, dimensions, features, options, amenities, elevations, design does not constitut