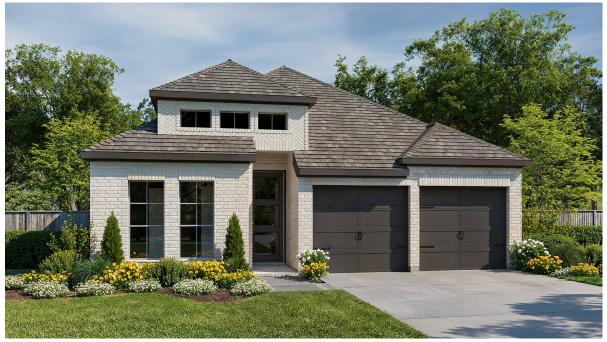

## DESIGN 2049W

ERRY

HOMES

This home contains approximately 2,049 square feet.\*

DESIGN 2049W E-1