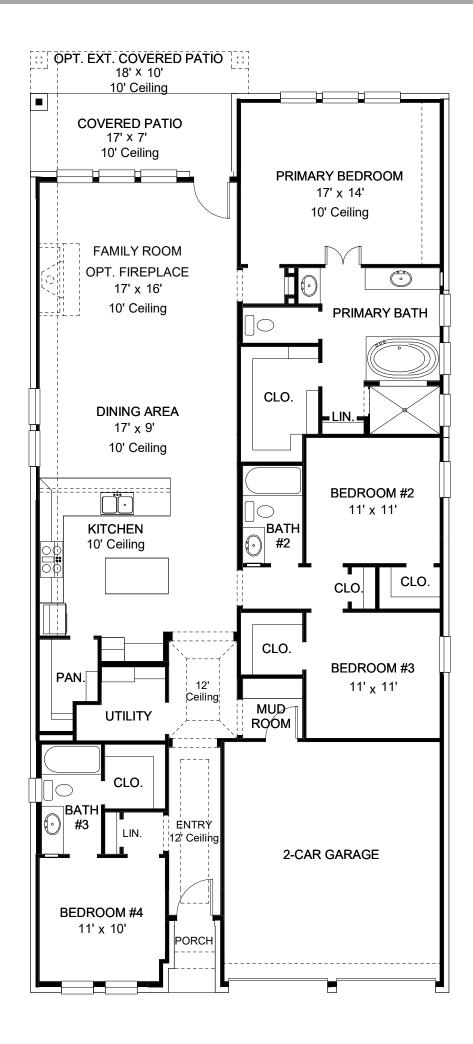

## DESIGN 2049W

ERRY

HOMES

This home contains approximately 2,049 square feet.\*

DESIGN 2049W E-1