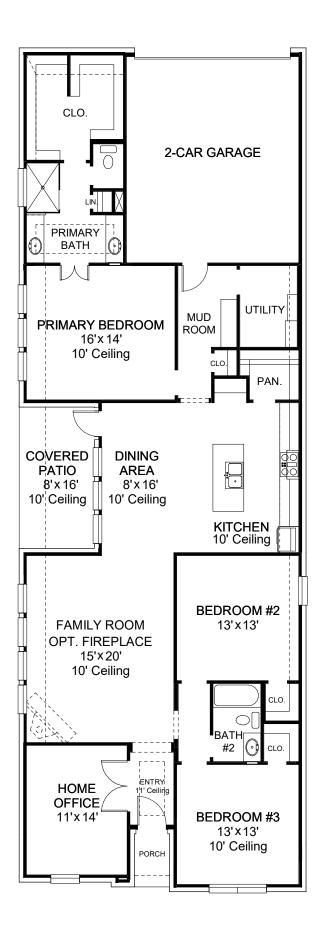

## **DESIGN 2056T**

This home contains approximately 2,056 square feet.\*

DESIGN 2056T E-1

**DESIGN 2056T E-2** 

This design, as originally designed and prior to any changes you make, is estimated to yield approximately the number of square feet shown on page 1. All dimensions are approximate. Square footage may vary based on as-built dimensions, configurations, plan options and/or the method of calculation. Designs are not-to-scale, and are conceptual illustrations that may differ from construction plans or completed improvements. A design may depict features not available on all homesites or in all communities. Perry Homes reserves the right to make changes in plans and specifications, and to substitute material of similar quality. Prices, terms, promotions, plans, dimensions, features, options, amenities, elevations, designs, square footages, specifications, materials, and availability of homes or communities are subject to change without notice or obligation. All obligations will be governed by a written contract. This design does not constitute a commitment to build a particular floor plan or home in any given community some floor plans, options, and/or elevations may not be available on certain homesites or in a particular community and may require additional charges. Please check with Perry Homes to verify current offerings in the communities you are considering. This rendering is the property of Perry Homes. LLC. Any reproduction or exhibition is strictly prohibited. © Perry Homes. LLC. 2023