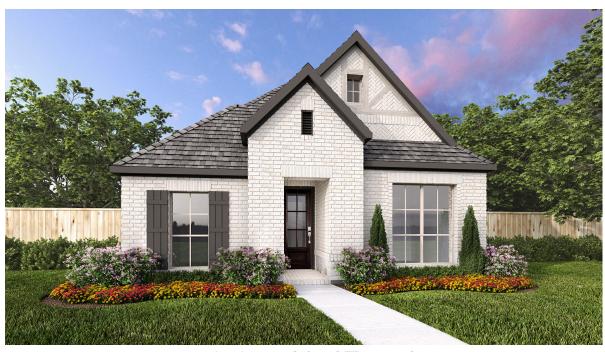

## **DESIGN 2056T**

This home contains approximately 2,056 square feet.\*

DESIGN 2056T E-1

**DESIGN 2056T E-2** 

This design, as originally designed and prior to any changes you make, is estimated to yield approximately the number of square feet shown on page 1. All dimensions are approximate. Square footage may vary based on as-built dimensions, configurations, plan options and/or the method of calculation. Designs are not-to-scale, and are conceptual illustrations that may differ from construction plans or completed improvements. A design may depict features not available on all homesites or in all communities. Perry Homes reserves the right to make changes in plans and specifications, and to substitute material of similar quality. Prices, terms, promotions, plans, dimensions, features, options, amenities, elevations, designs, square footages, specifications, materials, and availability of homes or communities are subject to change without notice or obligation. All obligations will be governed by a written contract. This design does not constitute a commitment to build a particular floor plan or home in any given community some floor plans, options, and/or elevations may not be available on certain homesites or in a particular community and may require additional charges. Please check with Perry Homes to verify current offerings in the communities you are considering. This rendering is the property of Perry Homes. LLC. Any reproduction or exhibition is strictly prohibited. © Perry Homes. LLC. 2023