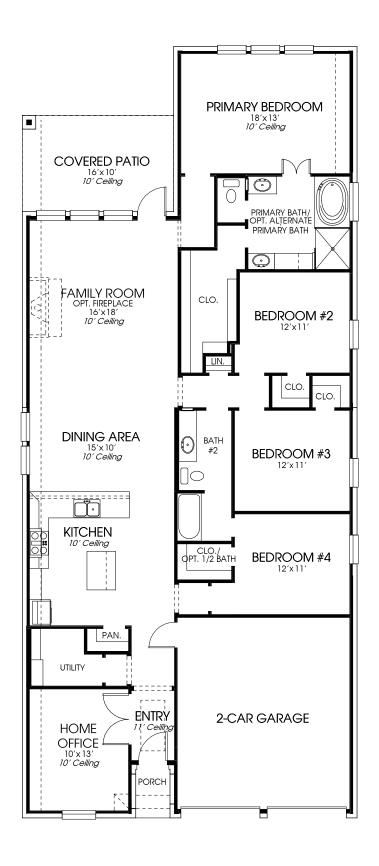

## **DESIGN 2079W**

This home contains approximately 2,079 square feet.\*

**DESIGN 2079W E-1** 

**DESIGN 2079W E-30** 

**DESIGN 2079W E-31** 

This design, as originally designed and prior to any changes you make, is estimated to yield approximately the number of square feet shown on page 1. All dimensions are approximate. Square footage may vary based on as-built dimensions, configurations, plan options and/or the method of calculation. Designs are not-to-scale, and are conceptual illustrations that may differ from construction plans or completed improvements. A design may depict features not available on all homesites or in all communities. Perry Homes reserves the right to make changes in plans and specifications, and to substitute material of similar quality. Prices, terms, promotions, plans, dimensions, features, options, amenities, elevations, designs, square footages, specifications, materials, and availability of homes or communities are subject to change without notice or obligation. All obligations will be governed by a written contract. This design does not constitute a commitment to build a particular floor plan or home in any given community Some floor plans, options, and/or elevations may not be available on certain homesites or in a particular community and may require additional charges. Please check with Perry Homes to verify current offerings in the communities are considering. This rendering is the property of Perry Homes. LLC. Any reproduction or exhibition is strictly prohibited @ Perry Homes LLC. 2023