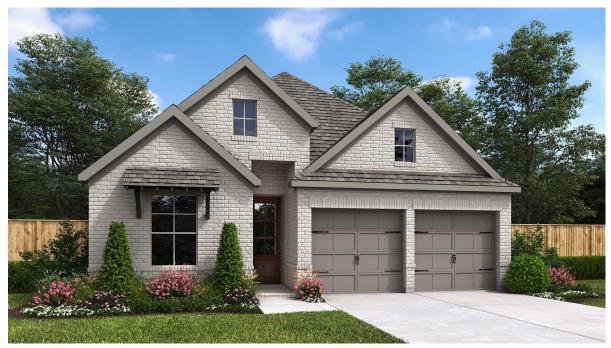

## **DESIGN 2079W**

This home contains approximately 2,079 square feet.\*

**DESIGN 2079W E-1** 

**DESIGN 2079W E-30** 

**DESIGN 2079W E-31** 

This design, as originally designed and prior to any changes you make, is estimated to yield approximately the number of square feet shown on page 1. All dimensions are approximate. Square footage may vary based on as-built dimensions, configurations, plan options and/or the method of calculation. Designs are not-to-scale, and are conceptual illustrations that may differ from construction plans or completed improvements. A design may depict features not available on all homesites or in all communities. Perry Homes reserves the right to make changes in plans and specifications, and to substitute material of similar quality. Prices, terms, promotions, plans, dimensions, features, options, amenities, elevations, designs, square footages, specifications, materials, and availability of homes or communities are subject to change without notice or obligation. All obligations will be governed by a written contract. This design does not constitute a commitment to build a particular floor plan or home in any given community Some floor plans, options, and/or elevations may not be available on certain homesites or in a particular community and may require additional charges. Please check with Perry Homes to verify current offerings in the communities are considering. This rendering is the property of Perry Homes. LLC. Any reproduction or exhibition is strictly prohibited @ Perry Homes LLC. 2023