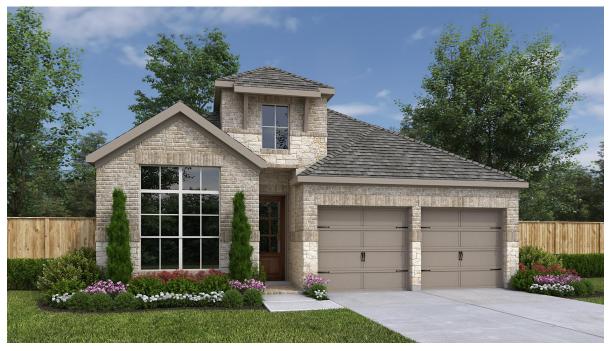

## **DESIGN 2079W**

This home contains approximately 2,079 square feet.\*

**DESIGN 2079W E-1** 

**DESIGN 2079W E-30** 

**DESIGN 2079W E-31** 

This design, as originally designed and prior to any changes you make, is estimated to yield approximately the number of square feet shown on page 1. All dimensions are approximate. Square footage may vary based on as-built dimensions, configurations, plan options and/or the method of calculation. Designs are not-to-scale, and are conceptual illustrations that may differ from construction plans or completed improvements. A design may depict features not available on all homesites or in all communities. Perry Homes reserves the right to make changes in plans and specifications, and to substitute material of similar quality. Prices, terms, promotions, plans, dimensions, features, options, amenities, elevations, designs, square footages, specifications, materials, and availability of homes or communities are subject to change without notice or obligation. All obligations will be governed by a written contract. This design does not constitute a commitment to build a particular floor plan or home in any given community Some floor plans, options, and/or elevations may not be available on certain homesites or in a particular community and may require additional charges. Please check with Perry Homes to verify current offerings in the communities are considering. This rendering is the property of Perry Homes. LLC. Any reproduction or exhibition is strictly prohibited @ Perry Homes LLC. 2023