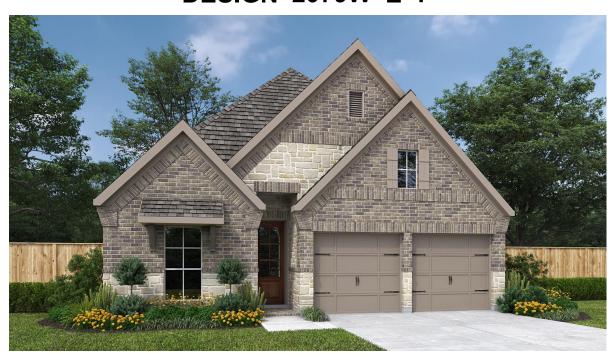

## **DESIGN 2079W**

This home contains approximately 2,079 square feet.\*

**DESIGN 2079W E-1** 

**DESIGN 2079W E-30** 

**DESIGN 2079W E-31** 

This design, as originally designed and prior to any changes you make, is estimated to yield approximately the number of square feet shown on page 1. All dimensions are approximate. Square footage may vary based on as-built dimensions, configurations, plan options and/or the method of calculation. Designs are not-to-scale, and are conceptual illustrations that may differ from construction plans or completed improvements. A design may depict features not available on all homesites or in all communities. Perry Homes reserves the right to make changes in plans and specifications, and to substitute material of similar quality. Prices, terms, promotions, plans, dimensions, features, options, amenities, elevations, designs, square footages, specifications, materials, and availability of homes or communities are subject to change without notice or obligation. All obligations will be governed by a written contract. This design does not constitute a commitment to build a particular floor plan or home in any given community Some floor plans, options, and/or elevations may not be available on certain homesites or in a particular community and may require additional charges. Please check with Perry Homes to verify current offerings in the communities are considering. This rendering is the property of Perry Homes. LLC. Any reproduction or exhibition is strictly prohibited @ Perry Homes LLC. 2023