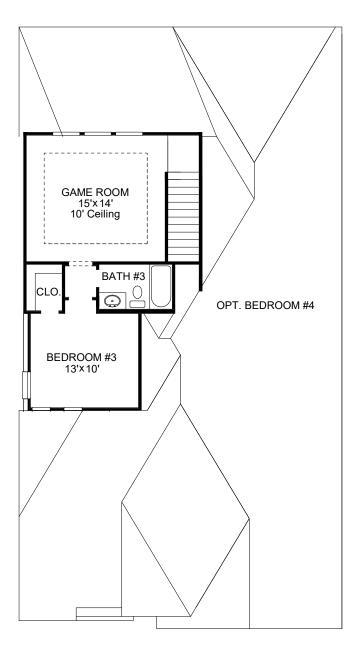

## PERRY HOMES

## DESIGN 2100P

This home contains approximately 2,100 square feet.\*









## DESIGN 2100P E-1



**DESIGN 2100P E-50** 

This design, as originally designed and prior to any changes you make, is estimated to yield approximately the number of square feet shown on page 1. All dimensions are approximate. Square footage may vary based on as-built dimensions, configurations, plan options and/or the method of calculation. Designs are not-to-scale, and are conceptual illustrations that may differ from construction plans or completed improvements. A design may depict features not available on all homesites or in all communities. Perry Homes reserves the right to make changes in plans and specifications, and to substitute material of similar quality. Prices, terms, promotions, plans, dimensions, features, options, amenities, elevations, design does not constitute a