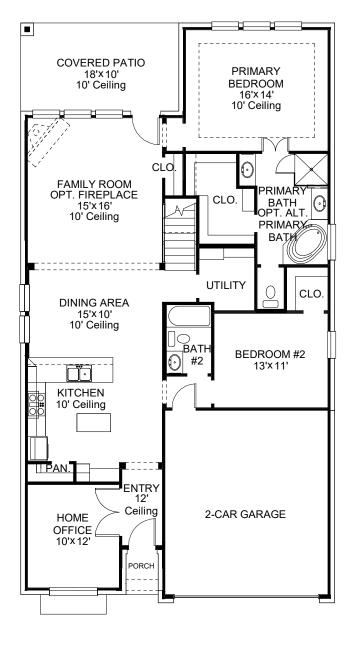

## PERRY HOMES

## DESIGN 2100P

This home contains approximately 2,100 square feet.\*









## DESIGN 2100P E-1



**DESIGN 2100P E-50** 

This design, as originally designed and prior to any changes you make, is estimated to yield approximately the number of square feet shown on page 1. All dimensions are approximate. Square footage may vary based on as-built dimensions, configurations, plan options and/or the method of calculation. Designs are not-to-scale, and are conceptual illustrations that may differ from construction plans or completed improvements. A design may depict features not available on all homesites or in all communities. Perry Homes reserves the right to make changes in plans and specifications, and to substitute material of similar quality. Prices, terms, promotions, plans, dimensions, features, options, amenities, elevations, design does not constitute