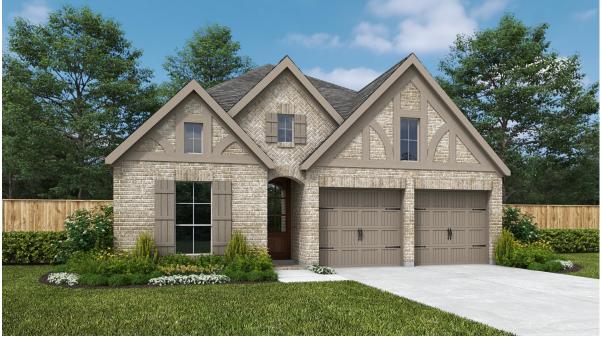

## **DESIGN 2169W**

PERRY

HOMES

This home contains approximately 2,169 square feet.\*





DESIGN 2169W E-1



**DESIGN 2169W E-31** 



**DESIGN 2169W E-32** 

\*See Page 3 for Details and Disclaimers | © Perry Homes, LLC 2023 | 6/26/2023 3:48:19 PM (45' CL) PerryHomes.com





## **DESIGN 2169W E-51**



## **DESIGN 2169W E-52**



## **DESIGN 2169W E-53**

This design, as originally designed and prior to any changes you make, is estimated to yield approximately the number of square feet shown on page 1. All dimensions are approximate. Square footage may vary based on as-built dimensions, configurations, plan options and/or the method of calculation. Designs are not-to-scale, and are conceptual illustrations that may differ from construction plans or completed improvements. A design may depict features not available on all homesites or in all communities. Perry Homes reserves the right to make