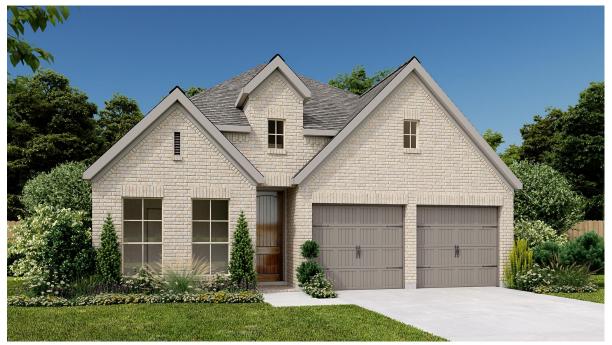

## **DESIGN 2169W**

PERRY

HOMES

This home contains approximately 2,169 square feet.\*





DESIGN 2169W E-1



**DESIGN 2169W E-31** 



**DESIGN 2169W E-32** 

\*See Page 3 for Details and Disclaimers | © Perry Homes, LLC 2023 | 6/26/2023 3:48:19 PM (45' CL) PerryHomes.com





## **DESIGN 2169W E-51**



## **DESIGN 2169W E-52**



## **DESIGN 2169W E-53**

This design, as originally designed and prior to any changes you make, is estimated to yield approximately the number of square feet shown on page 1. All dimensions are approximate. Square footage may vary based on as-built dimensions, configurations, plan options and/or the method of calculation. Designs are not-to-scale, and are conceptual illustrations that may differ from construction plans or completed improvements. A design may depict features not available on all homesites or in all communities. Perry Homes reserve