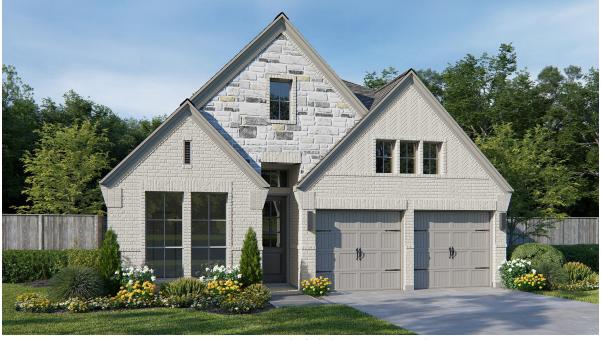

## **DESIGN 2169W**

PERRY

HOMES

This home contains approximately 2,169 square feet.\*





DESIGN 2169W E-1



**DESIGN 2169W E-31** 



**DESIGN 2169W E-32** 

\*See Page 3 for Details and Disclaimers | © Perry Homes, LLC 2023 | 6/26/2023 3:48:19 PM (45' CL) PerryHomes.com





## **DESIGN 2169W E-51**



## **DESIGN 2169W E-52**



## **DESIGN 2169W E-53**

This design, as originally designed and prior to any changes you make, is estimated to yield approximately the number of square feet shown on page 1. All dimensions are approximate. Square footage may vary based on as-built dimensions, configurations, plan options and/or the method of calculation. Designs are not-to-scale, and are conceptual illustrations that may differ from construction plans or completed improvements. A design may depict features not available on all homesites or in all communities. Perry Homes reserves the right to make changes in plans and specifications, and to substitute material of similar quality. Prices, terms, promotions, plans, dimensions, features, options, amenities, elevations, design does not constitut