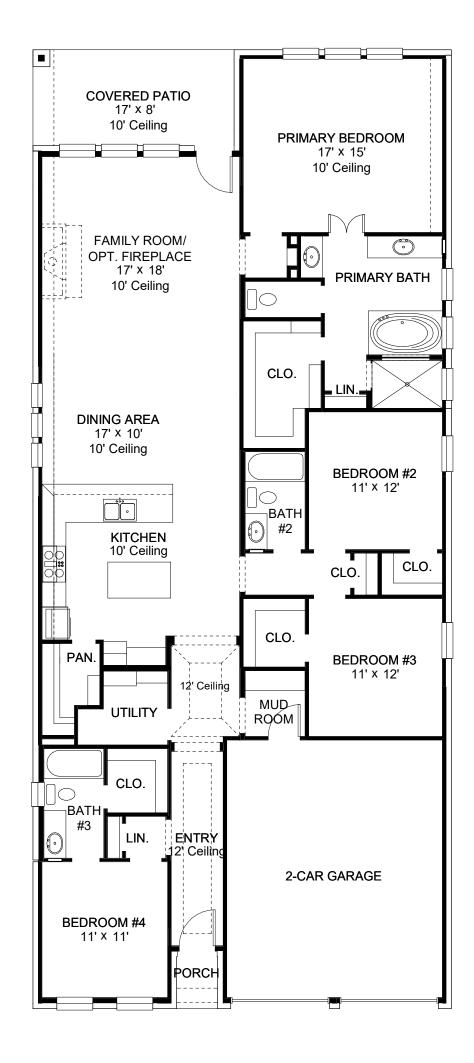

## **DESIGN 2169W**

PERRY

HOMES

This home contains approximately 2,169 square feet.\*

DESIGN 2169W E-1

**DESIGN 2169W E-31** 

**DESIGN 2169W E-32** 

\*See Page 3 for Details and Disclaimers | © Perry Homes, LLC 2023 | 6/26/2023 3:48:19 PM (45' CL) PerryHomes.com