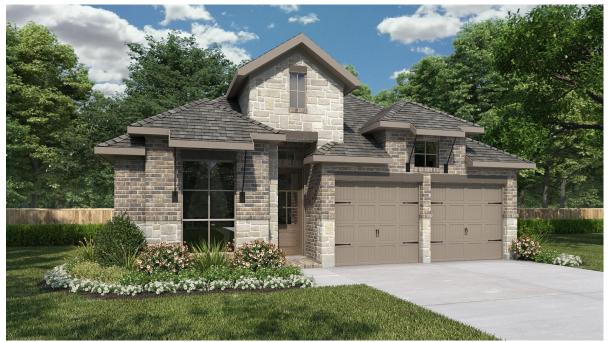

## **DESIGN 2169W**

PERRY

HOMES

This home contains approximately 2,169 square feet.\*





DESIGN 2169W E-1



**DESIGN 2169W E-31** 



**DESIGN 2169W E-32** 

\*See Page 3 for Details and Disclaimers | © Perry Homes, LLC 2023 | 6/26/2023 3:48:19 PM (45' CL) PerryHomes.com





## **DESIGN 2169W E-51**



## **DESIGN 2169W E-52**



## **DESIGN 2169W E-53**

This design, as originally designed and prior to any changes you make, is estimated to yield approximately the number of square feet shown on page 1. All dimensions are approximate. Square footage may vary based on as-built dimensions, configurations, plan options and/or the method of calculation. Designs are not-to-scale, and are conceptual illustrations that may differ from construction plans or completed improvements. A design may depict features not available on all homesites or in all communities. Perry Homes reserves the right to make changes in plans and specifications, and to substitute material of similar quality. Prices, terms, promotions, plans, dimensions, features, options, amenities, elevation