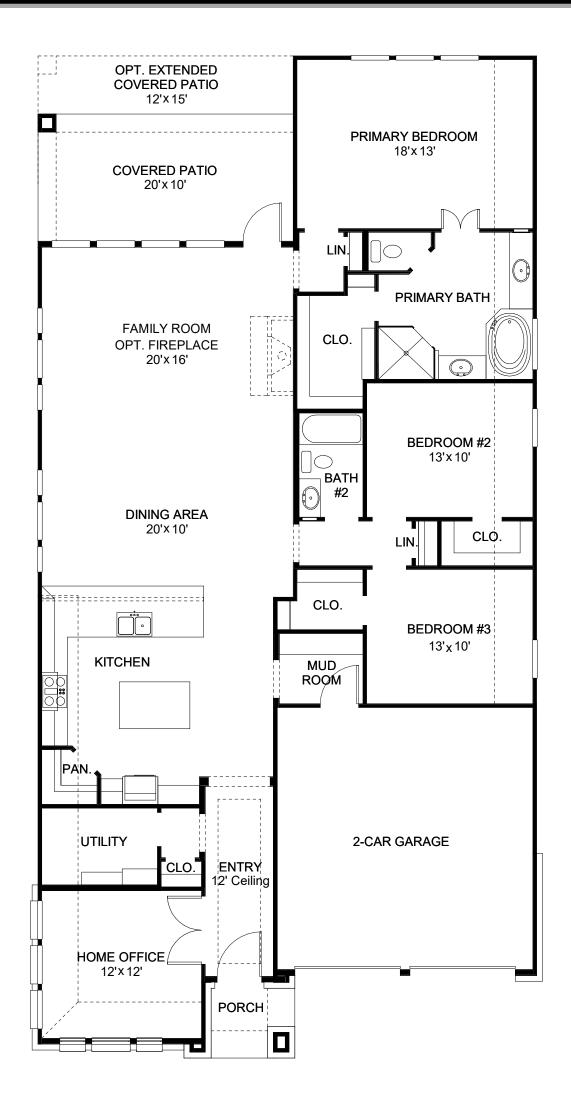

## **DESIGN 2178E**

This home contains approximately 2,178 square feet.\*

**DESIGN 2178E E-1** 

**DESIGN 2178E E-70** 

**DESIGN 2178E E-71** 

This design, as originally designed and prior to any changes you make, is estimated to yield approximately the number of square feet shown on page 1. All dimensions are approximate. Square footage may vary based on as-built dimensions, configurations, plan options and/or the method of calculation. Designs are not-to-scale, and are conceptual illustrations that may differ from construction plans or completed improvements. A design may depict features not available on all homesites or in all communities. Perry Homes reserves the right to make changes in plans and specifications, and to substitute material of similar quality. Prices, terms, promotions, plans, dimensions, features, options, amenities, elevations, designs, square footages, specifications, materials, and availability of homes or communities are subject to change without notice or obligation. All obligations will be governed by a written contract. This design does not constitute a commitment to build a particular floor plan or home in any given community Some floor plans, options, and/or elevations may not be available on certain homesites or in a particular community and may require additional charges. Please check with Perry Homes to verify current offerings in the communities you are considering. This rendering is the property of Perry Homes LLC. Any reproduction or exhibition is strictly prohibited. @ Perry Homes LLC. 2013.