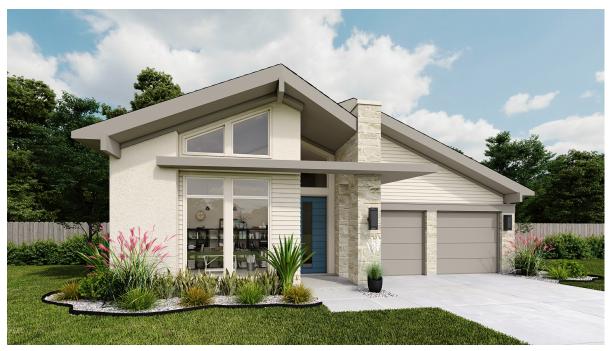

## **DESIGN 2178E**

This home contains approximately 2,178 square feet.\*

**DESIGN 2178E E-1** 

**DESIGN 2178E E-70** 

**DESIGN 2178E E-71** 

This design, as originally designed and prior to any changes you make, is estimated to yield approximately the number of square feet shown on page 1. All dimensions are approximate. Square footage may vary based on as-built dimensions, configurations, plan options and/or the method of calculation. Designs are not-to-scale, and are conceptual illustrations that may differ from construction plans or completed improvements. A design may depict features not available on all homesites or in all communities. Perry Homes reserves the right to make changes in plans and specifications, and to substitute material of similar quality. Prices, terms, promotions, plans, dimensions, features, options, amenities, elevations, designs, square footages, specifications, materials, and availability of homes or communities are subject to change without notice or obligation. All obligations will be governed by a written contract. This design does not constitute a commitment to build a particular floor plan or home in any given community Some floor plans, options, and/or elevations may not be available on certain homesites or in a particular community and may require additional charges. Please check with Perry Homes to verify current offerings in the communities you are considering. This rendering is the property of Perry Homes LLC. Any reproduction or exhibition is strictly prohibited. @ Perry Homes LLC. 2013.