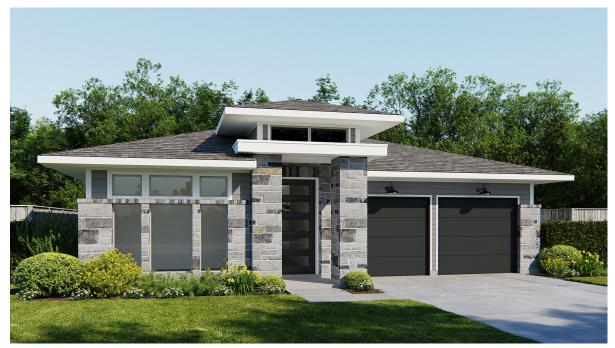

## **DESIGN 2178E**

This home contains approximately 2,178 square feet.\*

**DESIGN 2178E E-1** 

**DESIGN 2178E E-70** 

**DESIGN 2178E E-71** 

This design, as originally designed and prior to any changes you make, is estimated to yield approximately the number of square feet shown on page 1. All dimensions are approximate. Square footage may vary based on as-built dimensions, configurations, plan options and/or the method of calculation. Designs are not-to-scale, and are conceptual illustrations that may differ from construction plans or completed improvements. A design may depict features not available on all homesites or in all communities. Perry Homes reserves the right to make changes in plans and specifications, and to substitute material of similar quality. Prices, terms, promotions, plans, dimensions, features, options, amenities, elevations, designs, square footages, specifications, materials, and availability of homes or communities are subject to change without notice or obligation. All obligations will be governed by a written contract. This design does not constitute a commitment to build a particular floor plan or home in any given community Some floor plans, options, and/or elevations may not be available on certain homesites or in a particular community and may require additional charges. Please check with Perry Homes to verify current offerings in the communities you are considering. This rendering is the property of Perry Homes LLC. Any reproduction or exhibition is strictly prohibited. @ Perry Homes LLC. 2013.