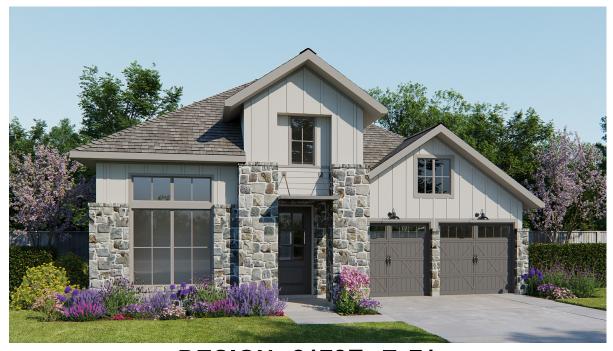

## **DESIGN 2178E**

This home contains approximately 2,178 square feet.\*

**DESIGN 2178E E-1** 

**DESIGN 2178E E-70** 

**DESIGN 2178E E-71** 

This design, as originally designed and prior to any changes you make, is estimated to yield approximately the number of square feet shown on page 1. All dimensions are approximate. Square footage may vary based on as-built dimensions, configurations, plan options and/or the method of calculation. Designs are not-to-scale, and are conceptual illustrations that may differ from construction plans or completed improvements. A design may depict features not available on all homesites or in all communities. Perry Homes reserves the right to make changes in plans and specifications, and to substitute material of similar quality. Prices, terms, promotions, plans, dimensions, features, options, amenities, elevations, designs, square footages, specifications, materials, and availability of homes or communities are subject to change without notice or obligation. All obligations will be governed by a written contract. This design does not constitute a commitment to build a particular floor plan or home in any given community Some floor plans, options, and/or elevations may not be available on certain homesites or in a particular community and may require additional charges. Please check with Perry Homes to verify current offerings in the communities you are considering. This rendering is the property of Perry Homes LLC. Any reproduction or exhibition is strictly prohibited. @ Perry Homes LLC. 2013.