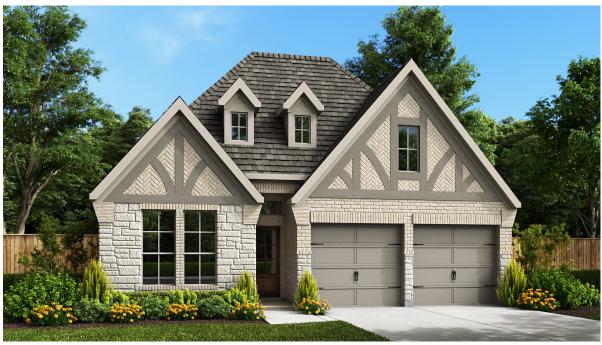

## DESIGN 2180W

PERRY

HOMES

This home contains approximately 2,180 square feet.\*







DESIGN 2180W E-1



## **DESIGN 2180W E-50**



## **DESIGN 2180W E-51**

\*See Page 3 for Details and Disclaimers | © Perry Homes, LLC 2023 | 9/11/2023 2:09:31 PM (45' CL) PerryHomes.com





**DESIGN 2180W E-70** 



**DESIGN 2180W E-71** 

This design, as originally designed and prior to any changes you make, is estimated to yield approximately the number of square feet shown on page 1. All dimensions are approximate. Square footage may vary based on as-built dimensions, configurations, plan options and/or the method of calculation. Designs are not-to-scale, and are conceptual illustrations that may differ from construction plans or completed improvements. A design may depict features not available on all homesites or in all communities. Perry Homes reserves the right to make changes in plans and specifications, and to substitute material of similar quality. Prices, terms, promotions, plans, dimensions, features, options, amenities, elevations, design design of costage spec