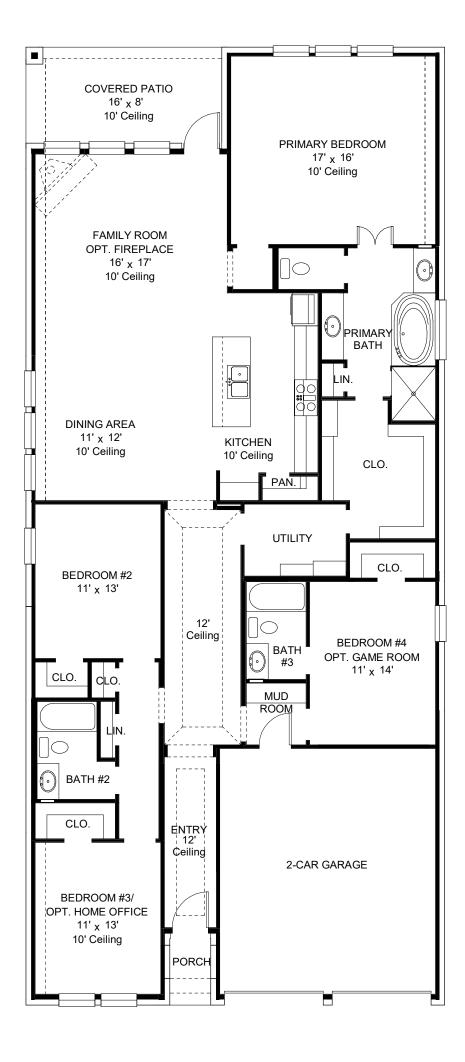

## DESIGN 2180W

PERRY

HOMES

This home contains approximately 2,180 square feet.\*

DESIGN 2180W E-1