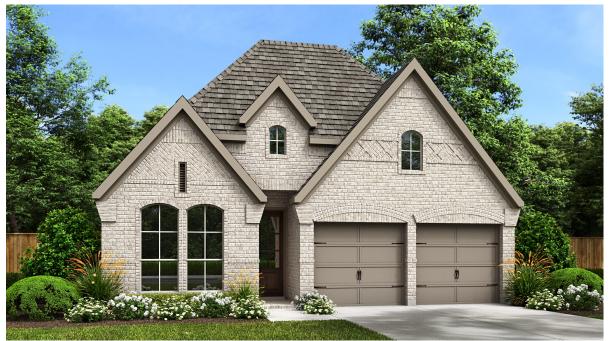

## DESIGN 2180W

PERRY

HOMES

This home contains approximately 2,180 square feet.\*







DESIGN 2180W E-1



## **DESIGN 2180W E-50**



## **DESIGN 2180W E-51**

\*See Page 3 for Details and Disclaimers | © Perry Homes, LLC 2023 | 9/11/2023 2:09:31 PM (45' CL) PerryHomes.com





**DESIGN 2180W E-70** 



**DESIGN 2180W E-71** 

This design, as originally designed and prior to any changes you make, is estimated to yield approximately the number of square feet shown on page 1. All dimensions are approximate. Square footage may vary based on as-built dimensions, configurations, plan options and/or the method of calculation. Designs are not-to-scale, and are conceptual illustrations that may differ from construction plans or completed improvements. A design may depict features not available on all homesites or in all communities. Perry Homes reserves the right to make changes