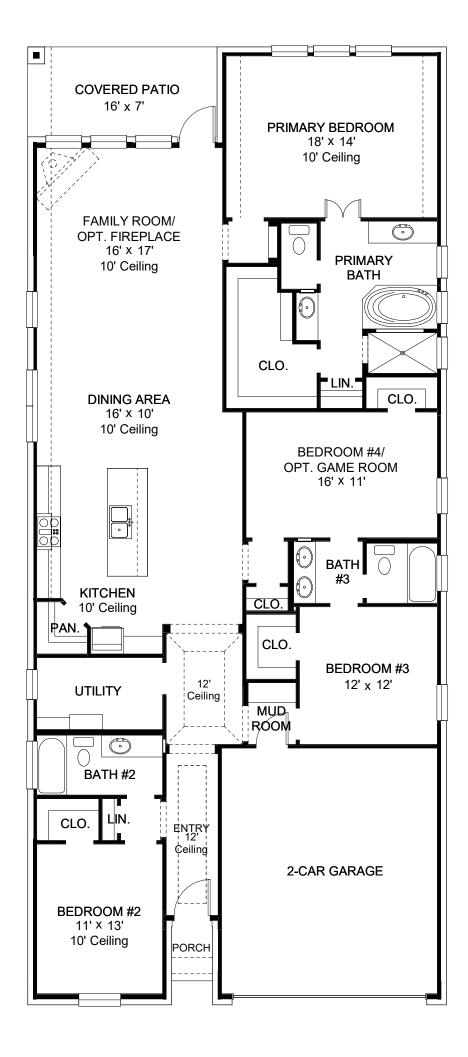

## **DESIGN 2188P**

ERRY

HOMES

This home contains approximately 2,188 square feet.\*

DESIGN 2188P E-1

**DESIGN 2188P E-32** 

This design, as originally designed and prior to any changes you make, is estimated to yield approximately the number of square feet shown on page 1. All dimensions are approximate. Square footage may vary based on as-built dimensions, configurations, plan options and/or the method of calculation. Designs are not-to-scale, and are conceptual illustrations that may differ from construction plans or completed improvements. A design may depict features not available on all homesites or in all communities. Perry Homes reserves the right to make changes in plans and specifications, and to substitute material of similar quality. Prices, terms, promotions, plans, dimensions, features, options, amenities, elevations, design does not constitute a commitment to build a particular floor plan or home in any given community. Some floor plans, options, and/or elevations will be governed by a written contract. This design does not constitute a commitment to build a particular floor plan or home in any given community. Some floor plans, options, and/or elevations must be or estimated or in a particular community and/or elevations during in the community and/or elevations must be redeving in the community and require additional charges. Please check with Perry Homes to verify current offerings in the communities you are considering. This rendering is the property of Perry Homes, LLC. Any reproduction or exhibition is strictly prohibited. © Perry Homes, LLC 2023