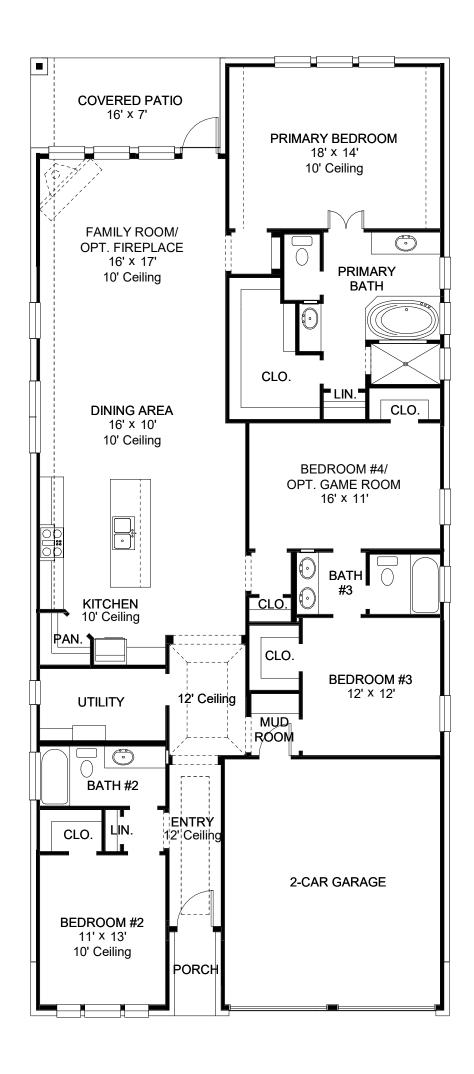

## **DESIGN 2188W**

This home contains approximately 2,188 square feet.\*

**DESIGN 2188W E-1** 

**DESIGN 2188W E-30** 

**DESIGN 2188W E-31** 

**DESIGN 2188W E-32** 

Inis design, as originally designed and prior to any changes you make, is estimated to yield approximately the number of square feet shown on page 1. All dimensions are approximatels. Square rootage ma vary based on as-built dimensions, configurations, plan options and/or the method of calculation. Designs are not-to-scale, and are conceptual illustrations that may differ from construction plans or completed improvements. A design may depict features not available on all homesites or in all communities. Perry Homes reserves the right to make changes in plans and specifications, and to substitute material original quality. Prices, terms, promotions, plans, dimensions, features, options, amenities, elevations, designs, square footages, specifications, materials, and availability of homes or communities are subject to change without notice or obligation. All obligations will be governed by a written contract. This design does not constitute a commitment to build a particular floor plan or home in any given community. Some floor plans, options, and/or elevations may not be available on certain homesites or in a particular community and may require additional charges. Please check with Perry Homes to verify current offerings in the communities you are considering. This rendering is the property of Perry Homes, LLC. Any reproduction or exhibition is strictly prohibited. © Perry Homes, LLC 2023