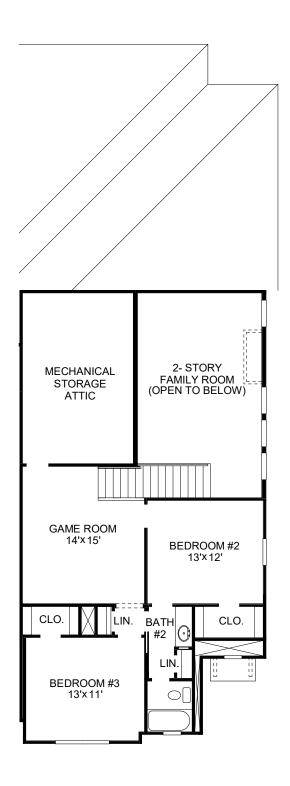

## **DESIGN 2189**

This home contains approximately 2,189 square feet.\*

**DESIGN 2213 E-1 DESIGN 2189 E-1** 

**DESIGN 2213 E-70 DESIGN 2189 E-70** 

**DESIGN 2213 E-71 DESIGN 2189 E-71** 

This design, as originally designed and prior to any changes you make, is estimated to yield approximately the number of square feet shown on page 1. All dimensions are approximate. Square footage may vary based on as-built dimensions, configurations, plan options and/or the method of calculation. Designs are not-to-scale, and are conceptual illustrations that may differ from construction plans or completed improvements. A design may depict features not available on all homesites or in all communities. Perry Homes reserves the right to make changes in plans and specifications, and to substitute material of similar quality. Prices, terms, promotions, plans, dimensions, features, options, amenities, elevations, designs, square footages, specifications, materials, and availability of homes or communities are subject to change without notice or obligation. All obligations will be governed by a written contract. This design does not constitute a commitment to build a particular floor plan or home in any given community some plans, options, and/or elevations may not be available on certain homesites or in a particular community and may require additional charges. Please check with Perry Homes to verify current offerings in the communities you are considering. This rendering is the property of Perry Homes, LLC. Any reproduction or exhibition is strictly prohibited. © Perry Homes, LLC 2023