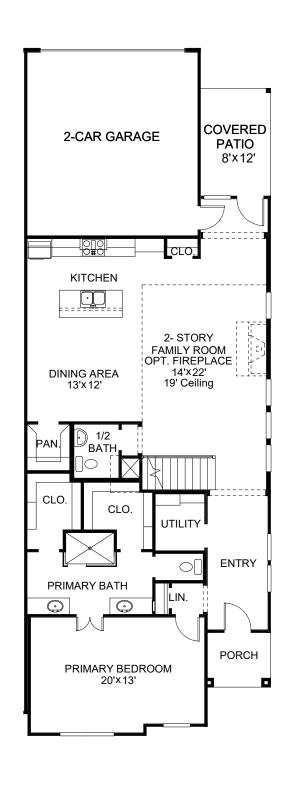

## **DESIGN 2189**

This home contains approximately 2,189 square feet.\*

**DESIGN 2213 E-1 DESIGN 2189 E-1** 

**DESIGN 2213 E-70 DESIGN 2189 E-70** 

**DESIGN 2213 E-71 DESIGN 2189 E-71** 

This design, as originally designed and prior to any changes you make, is estimated to yield approximately the number of square feet shown on page 1. All dimensions are approximate. Square footage may vary based on as-built dimensions, configurations, plan options and/or the method of calculation. Designs are not-to-scale, and are conceptual illustrations that may differ from construction plans or completed improvements. A design may depict features not available on all homesites or in all communities. Perry Homes reserves the right to make changes in plans and specifications, and to substitute material of similar quality. Prices, terms, promotions, plans, dimensions, features, options, amenities, elevations, designs, square footages, specifications, materials, and availability of homes or communities are subject to change without notice or obligation. All obligations will be governed by a written contract. This design does not constitute a commitment to build a particular floor plan or home in any given community some plans, options, and/or elevations may not be available on certain homesites or in a particular community and may require additional charges. Please check with Perry Homes to verify current offerings in the communities you are considering. This rendering is the property of Perry Homes, LLC. Any reproduction or exhibition is strictly prohibited. © Perry Homes, LLC 2023