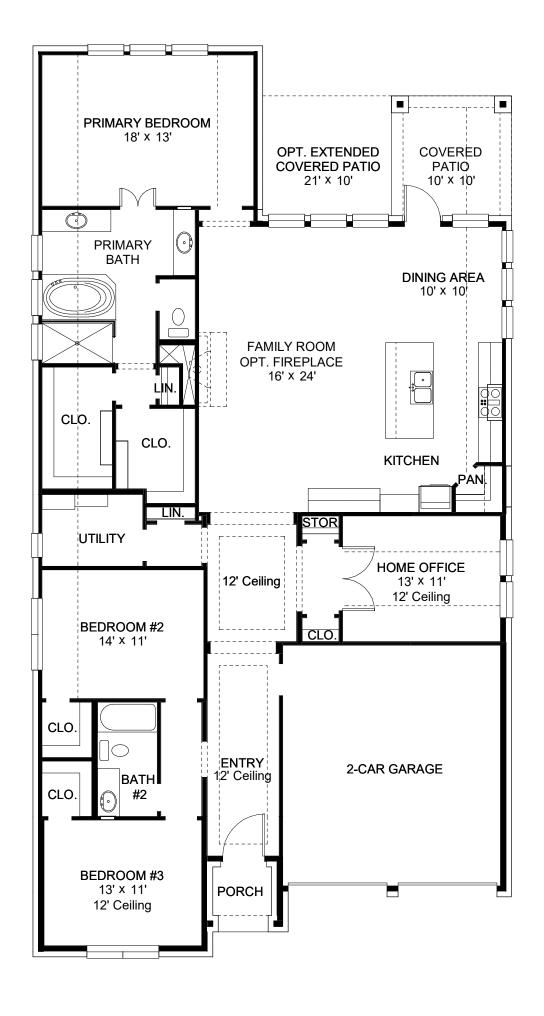

## **DESIGN 2199W**

This home contains approximately 2,199 square feet.\*

**DESIGN 2199W E-1** 

**DESIGN 2199W E-30** 

**DESIGN 2199W E-50** 

This design, as originally designed and prior to any changes you make, is estimated to yield approximately the number of square feet shown on page 1. All dimensions are approximate. Square footage may vary based on as-built dimensions, configurations, plan options and/or the method of calculation. Designs are not-to-scale, and are conceptual illustrations that may differ from construction plans or completed improvements. A design may depict features not available on all homesites or in all communities. Perry Homes reserves the right to make changes in plans and specifications, and to substitute material of similar quality. Prices, terms, promotions, plans, dimensions, features, options, amenities, elevations, designs, square footages, specifications, materials, and availability of homes or communities to change without notice or obligation. All obligations will be governed by a written contract. This design does not constitute a commitment to build a particular floor plan or home in any given community. Some floor plans, options, and/or elevations may not be available on certain homesites or in a particular community and may require additional charges. Please check with Perry Homes to verify current offerings in the communities and are considering. This rendering is the property of Perry Homes. LLC. Any reproduction or exhibition is strictly prohibited @ Perry Homes LLC. 2018