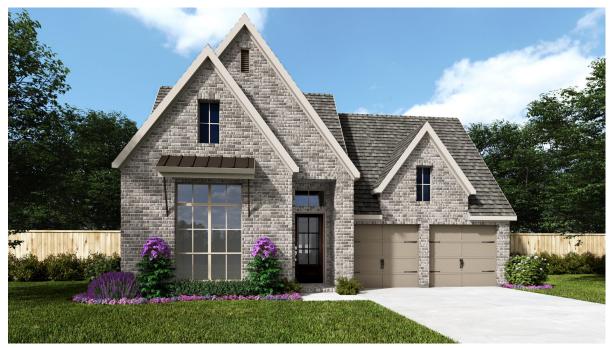

## **DESIGN 2199W**

This home contains approximately 2,199 square feet.\*

**DESIGN 2199W E-1** 

**DESIGN 2199W E-30** 

**DESIGN 2199W E-50** 

This design, as originally designed and prior to any changes you make, is estimated to yield approximately the number of square feet shown on page 1. All dimensions are approximate. Square footage may vary based on as-built dimensions, configurations, plan options and/or the method of calculation. Designs are not-to-scale, and are conceptual illustrations that may differ from construction plans or completed improvements. A design may depict features not available on all homesites or in all communities. Perry Homes reserves the right to make changes in plans and specifications, and to substitute material of similar quality. Prices, terms, promotions, plans, dimensions, features, options, amenities, elevations, designs, square footages, specifications, materials, and availability of homes or communities to change without notice or obligation. All obligations will be governed by a written contract. This design does not constitute a commitment to build a particular floor plan or home in any given community. Some floor plans, options, and/or elevations may not be available on certain homesites or in a particular community and may require additional charges. Please check with Perry Homes to verify current offerings in the communities and are considering. This rendering is the property of Perry Homes. LLC. Any reproduction or exhibition is strictly prohibited @ Perry Homes LLC. 2018