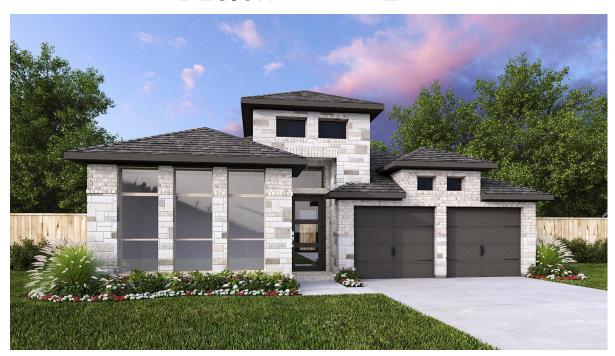

## **DESIGN 2199W**

This home contains approximately 2,199 square feet.\*

**DESIGN 2199W E-1** 

**DESIGN 2199W E-30** 

**DESIGN 2199W E-50** 

This design, as originally designed and prior to any changes you make, is estimated to yield approximately the number of square feet shown on page 1. All dimensions are approximate. Square footage may vary based on as-built dimensions, configurations, plan options and/or the method of calculation. Designs are not-to-scale, and are conceptual illustrations that may differ from construction plans or completed improvements. A design may depict features not available on all homesites or in all communities. Perry Homes reserves the right to make changes in plans and specifications, and to substitute material of similar quality. Prices, terms, promotions, plans, dimensions, features, options, amenities, elevations, designs, square footages, specifications, materials, and availability of homes or communities to change without notice or obligation. All obligations will be governed by a written contract. This design does not constitute a commitment to build a particular floor plan or home in any given community. Some floor plans, options, and/or elevations may not be available on certain homesites or in a particular community and may require additional charges. Please check with Perry Homes to verify current offerings in the communities and are considering. This rendering is the property of Perry Homes. LLC. Any reproduction or exhibition is strictly prohibited @ Perry Homes LLC. 2018