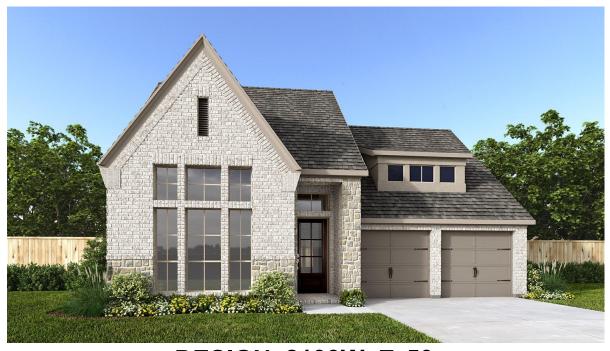

## **DESIGN 2199W**

This home contains approximately 2,199 square feet.\*

**DESIGN 2199W E-1** 

**DESIGN 2199W E-30** 

**DESIGN 2199W E-50** 

This design, as originally designed and prior to any changes you make, is estimated to yield approximately the number of square feet shown on page 1. All dimensions are approximate. Square footage may vary based on as-built dimensions, configurations, plan options and/or the method of calculation. Designs are not-to-scale, and are conceptual illustrations that may differ from construction plans or completed improvements. A design may depict features not available on all homesites or in all communities. Perry Homes reserves the right to make changes in plans and specifications, and to substitute material of similar quality. Prices, terms, promotions, plans, dimensions, features, options, amenities, elevations, designs, square footages, specifications, materials, and availability of homes or communities to change without notice or obligation. All obligations will be governed by a written contract. This design does not constitute a commitment to build a particular floor plan or home in any given community. Some floor plans, options, and/or elevations may not be available on certain homesites or in a particular community and may require additional charges. Please check with Perry Homes to verify current offerings in the communities and are considering. This rendering is the property of Perry Homes. LLC. Any reproduction or exhibition is strictly prohibited @ Perry Homes LLC. 2018