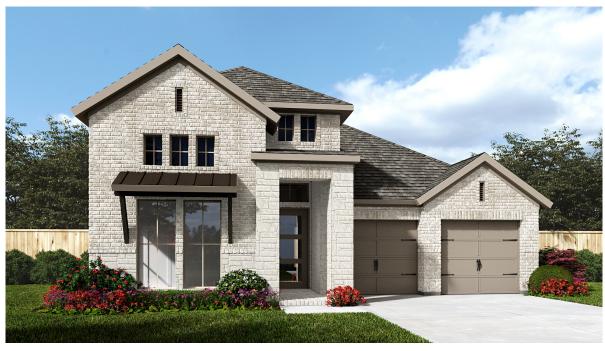

## **DESIGN 2300H**

This home contains approximately 2,300 square feet.\*

**DESIGN 2300H E-1** 

**DESIGN 2300H E-30** 

**DESIGN 2300H E-70** 

This design, as originally designed and prior to any changes you make, is estimated to yield approximately the number of square feet shown on page 1. All dimensions are approximate. Square footage may vary based on as-built dimensions, configurations, plan options and/or the method of calculation. Designs are not-to-scale, and are conceptual illustrations that may differ from construction plans or completed improvements. A design may depict features not available on all homesites or in all communities. Perry Homes reserves the right to make changes in plans and specifications, and to substitute material of similar quality. Prices, terms, promotions, plans, dimensions, features, options, amenities, elevations, designs, square footages, specifications, materials, and availability of homes or communities are subject to change without notice or obligation. All obligations will be governed by a written contract. This design does not constitute a commitment to build a particular floor plan or home in any given community Some floor plans, options, and/or elevations may not be available on certain homesites or in a particular community and may require additional charges. Please check with Perry Homes to verify current offerings in the communities are considering. This rendering is the property of Perry Homes. LLC. Any reproduction or exhibition is strictly prohibited @ Perry Homes LLC. 2024