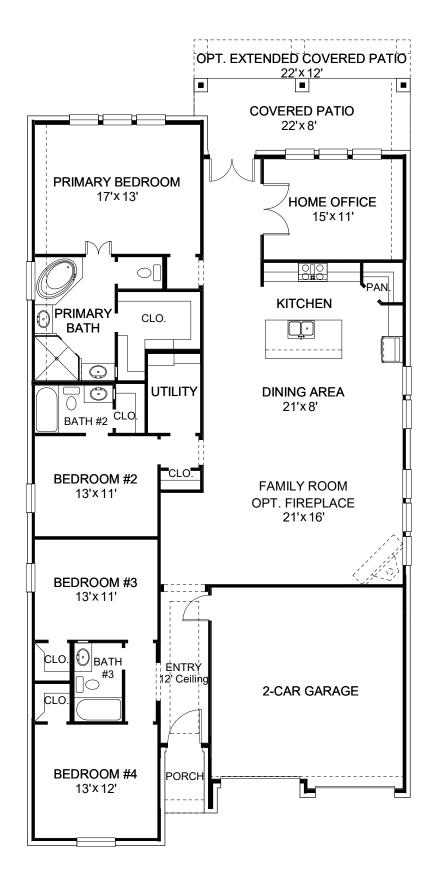

## **DESIGN 2300H**

This home contains approximately 2,300 square feet.\*

**DESIGN 2300H E-1** 

**DESIGN 2300H E-30** 

**DESIGN 2300H E-70** 

This design, as originally designed and prior to any changes you make, is estimated to yield approximately the number of square feet shown on page 1. All dimensions are approximate. Square footage may vary based on as-built dimensions, configurations, plan options and/or the method of calculation. Designs are not-to-scale, and are conceptual illustrations that may differ from construction plans or completed improvements. A design may depict features not available on all homesites or in all communities. Perry Homes reserves the right to make changes in plans and specifications, and to substitute material of similar quality. Prices, terms, promotions, plans, dimensions, features, options, amenities, elevations, designs, square footages, specifications, materials, and availability of homes or communities are subject to change without notice or obligation. All obligations will be governed by a written contract. This design does not constitute a commitment to build a particular floor plan or home in any given community Some floor plans, options, and/or elevations may not be available on certain homesites or in a particular community and may require additional charges. Please check with Perry Homes to verify current offerings in the communities are considering. This rendering is the property of Perry Homes. LLC. Any reproduction or exhibition is strictly prohibited @ Perry Homes LLC. 2024