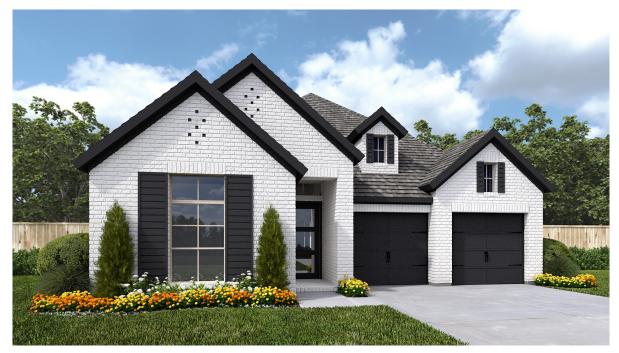

## **DESIGN 2300H**

This home contains approximately 2,300 square feet.\*

**DESIGN 2300H E-1** 

**DESIGN 2300H E-30** 

**DESIGN 2300H E-70** 

This design, as originally designed and prior to any changes you make, is estimated to yield approximately the number of square feet shown on page 1. All dimensions are approximate. Square footage may vary based on as-built dimensions, configurations, plan options and/or the method of calculation. Designs are not-to-scale, and are conceptual illustrations that may differ from construction plans or completed improvements. A design may depict features not available on all homesites or in all communities. Perry Homes reserves the right to make changes in plans and specifications, and to substitute material of similar quality. Prices, terms, promotions, plans, dimensions, features, options, amenities, elevations, designs, square footages, specifications, materials, and availability of homes or communities are subject to change without notice or obligation. All obligations will be governed by a written contract. This design does not constitute a commitment to build a particular floor plan or home in any given community Some floor plans, options, and/or elevations may not be available on certain homesites or in a particular community and may require additional charges. Please check with Perry Homes to verify current offerings in the communities are considering. This rendering is the property of Perry Homes. LLC. Any reproduction or exhibition is strictly prohibited @ Perry Homes LLC. 2024