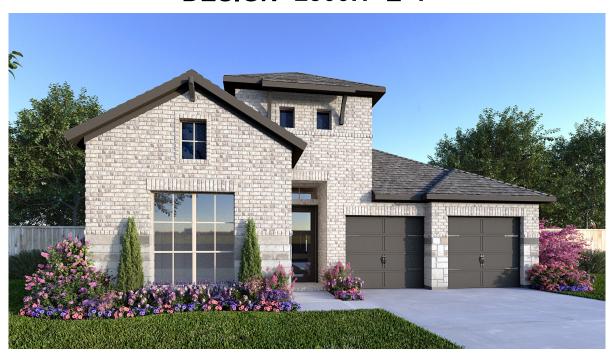

## **DESIGN 2300H**

This home contains approximately 2,300 square feet.\*

**DESIGN 2300H E-1** 

**DESIGN 2300H E-30** 

**DESIGN 2300H E-70** 

This design, as originally designed and prior to any changes you make, is estimated to yield approximately the number of square feet shown on page 1. All dimensions are approximate. Square footage may vary based on as-built dimensions, configurations, plan options and/or the method of calculation. Designs are not-to-scale, and are conceptual illustrations that may differ from construction plans or completed improvements. A design may depict features not available on all homesites or in all communities. Perry Homes reserves the right to make changes in plans and specifications, and to substitute material of similar quality. Prices, terms, promotions, plans, dimensions, features, options, amenities, elevations, designs, square footages, specifications, materials, and availability of homes or communities are subject to change without notice or obligation. All obligations will be governed by a written contract. This design does not constitute a commitment to build a particular floor plan or home in any given community Some floor plans, options, and/or elevations may not be available on certain homesites or in a particular community and may require additional charges. Please check with Perry Homes to verify current offerings in the communities are considering. This rendering is the property of Perry Homes. LLC. Any reproduction or exhibition is strictly prohibited @ Perry Homes LLC. 2024