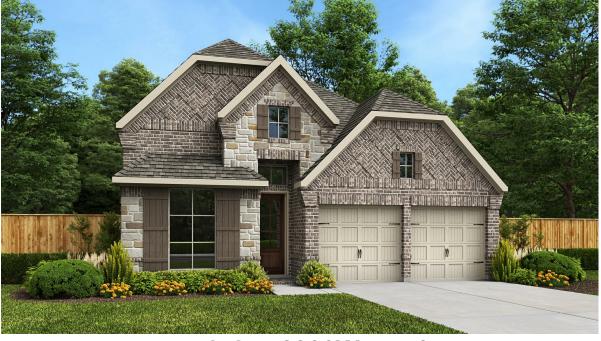

## $\Pr_{\text{homes}}$

## DESIGN 2300W

This home contains approximately 2,300 square feet.\*









**DESIGN 2300W E-1** 



## **DESIGN 2300W E-50**



## **DESIGN 2300W E-51**

This design, as originally designed and prior to any changes you make, is estimated to yield approximately the number of square feet shown on page 1. All dimensions are approximate. Square footage may vary based on as-built dimensions, configurations, plan options and/or the method of calculation. Designs are not-to-scale, and are conceptual illustrations that may differ from construction plans or completed improvements. A design may depict features not available on all homesites or in all communities. Perry Homes reserves the right to make changes in plans and specifications, and to substitute material of similar quality. Prices, terms, promotions, plans, dimensions, features, options, amenities, elevations, design does not constitute a committee or boligation.