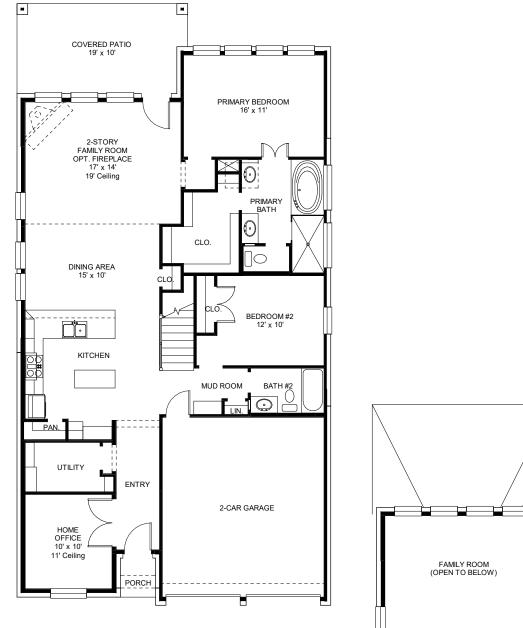

## DESIGN 2300W

This home contains approximately 2,300 square feet.\*

**DESIGN 2300W E-1** 