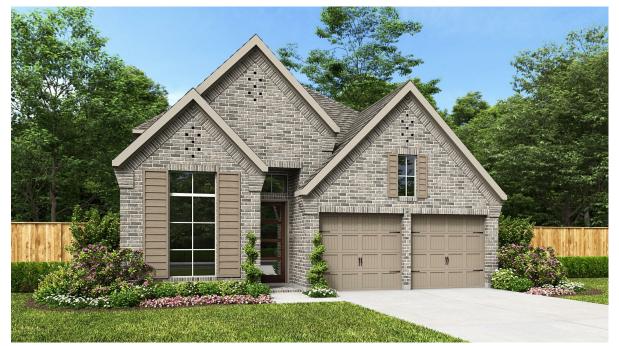

## DESIGN 2300W

This home contains approximately 2,300 square feet.\*

**DESIGN 2300W E-1** 