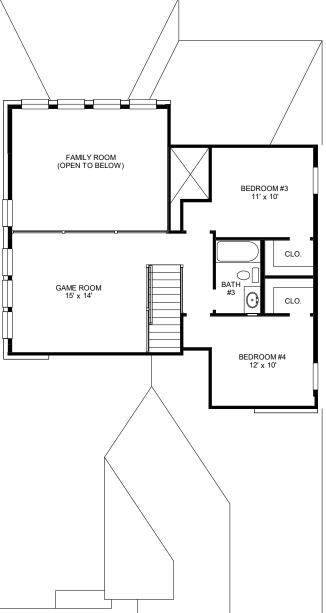

## DESIGN 2300W

This home contains approximately 2,300 square feet.\*

**DESIGN 2300W E-1** 