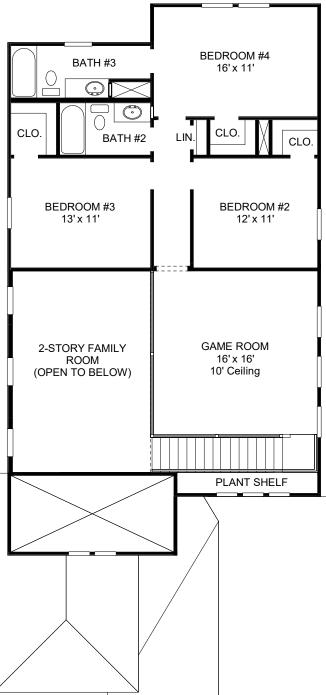

## DESIGN 2322E

This home contains approximately 2,322 square feet.\*

ERRY

HOMES

Ρ