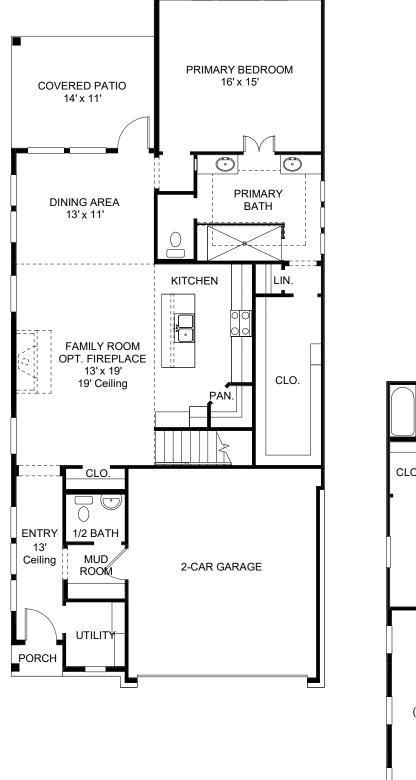

## DESIGN 2322E

This home contains approximately 2,322 square feet.\*

ERRY

HOMES

Ρ