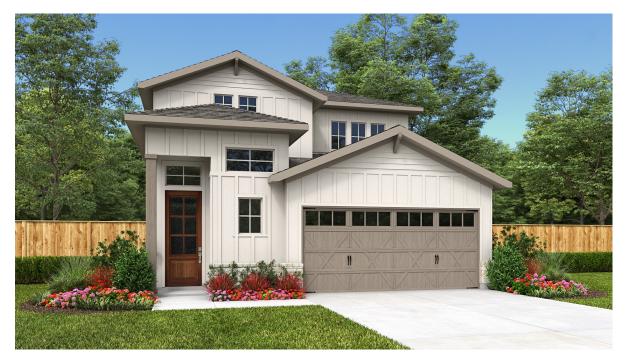

## DESIGN 2322E

This home contains approximately 2,322 square feet.\*



ERRY

HOMES

Ρ





## **DESIGN 2322E E-1**



## **DESIGN 2322E E-70**



## **DESIGN 2322E E-71**

This design, as originally designed and prior to any changes you make, is estimated to yield approximately the number of square feet shown on page 1. All dimensions are approximate. Square footage may vary based on as-built dimensions, configurations, plan options and/or the method of calculation. Designs are not-to-scale, and are conceptual illustrations that may differ from construction plans or completed improvements. A design may depict features not available on all homesites or in all communities. Perry Homes reserves the right to make changes in plans and specifications, and to substitute material of similar quality. Prices, terms, promotions, plans, dimensions, features, options, amenities, elevations