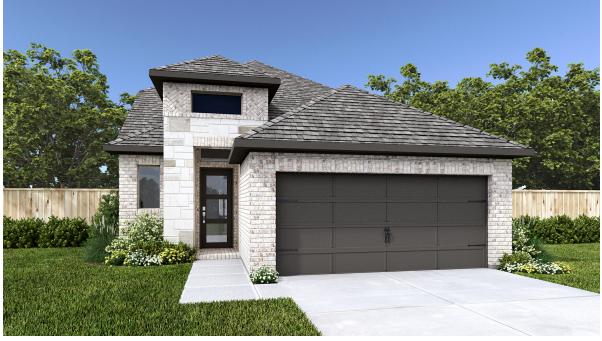

## **DESIGN 2330W**

This home contains approximately 2,330 square feet.\*

DESIGN 2330W E-1

**DESIGN 2330W E-30** 

**DESIGN 2330W E-31** 