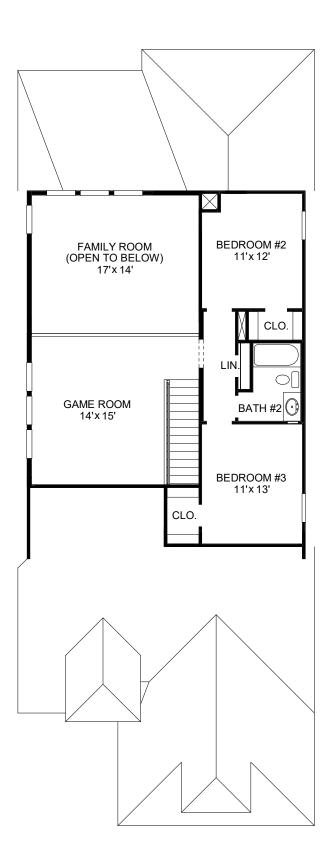

## **DESIGN 2330W**

This home contains approximately 2,330 square feet.\*

DESIGN 2330W E-1

**DESIGN 2330W E-30** 

**DESIGN 2330W E-31** 