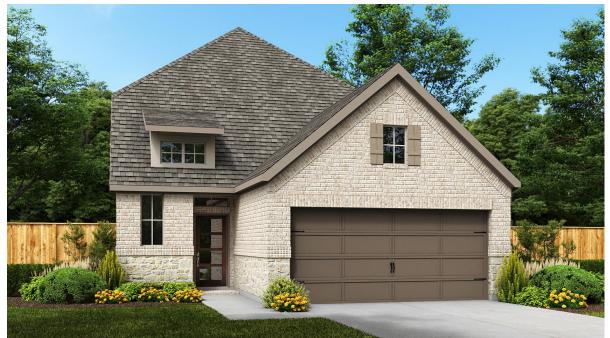

## **DESIGN 2330W**

This home contains approximately 2,330 square feet.\*

DESIGN 2330W E-1

**DESIGN 2330W E-30** 

**DESIGN 2330W E-31** 