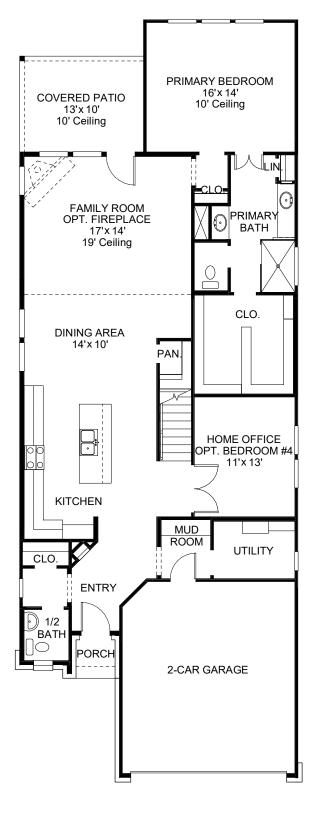

## **DESIGN 2330W**

This home contains approximately 2,330 square feet.\*

DESIGN 2330W E-1

**DESIGN 2330W E-30** 

**DESIGN 2330W E-31** 