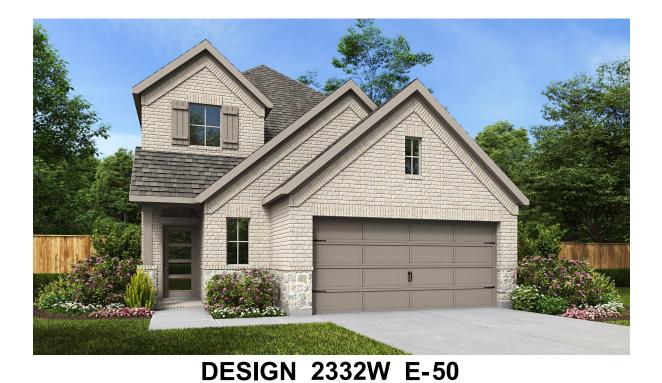

## DESIGN 2332W

This home contains approximately 2,332 square feet.\*

PERRY

HOMES