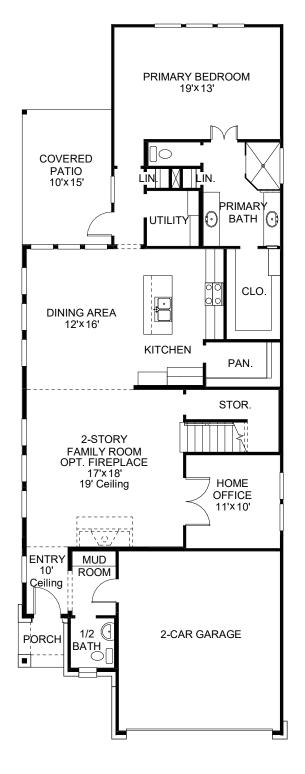

## DESIGN 2332W

This home contains approximately 2,332 square feet.\*

PERRY

HOMES