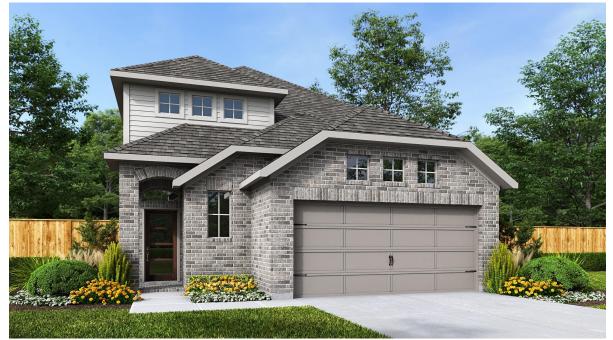

## DESIGN 2332W

This home contains approximately 2,332 square feet.\*



PERRY

HOMES







## DESIGN 2332W E-1



## **DESIGN 2332W E-30**



\*See Page 3 for Details and Disclaimers | © Perry Homes, LLC 2024 | 1/30/2024 11:39:46 AM (40' CL)
PerryHomes.com





## **DESIGN 2332W E-52**

This design, as originally designed and prior to any changes you make, is estimated to yield approximately the number of square feet shown on page 1. All dimensions are approximate. Square footage may vary based on as-built dimensions, configurations, plan options and/or the method of calculation. Designs are not-to-scale, and are conceptual illustrations that may differ from construction plans or completed improvements. A design may depict features not available on all homesites or in all communities. Perry Homes reserves the right to make changes in plans and specifications, and to substitute