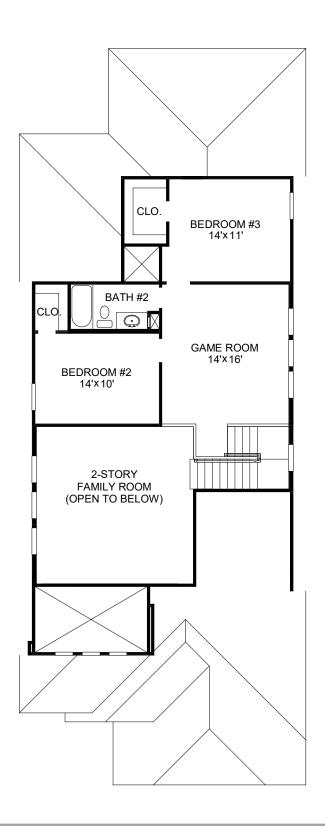

## DESIGN 2332W

This home contains approximately 2,332 square feet.\*

PERRY

HOMES