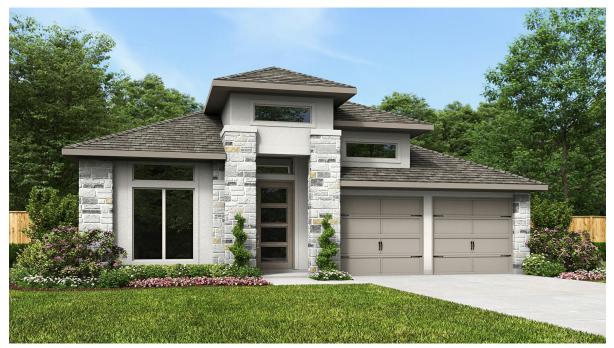

## **DESIGN 2357W**

This home contains approximately 2,357 square feet.\*

**DESIGN 2357W E-1** 

**DESIGN 2357W E-30** 

**DESIGN 2357W E-31** 

**DESIGN 2357W E-32** 

**DESIGN 2357W E-50** 

**DESIGN 2357W E-51** 