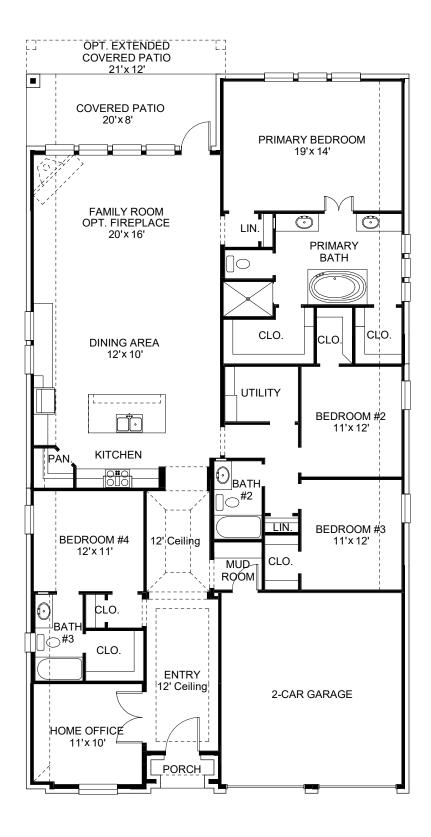

## **DESIGN 2357W**

This home contains approximately 2,357 square feet.\*

**DESIGN 2357W E-1** 

**DESIGN 2357W E-30** 

**DESIGN 2357W E-31** 

**DESIGN 2357W E-32** 

**DESIGN 2357W E-50** 

**DESIGN 2357W E-51** 

This design, as originally designed and prior to any changes you make, is estimated to yield approximately the number of square feet shown on page 1. All dimensions are approximate. Square footage may vary based on as-built dimensions, configurations, plan options and/or the method of calculation. Designs are not-to-scale, and are conceptual illustrations that may differ from construction plans or completed improvements. A design may depict features not available on all homesites or in all communities. Perry Homes reserves the right to make changes in plans and specifications, and to substitute material of similar quality. Prices, terms, promotions, plans, dimensions, features, options, amenities, elevations, designs, square footages, specifications, materials, and availability of homes or communities evaluate to change without notice or obligation. All obligations will be governed by a written contract. This design does not constitute a commitment to build a particular floor plan or home in any given community. Some floor plans, options, and/or elevations may not be available on certain homesites or in a particular community and may require additional charges. Please check with Perry Homes to verify current offerings in the communities you are considering. This rendering is the property of Perry Homes. LLC. Any reproduction or exhibition is strictly prohibited. © Perry Homes. LLC 2023