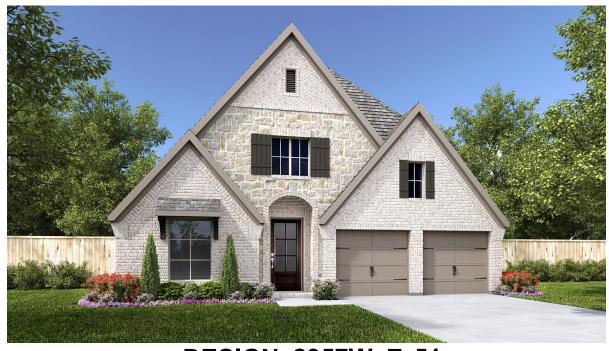

## **DESIGN 2357W**

This home contains approximately 2,357 square feet.\*

**DESIGN 2357W E-1** 

**DESIGN 2357W E-30** 

**DESIGN 2357W E-31** 

**DESIGN 2357W E-32** 

**DESIGN 2357W E-50** 

**DESIGN 2357W E-51** 