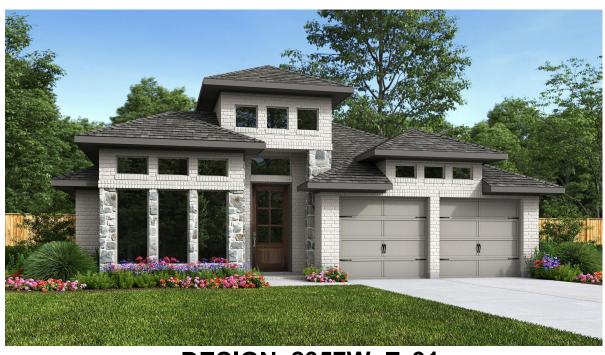

## **DESIGN 2357W**

This home contains approximately 2,357 square feet.\*

**DESIGN 2357W E-1** 

**DESIGN 2357W E-30** 

**DESIGN 2357W E-31** 

**DESIGN 2357W E-32** 

**DESIGN 2357W E-50** 

**DESIGN 2357W E-51** 